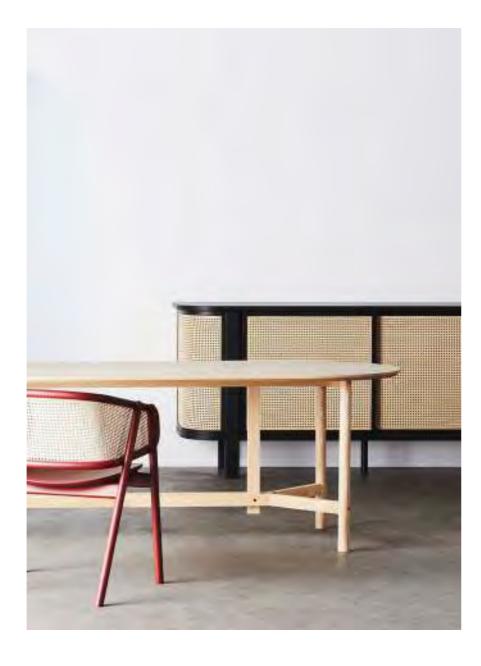

Opposite page:

**Cane Bench** Ocean Blue

Arch Table - Braced Frame

Natural Ash

35

Arch Table - Y Base Natural Ash

Cane Sofa - O2 Charcoal Black

Cane Sofa - O2 (one seat) Charcoal Black

#### TABLE

ASH WOOD

ASH WOOD (& RATTAN\*)

ARCH TABLE - Y BASE W2400 x D915 x H730 mm

CANE CENTER TABLE - 01\* W900 x D900 x H345 mm

ARCH TABLE - BRACED FRAME W2400 x D900 x H700 mm

CANE CENTER TABLE - 02 W915 x D915 x H380 mm