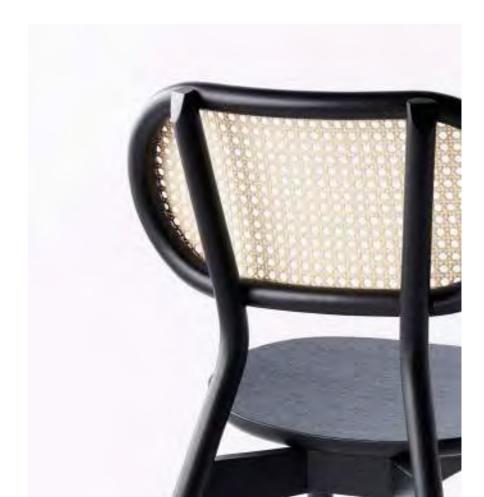

Opposite page:

13

Cane Chair - O2 Ocean Blue

Cane Chair - O1 Light Grey

Light Grey

Cane Chair - O2 Natural Ash

Cane Chair - O3 Charcoal Black

Opposite page left:

Cane Chair - O3 Light Grey

Cane Chair - O4
Tropical Green

Cane Chair - O4 Natural Ash

Cane Armchair - 01 Charcoal Black

0 1 8

Cane Armchair - O1 Dark Red

opposite page from left to right:

Cane Lounge Chair - 01 Natural Walnut Cane Lounge Chair - 01 Charcoal Black