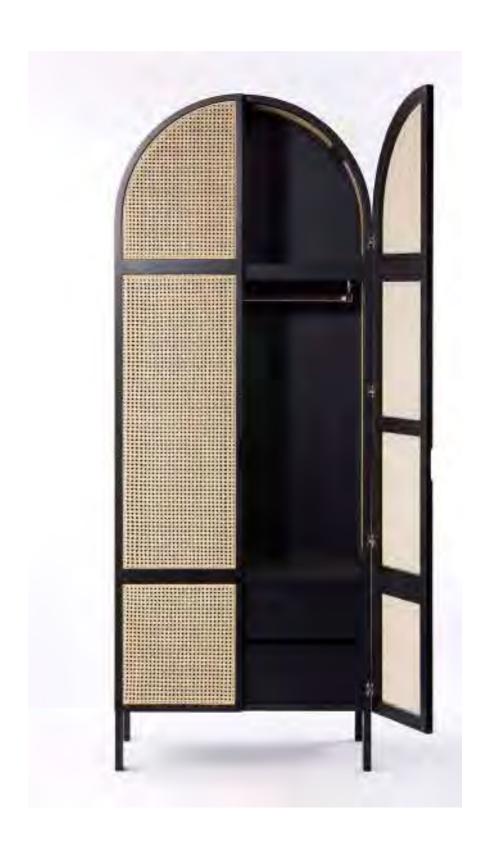

Cane Night Table - 01 Natural Ash

**Cane Partition - 01**Tropical Green

Cane Partition - O1 Charcoal Black

99

Cane Bed - O1 Natural Ash

Cane Cabinet - O1 Charcoal Black

73

Cane Console - O1 Charcoal Black

#### CABINET & WARDROBE

ASH WOOD & RATTAN

CANE CABINET - 01 W500 x D580 x H1900 mm

CANE WARDROBE - 02 W850 x D625 x H2250 mm

LAMP

ASH WOOD & RATTAN

ASH WOOD & RATTAN

CANE FLOOR LAMP - 01 W710 x D740 x H1600 mm