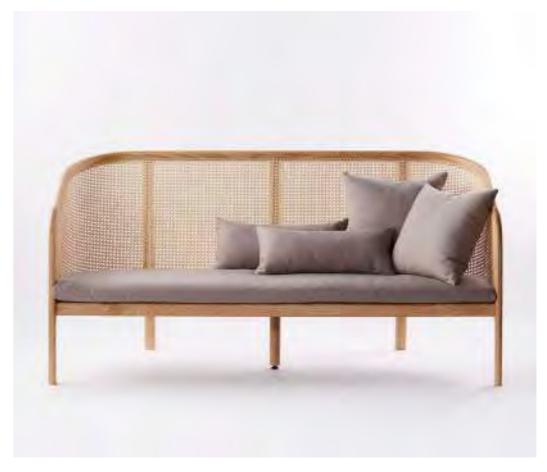

#### SOFA

ASH WOOD, RATTAN, FABRIC

CANE SOFA - 01 W1640 x D795 x H810 mm

CANE SOFA - 02 CANE SOFA - 02 (ONE SEAT)
W1800 x D820 x H775 mm W1010 x D820 x H775 mm