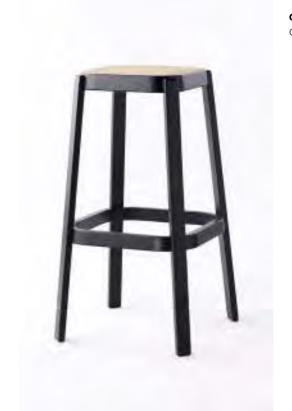

Cane High Stool - O2 Charcoal Black

Cane Low Stool - O1 Dark Grey

CaneLow Stool - O2 Charcoal Black

Opposite page from left to right:

Cane Mid Stool - O1
Dark Grey
Cane Mid Stool - O2
Coral Pink

Natural Ash