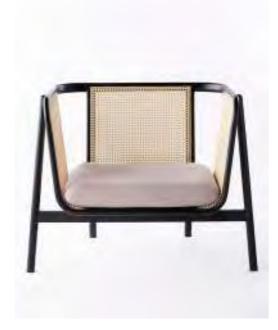

Cane Chair - O3 Light Grey

Cane Chair - O4
Tropical Green

Cane Chair - O4 Natural Ash

Cane Armchair - 01 Charcoal Black

0 1 8

Cane Armchair - O1 Dark Red

opposite page from left to right:

Cane Lounge Chair - 01 Natural Walnut Cane Lounge Chair - 01 Charcoal Black

#### CHAIR

ASH WOOD & RATTAN

CANE CHAIR - 03 W460 x D590 x H770 mm

CANE CHAIR - O2 W420 x D590 x H795 mm

CANE CHAIR - 04 W490 x D615 x H800 mm

CANE ARMCHAIR - 01 W595 x D540 x H760 mm

CANE LOUNGE CHAIR - 01 W700 x D750 x H930 mm