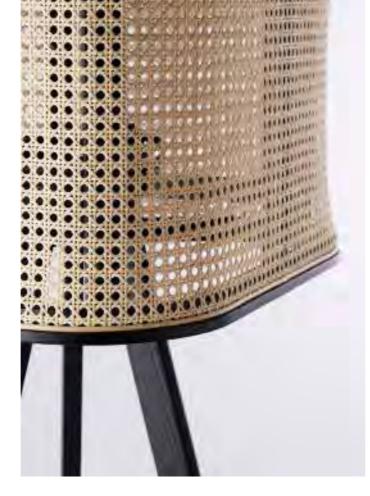

Cane Sofa - O2 (one seat) Natural Walnut

Cane Sofa - O1 Natural Ash

Cane Center Table - O1 Natural Ash

Cane Center Table - O2
Noce White #2

Cane Floor Lamp - O1 Dark Red

Cane Floor Lamp - O1 Charcoal Black

#### CABINET & WARDROBE

ASH WOOD & RATTAN

CANE CABINET - 01 W500 x D580 x H1900 mm

CANE WARDROBE - 02 W850 x D625 x H2250 mm

LAMP

ASH WOOD & RATTAN

ASH WOOD & RATTAN

CANE FLOOR LAMP - 01 W710 x D740 x H1600 mm