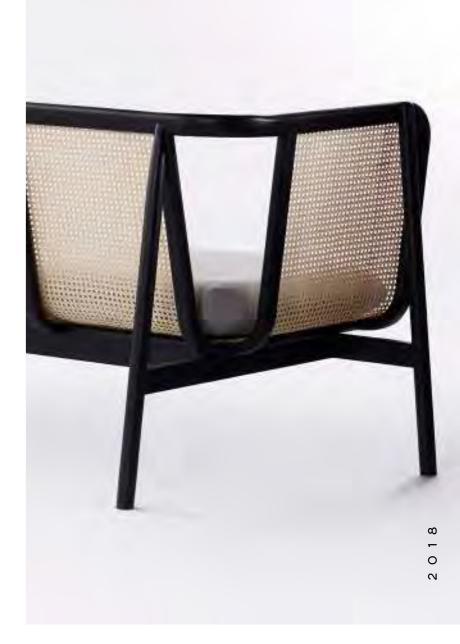

Cane Chair - O3 Light Grey

Cane Chair - O4
Tropical Green

Cane Chair - O4 Natural Ash

Cane Armchair - 01 Charcoal Black

0 1 8

Cane Armchair - O1 Dark Red

opposite page from left to right:

Cane Lounge Chair - 01 Natural Walnut Cane Lounge Chair - 01 Charcoal Black

#### CHAIR

ASH WOOD & RATTAN

CANE CHAIR - 03 W460 x D590 x H770 mm

CANE CHAIR - O2 W420 x D590 x H795 mm

CANE CHAIR - 04 W490 x D615 x H800 mm

CANE ARMCHAIR - 01 W595 x D540 x H760 mm

CANE LOUNGE CHAIR - 01 W700 x D750 x H930 mm