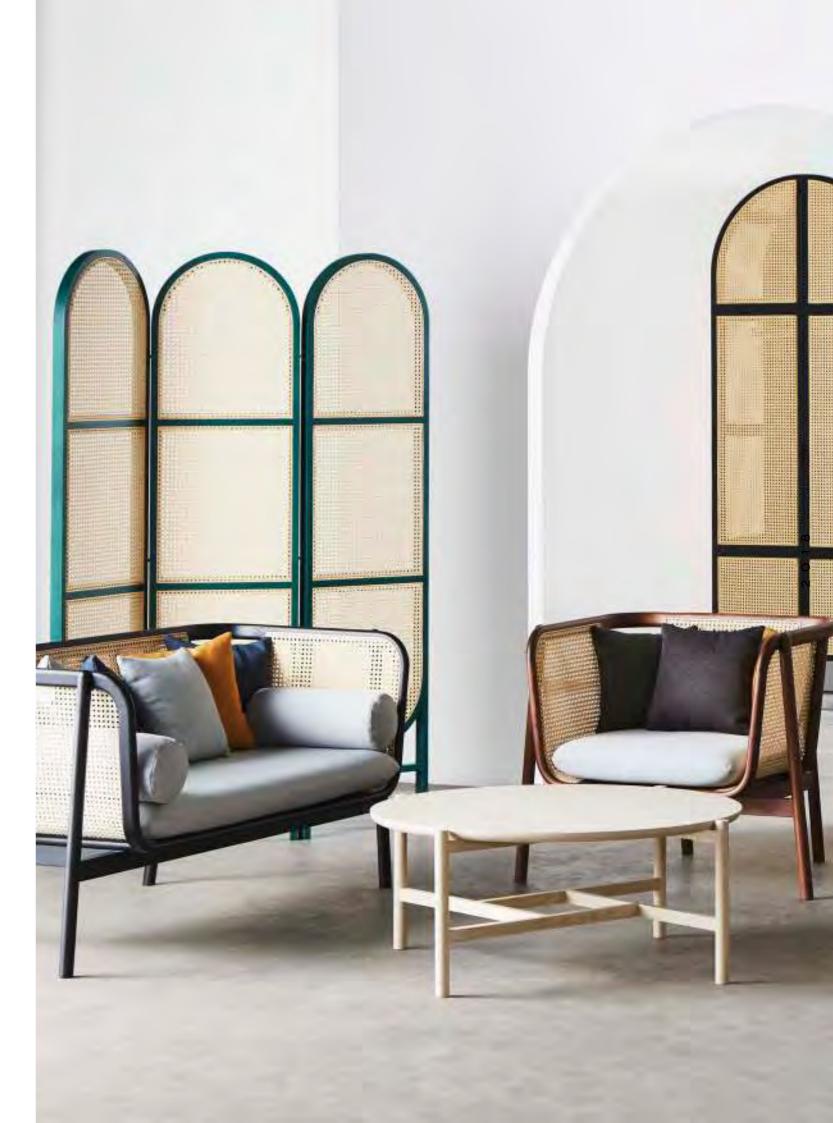

Cane Night Table - 01 Natural Ash

**Cane Partition - 01**Tropical Green

Cane Partition - O1 Charcoal Black

99

Cane Bed - O1 Natural Ash

Cane Cabinet - O1 Charcoal Black

73

Cane Console - O1 Charcoal Black

#### SOFA

ASH WOOD, RATTAN, FABRIC

CANE SOFA - 01 W1640 x D795 x H810 mm

CANE SOFA - 02 CANE SOFA - 02 (ONE SEAT)
W1800 x D820 x H775 mm W1010 x D820 x H775 mm