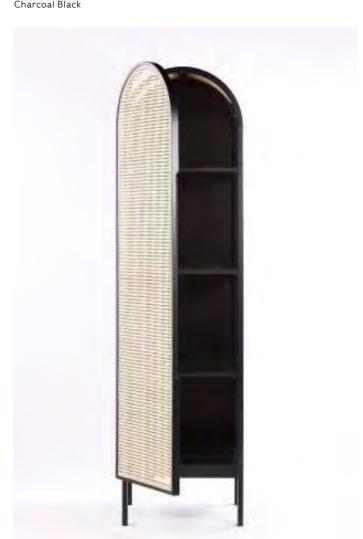

Cane Night Table - 01 Natural Ash

**Cane Partition - 01**Tropical Green

Cane Partition - O1 Charcoal Black

99

Cane Bed - O1 Natural Ash

Cane Cabinet - O1 Charcoal Black

73

Cane Console - O1 Charcoal Black

#### CABINET & WARDROBE

ASH WOOD & RATTAN

CANE CABINET - 01 W500 x D580 x H1900 mm

CANE WARDROBE - 02 W850 x D625 x H2250 mm

LAMP

ASH WOOD & RATTAN

ASH WOOD & RATTAN

CANE FLOOR LAMP - 01 W710 x D740 x H1600 mm