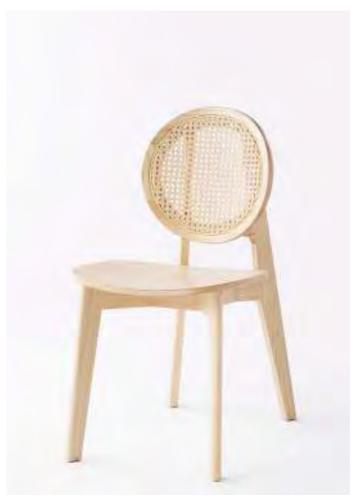

Opposite page:

13

Cane Chair - O2 Ocean Blue

Cane Chair - O1 Light Grey

Light Grey

Cane Chair - O2 Natural Ash

Cane Chair - O3 Charcoal Black

Opposite page left:

Cane Chair - O3 Light Grey

Cane Chair - O4
Tropical Green

Cane Chair - O4 Natural Ash

Cane Armchair - 01 Charcoal Black

0 1 8

Cane Armchair - O1 Dark Red

opposite page from left to right:

Cane Lounge Chair - 01 Natural Walnut Cane Lounge Chair - 01 Charcoal Black