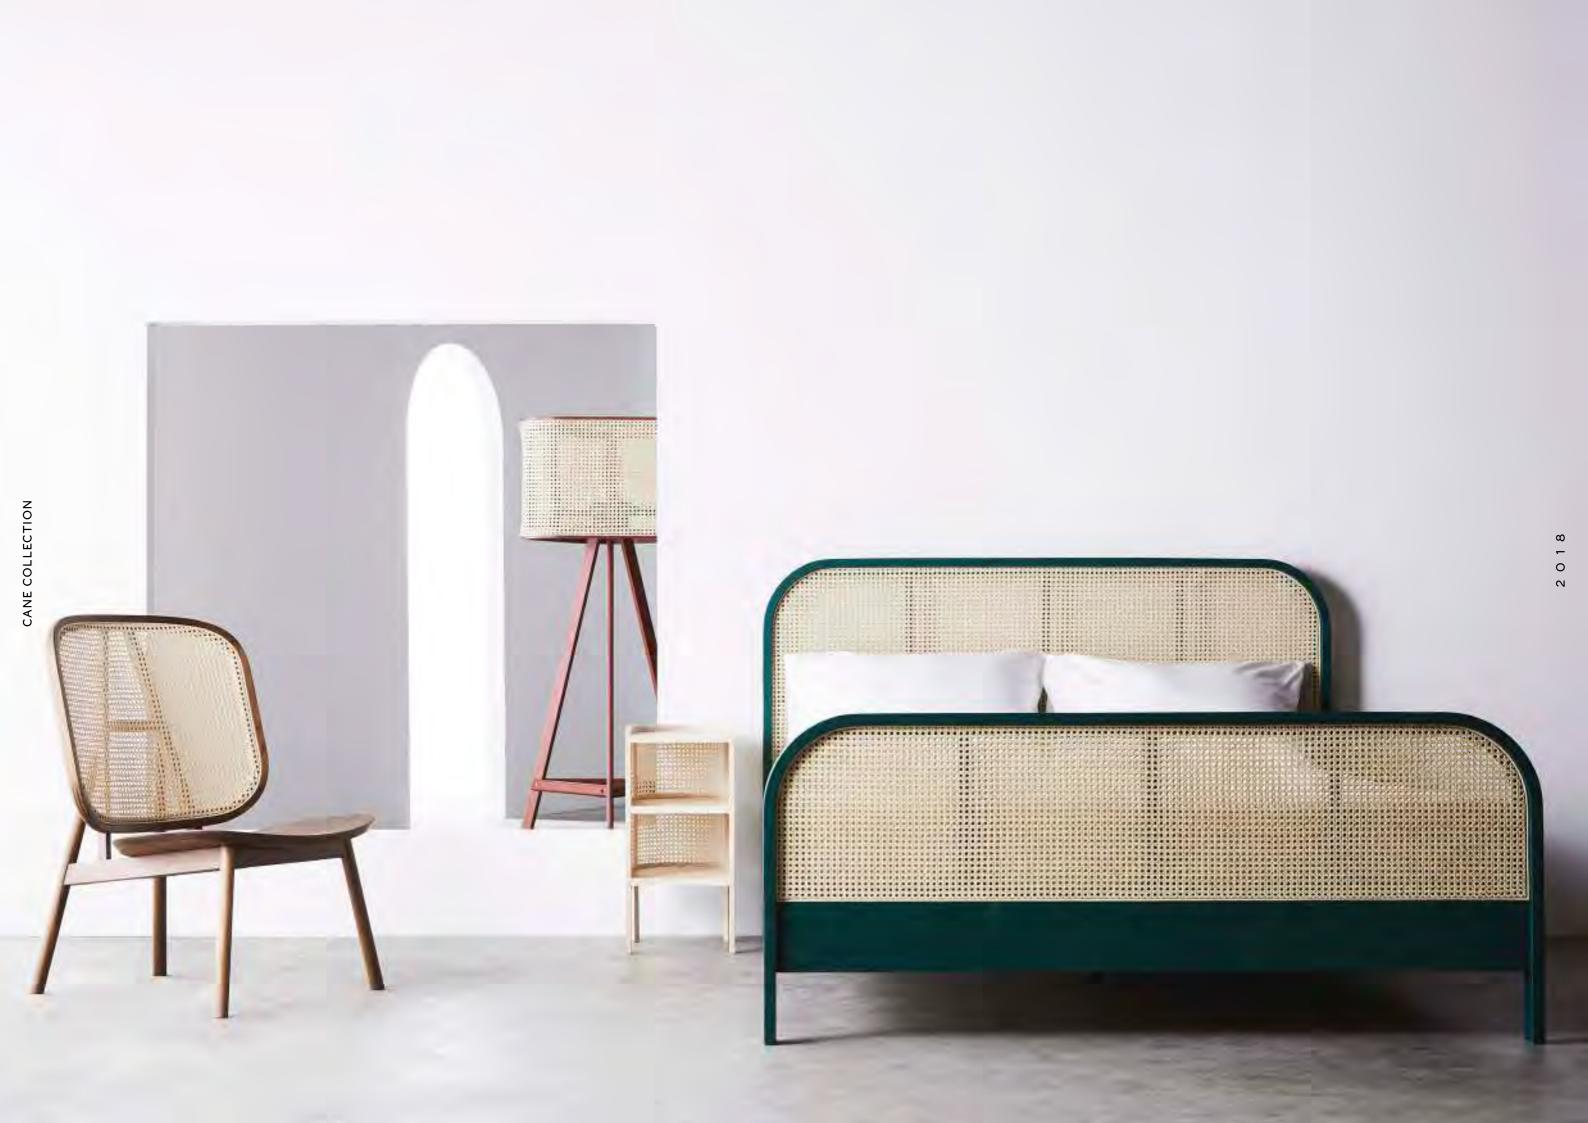

CANE BED - 01 SMALL (3.5')
W1185 x D2080 x H1100 mm
CANE BED - 01 QUEEN (5')
W1640 x D2080 x H1100 mm
CANE BED - 01 KING (6')
W1940 x D2080 x H1100 mm

#### NIGHT TABLE

ASH WOOD & RATTAN

CANE NIGHT TABLE - 01 W300 x D400 x H620 mm