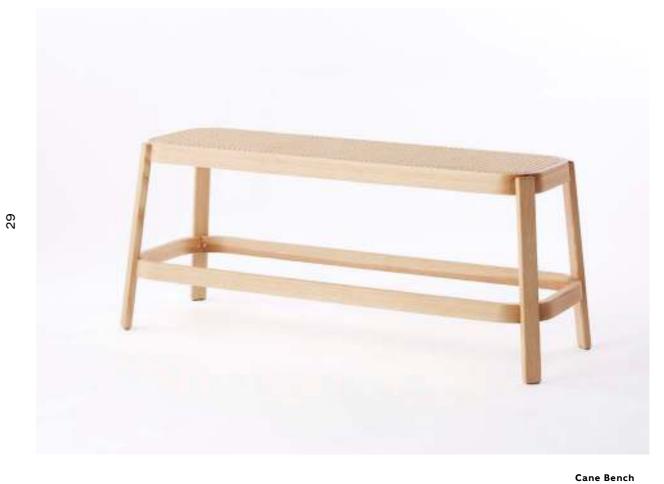

Opposite page:

**Cane Bench** Ocean Blue

Arch Table - Braced Frame

Natural Ash

35

Arch Table - Y Base Natural Ash

Cane Sofa - O2 Charcoal Black

Cane Sofa - O2 (one seat) Charcoal Black

CANE BENCH W1080 x D380 x H450 mm