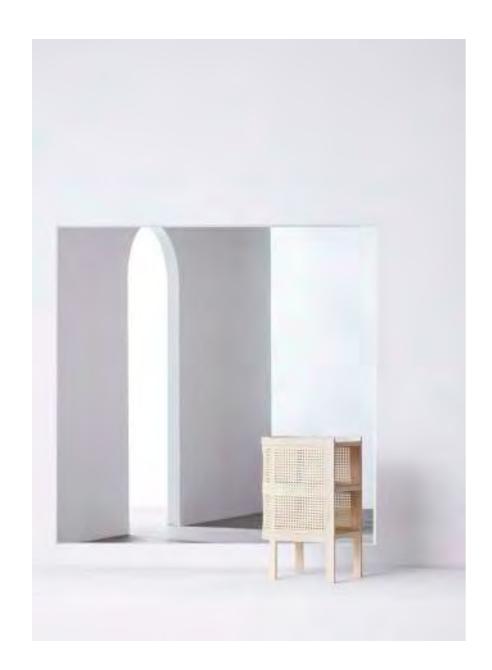

Cane Night Table - 01 Natural Ash

**Cane Partition - 01**Tropical Green

Cane Partition - O1 Charcoal Black

99

Cane Bed - O1 Natural Ash

Cane Cabinet - O1 Charcoal Black

73

Cane Console - O1 Charcoal Black

#### NIGHT TABLE

ASH WOOD & RATTAN

CANE NIGHT TABLE - 01 W300 x D400 x H620 mm