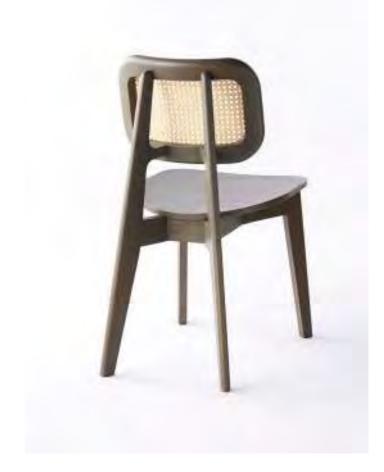

Opposite page:

13

Cane Chair - O2 Ocean Blue

Cane Chair - O1 Light Grey

Light Grey

Cane Chair - O2 Natural Ash

Cane Chair - O3 Charcoal Black

Opposite page left:

Cane Chair - O3 Light Grey

Cane Chair - O4
Tropical Green

Cane Chair - O4 Natural Ash

Cane Armchair - 01 Charcoal Black

0 1 8

Cane Armchair - O1 Dark Red

opposite page from left to right:

Cane Lounge Chair - 01 Natural Walnut Cane Lounge Chair - 01 Charcoal Black