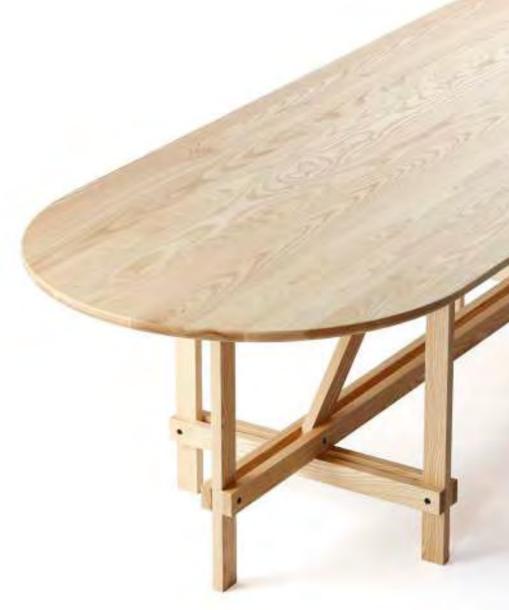

Opposite page:

**Cane Bench** Ocean Blue

Arch Table - Braced Frame

Natural Ash

35

Arch Table - Y Base Natural Ash

Cane Sofa - O2 Charcoal Black

Cane Sofa - O2 (one seat) Charcoal Black

#### TABLE

ASH WOOD

ASH WOOD (& RATTAN\*)

ARCH TABLE - Y BASE W2400 x D915 x H730 mm

CANE CENTER TABLE - 01\* W900 x D900 x H345 mm

ARCH TABLE - BRACED FRAME W2400 x D900 x H700 mm

CANE CENTER TABLE - 02 W915 x D915 x H380 mm