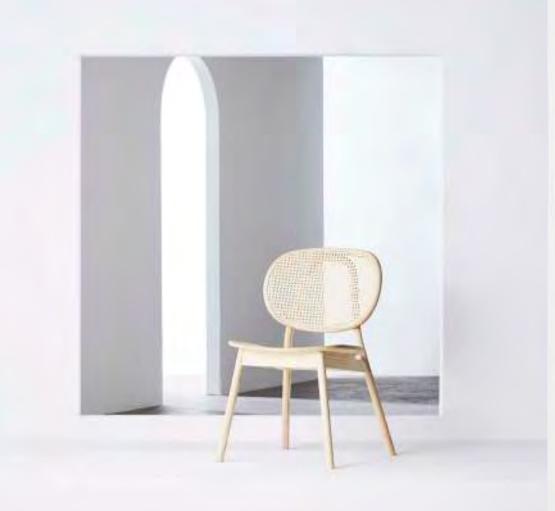

#### ABOUT COLLECTION

Birthed thousands of years before popularized during the Victorian height of the British Empire, caning is one of the most ancient furniture making techniques. This 2016 rendition of caned furnitures by Cane Collection was envisioned by **Atelier 2+** and materialised by the meticulous hands of **Podium Manufacturer.** 

Rarely does a material expresses a strong sense of place while showcasing elegance and comfort, simultaneously. Caned furniture is one such rare occurrence.

The collection aims to insert the still beauty of contemporarily decorated space with a warm lightness that radiate life and vibrancy. The unique airiness of caned surface work as a conduit of light and air, allowing these elements a freedom of movement not found through other types of furniture surface material.

#### CHAIR

ASH WOOD & RATTAN

CANE CHAIR - 03 W460 x D590 x H770 mm

CANE CHAIR - O2 W420 x D590 x H795 mm

CANE CHAIR - 04 W490 x D615 x H800 mm

CANE ARMCHAIR - 01 W595 x D540 x H760 mm

CANE LOUNGE CHAIR - 01 W700 x D750 x H930 mm