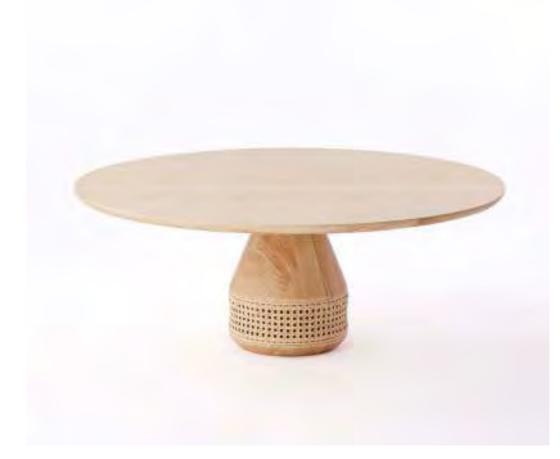

Cane Sofa - O2 (one seat) Natural Walnut

Cane Sofa - O1 Natural Ash

Cane Center Table - O1 Natural Ash

Cane Center Table - O2
Noce White #2

Cane Floor Lamp - O1 Dark Red

Cane Floor Lamp - O1 Charcoal Black

#### TABLE

ASH WOOD

ASH WOOD (& RATTAN\*)

ARCH TABLE - Y BASE W2400 x D915 x H730 mm

CANE CENTER TABLE - 01\* W900 x D900 x H345 mm

ARCH TABLE - BRACED FRAME W2400 x D900 x H700 mm

CANE CENTER TABLE - 02 W915 x D915 x H380 mm