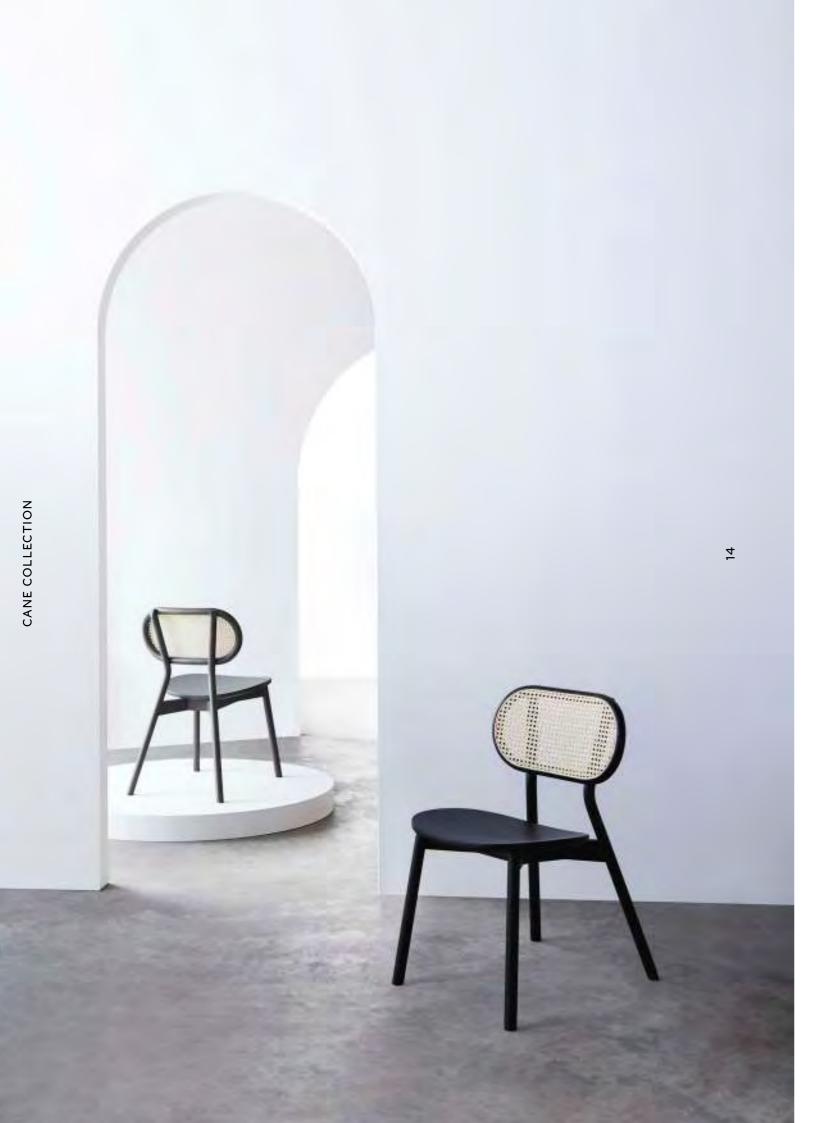

Opposite page:

13

Cane Chair - O2 Ocean Blue

Cane Chair - O1 Light Grey

Light Grey

Cane Chair - O2 Natural Ash

Cane Chair - O3 Charcoal Black

Opposite page left:

Cane Chair - O3 Light Grey

Cane Chair - O4
Tropical Green

Cane Chair - O4 Natural Ash

Cane Armchair - 01 Charcoal Black

0 1 8

Cane Armchair - O1 Dark Red

opposite page from left to right:

Cane Lounge Chair - 01 Natural Walnut Cane Lounge Chair - 01 Charcoal Black