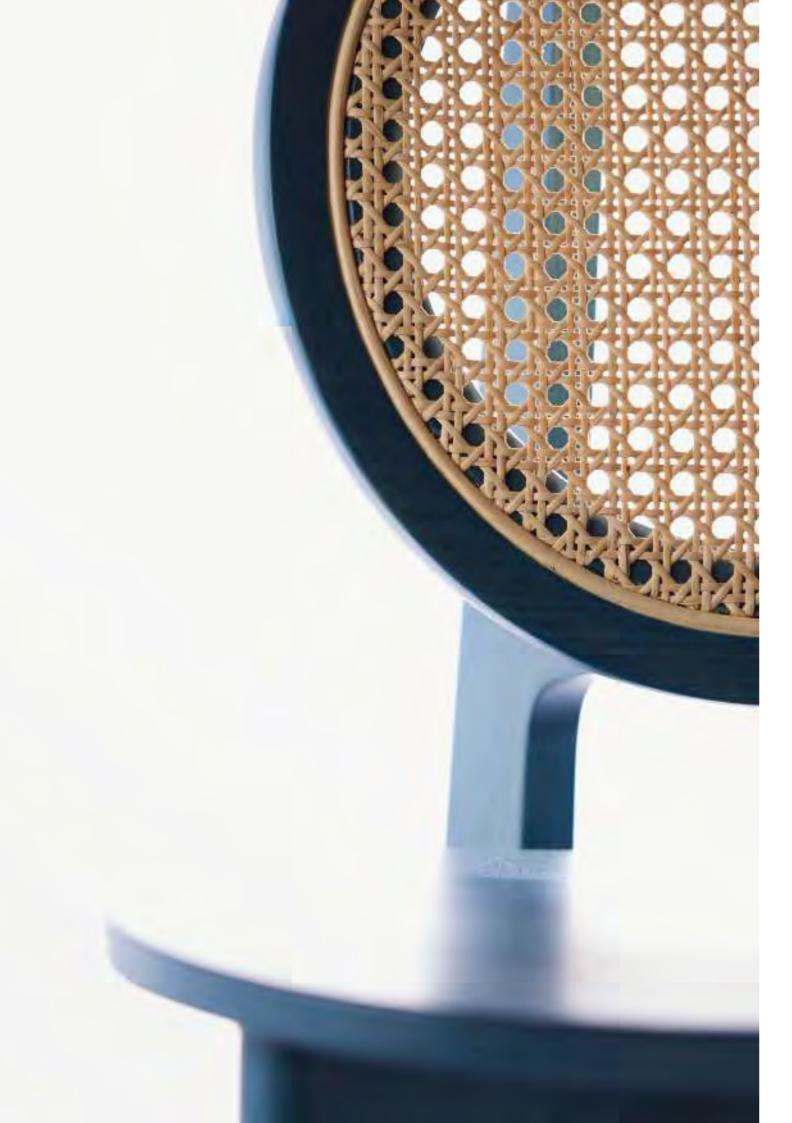

Opposite page:

13

Cane Chair - O2 Ocean Blue

Cane Chair - O1 Light Grey

Light Grey

Cane Chair - O2 Natural Ash

Cane Chair - O3 Charcoal Black

Opposite page left: