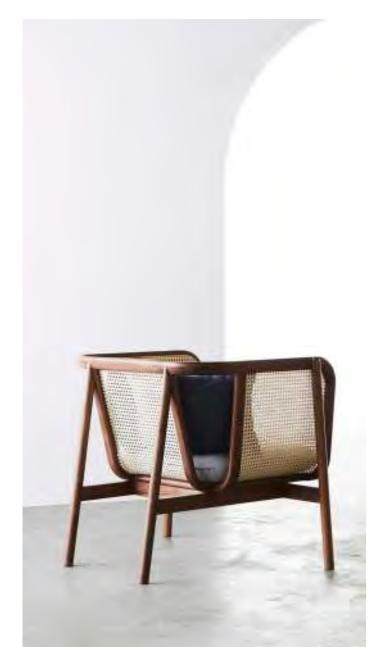

Cane Chair - O3 Light Grey

Cane Chair - O4
Tropical Green

Cane Chair - O4 Natural Ash

Cane Armchair - 01 Charcoal Black

0 1 8

Cane Armchair - O1 Dark Red

opposite page from left to right:

Cane Lounge Chair - 01 Natural Walnut Cane Lounge Chair - 01 Charcoal Black

Cane Collection is introducing walnut into its artisanal repertoire in 2018. The tightly swirling pattern lends to any piece a classical warmness that epitomizes wood furniture.

Cane Lounge Chair - O1 Natural Walnut

#### CHAIR

ASH WOOD & RATTAN

CANE CHAIR - 03 W460 x D590 x H770 mm

CANE CHAIR - O2 W420 x D590 x H795 mm

CANE CHAIR - 04 W490 x D615 x H800 mm

CANE ARMCHAIR - 01 W595 x D540 x H760 mm

CANE LOUNGE CHAIR - 01 W700 x D750 x H930 mm