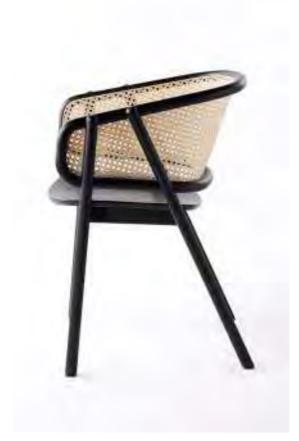

Cane Chair - O3 Light Grey

Cane Chair - O4
Tropical Green

Cane Chair - O4 Natural Ash

Cane Armchair - 01 Charcoal Black

0 1 8

Cane Armchair - O1 Dark Red

opposite page from left to right:

Cane Lounge Chair - 01 Natural Walnut Cane Lounge Chair - 01 Charcoal Black

#### CHAIR

ASH WOOD & RATTAN

CANE CHAIR - 03 W460 x D590 x H770 mm

CANE CHAIR - O2 W420 x D590 x H795 mm

CANE CHAIR - 04 W490 x D615 x H800 mm

CANE ARMCHAIR - 01 W595 x D540 x H760 mm

CANE LOUNGE CHAIR - 01 W700 x D750 x H930 mm