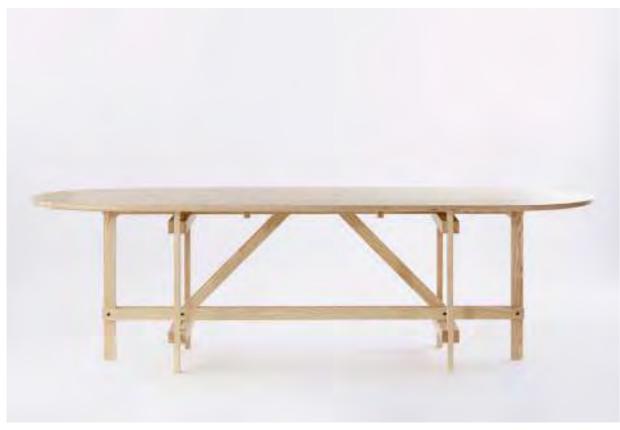

Opposite page:

**Cane Bench** Ocean Blue

Arch Table - Braced Frame

Natural Ash

35

Arch Table - Y Base Natural Ash

Cane Sofa - O2 Charcoal Black

Cane Sofa - O2 (one seat) Charcoal Black

#### TABLE

ASH WOOD

ASH WOOD (& RATTAN\*)

ARCH TABLE - Y BASE W2400 x D915 x H730 mm

CANE CENTER TABLE - 01\* W900 x D900 x H345 mm

ARCH TABLE - BRACED FRAME W2400 x D900 x H700 mm

CANE CENTER TABLE - 02 W915 x D915 x H380 mm