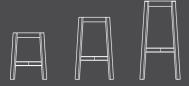

Cane High Stool - O2 Charcoal Black

Cane Low Stool - O1 Dark Grey

CaneLow Stool - O2 Charcoal Black

Opposite page from left to right:

Cane Mid Stool - O1
Dark Grey
Cane Mid Stool - O2
Coral Pink

Natural Ash

ASH WOOD & RATTAN

ASH WOOD & RATTAN

CANE LOW STOOL - 01 (X) / - 02 (O) W385 x D385 x H450 mm CANE MID STOOL - 01 (X) / - 02 (O) W400 x D400 x H600 mm CANE HIGH STOOL - 01 (X) / - 02 (O) W400 x D400 x H750 mm

CANE BENCH W1080 x D380 x H450 mm