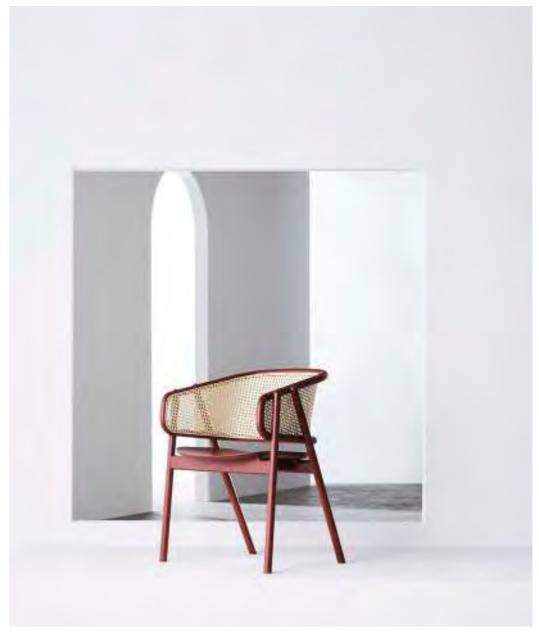

Cane Chair - O3 Light Grey

Cane Chair - O4
Tropical Green

Cane Chair - O4 Natural Ash

Cane Armchair - 01 Charcoal Black

0 1 8

Cane Armchair - O1 Dark Red

opposite page from left to right:

Cane Lounge Chair - 01 Natural Walnut Cane Lounge Chair - 01 Charcoal Black