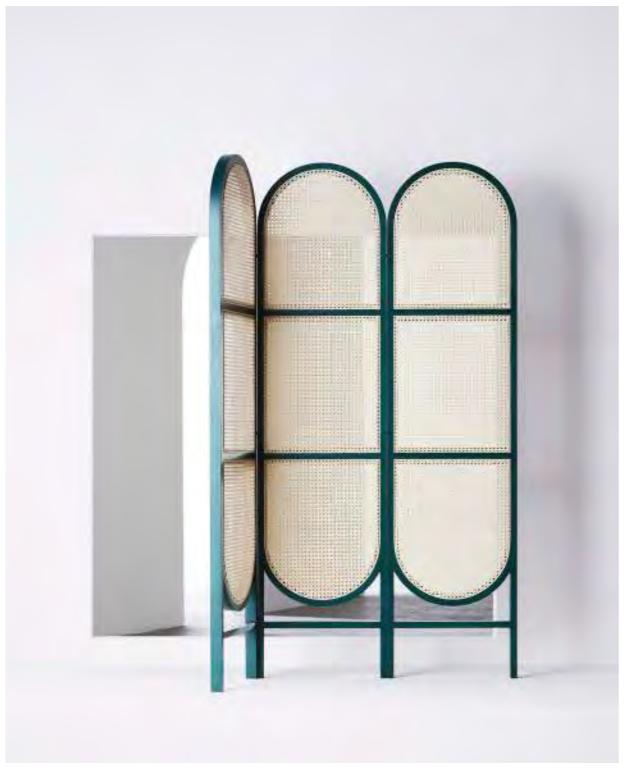

Cane Night Table - 01 Natural Ash

**Cane Partition - 01**Tropical Green

Cane Partition - O1 Charcoal Black

99

Cane Bed - O1 Natural Ash

Cane Cabinet - O1 Charcoal Black

73

Cane Console - O1 Charcoal Black

CANE PARTITION - 01 W1500 x D40 x H1800 mm

CONSOLE

ASH WOOD & RATTAN

LOW CABINET

ASH WOOD & RATTAN

CANE CONSOLE - 01 W2000 x D540 x H900 mm

CANE LOW CABINET - 01 W2200 x D480 x H600 mm

ASH WOOD & RATTAN