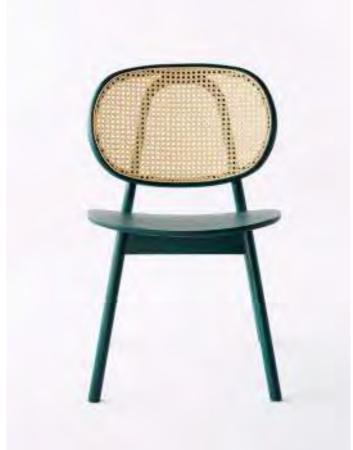

Opposite page:

13

Cane Chair - O2 Ocean Blue

Cane Chair - O1 Light Grey

Light Grey

Cane Chair - O2 Natural Ash

Cane Chair - O3 Charcoal Black

Opposite page left:

#### CHAIR

ASH WOOD & RATTAN

CANE CHAIR - 03 W460 x D590 x H770 mm

CANE CHAIR - O2 W420 x D590 x H795 mm

CANE CHAIR - 04 W490 x D615 x H800 mm

CANE ARMCHAIR - 01 W595 x D540 x H760 mm

CANE LOUNGE CHAIR - 01 W700 x D750 x H930 mm