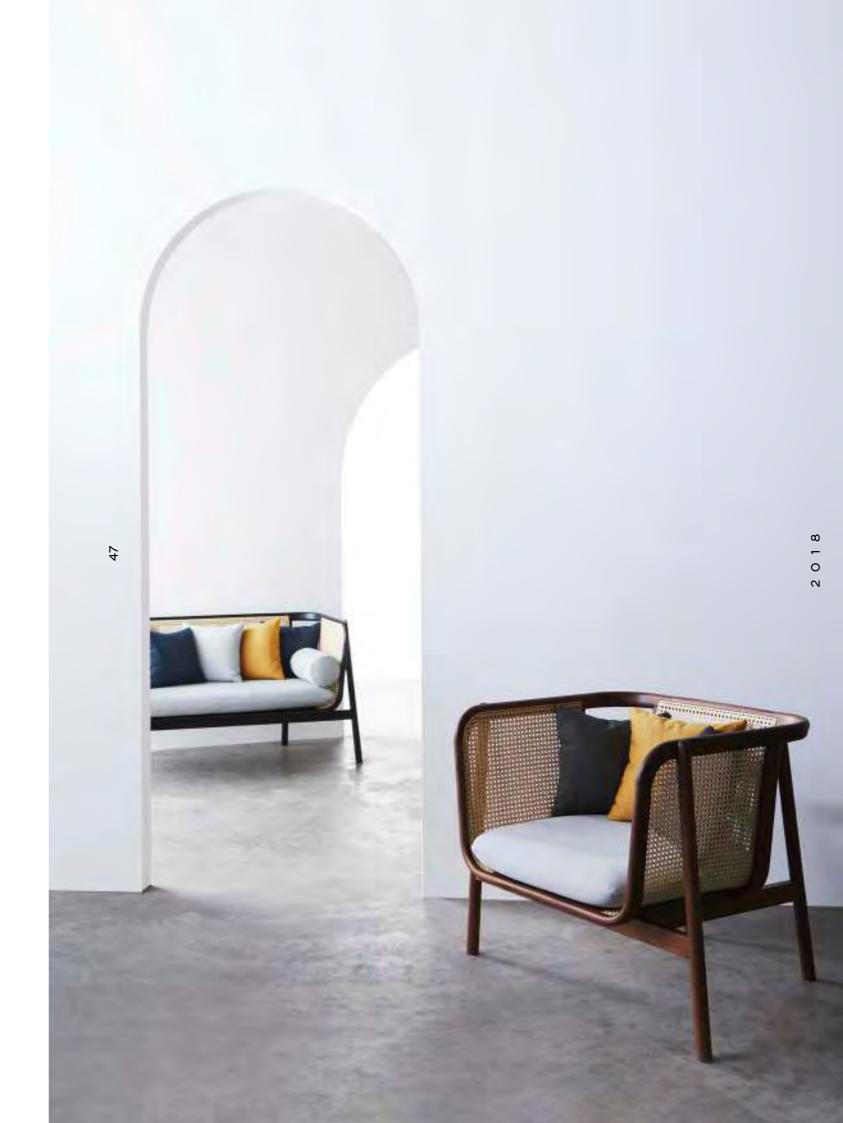

Cane Chair - O3 Light Grey

Cane Chair - O4
Tropical Green

Cane Chair - O4 Natural Ash

Cane Armchair - 01 Charcoal Black

0 1 8

Cane Armchair - O1 Dark Red

opposite page from left to right:

Cane Lounge Chair - 01 Natural Walnut Cane Lounge Chair - 01 Charcoal Black

Cane Collection is introducing walnut into its artisanal repertoire in 2018. The tightly swirling pattern lends to any piece a classical warmness that epitomizes wood furniture.

Cane Lounge Chair - O1 Natural Walnut

Opposite page:

**Cane Bench** Ocean Blue

Arch Table - Braced Frame

Natural Ash

35

Arch Table - Y Base Natural Ash

Cane Sofa - O2 Charcoal Black

Cane Sofa - O2 (one seat) Charcoal Black

#### CHAIR

ASH WOOD & RATTAN

CANE CHAIR - 03 W460 x D590 x H770 mm

CANE CHAIR - O2 W420 x D590 x H795 mm

CANE CHAIR - 04 W490 x D615 x H800 mm

CANE ARMCHAIR - 01 W595 x D540 x H760 mm

CANE LOUNGE CHAIR - 01 W700 x D750 x H930 mm