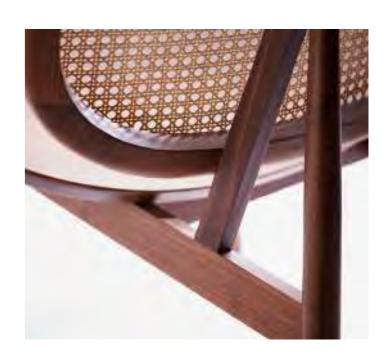

Cane High Stool - O2 Charcoal Black

Cane Low Stool - O1 Dark Grey

CaneLow Stool - O2 Charcoal Black

Opposite page from left to right:

Cane Mid Stool - O1
Dark Grey
Cane Mid Stool - O2
Coral Pink

Natural Ash

ASH WOOD & RATTAN

ASH WOOD & RATTAN

CANE LOW STOOL - 01 (X) / - 02 (O) W385 x D385 x H450 mm CANE MID STOOL - 01 (X) / - 02 (O) W400 x D400 x H600 mm CANE HIGH STOOL - 01 (X) / - 02 (O) W400 x D400 x H750 mm