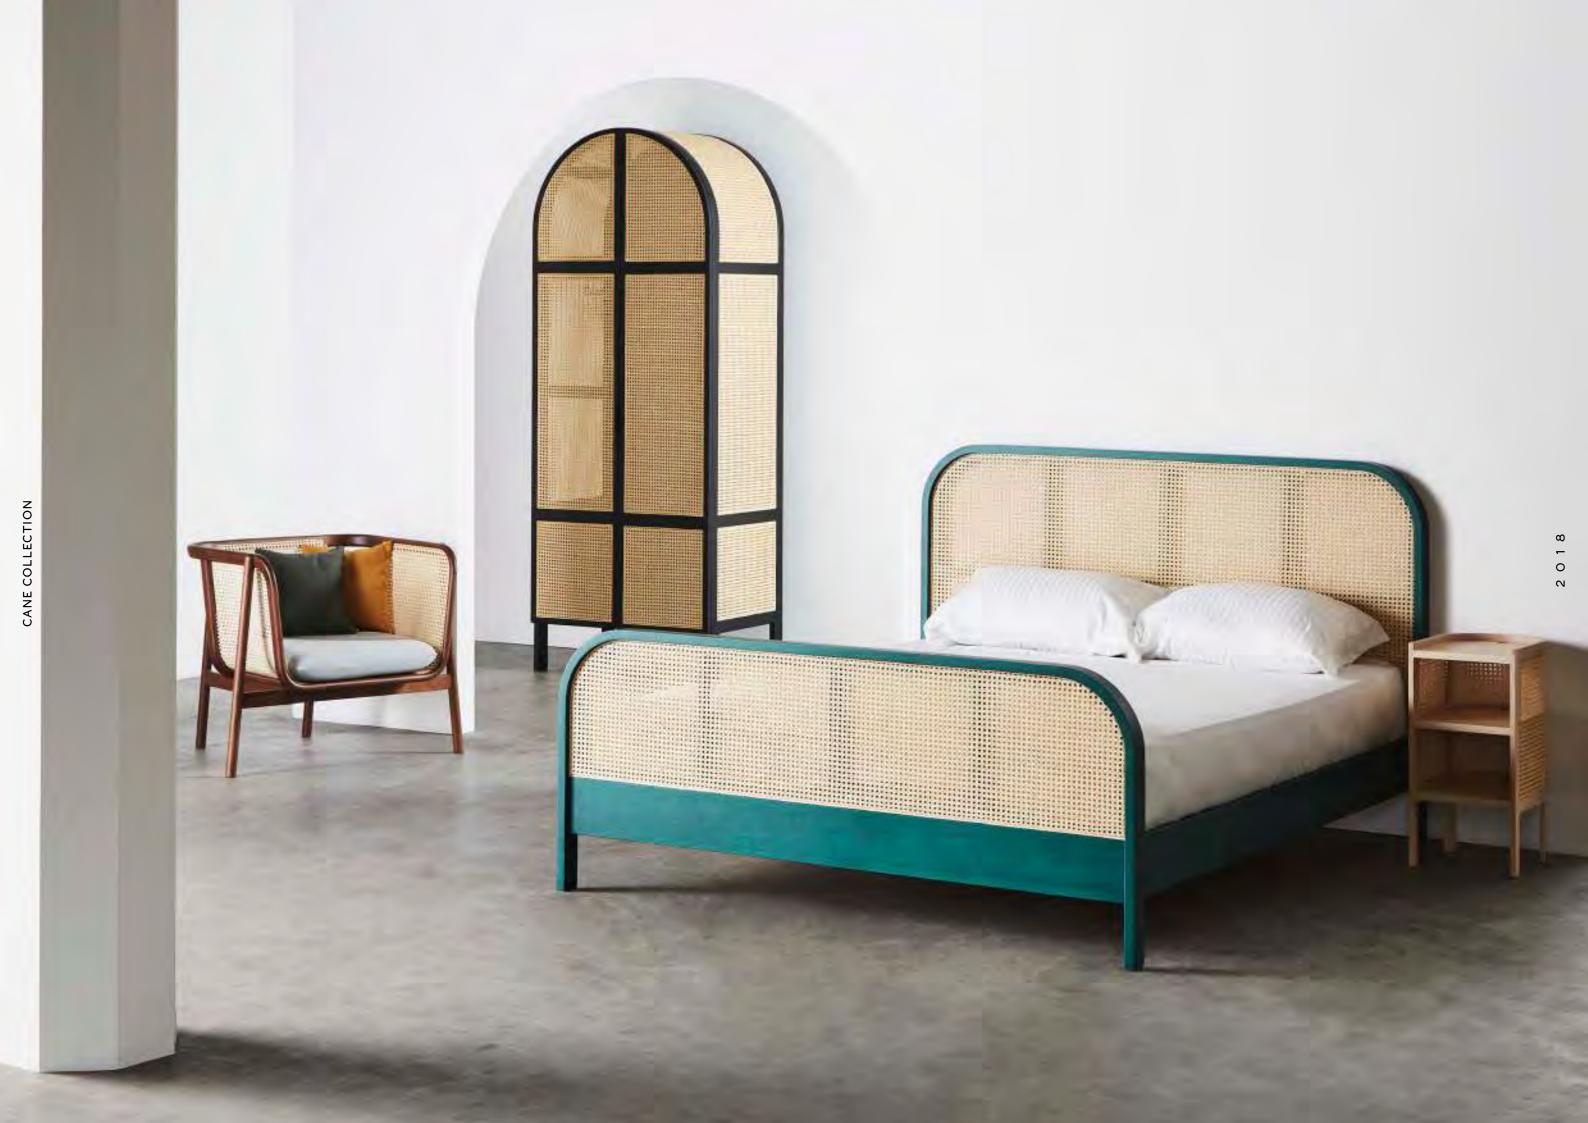

Opposite page:

13

Cane Chair - O2 Ocean Blue

Cane Chair - O1 Light Grey

Light Grey

Cane Chair - O2 Natural Ash

Cane Chair - O3 Charcoal Black

Opposite page left:

Cane Chair - O3 Light Grey

Cane Chair - O4
Tropical Green

Cane Chair - O4 Natural Ash

Cane Armchair - 01 Charcoal Black

0 1 8

Cane Armchair - O1 Dark Red

opposite page from left to right:

Cane Lounge Chair - 01 Natural Walnut Cane Lounge Chair - 01 Charcoal Black

Cane Collection is introducing walnut into its artisanal repertoire in 2018. The tightly swirling pattern lends to any piece a classical warmness that epitomizes wood furniture.

Cane Lounge Chair - O1 Natural Walnut

Cane High Stool - O2 Charcoal Black

Cane Low Stool - O1 Dark Grey

CaneLow Stool - O2 Charcoal Black

Opposite page from left to right:

Cane Mid Stool - O1
Dark Grey
Cane Mid Stool - O2
Coral Pink

Natural Ash

Opposite page:

**Cane Bench** Ocean Blue

Arch Table - Braced Frame

Natural Ash

35

Arch Table - Y Base Natural Ash

Cane Sofa - O2 Charcoal Black

Cane Sofa - O2 (one seat) Charcoal Black

Cane Sofa - O2 (one seat) Natural Walnut

Cane Sofa - O1 Natural Ash

Cane Center Table - O1 Natural Ash

Cane Center Table - O2
Noce White #2

Cane Floor Lamp - O1 Dark Red

Cane Floor Lamp - O1 Charcoal Black

Cane Night Table - 01 Natural Ash

**Cane Partition - 01**Tropical Green

Cane Partition - O1 Charcoal Black

99

Cane Bed - O1 Natural Ash

Cane Cabinet - O1 Charcoal Black

73

Cane Console - O1 Charcoal Black

Cane Low Cabinet - 01

Charcoal Black