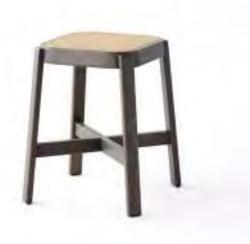

Cane High Stool - O2 Charcoal Black

Cane Low Stool - O1 Dark Grey

CaneLow Stool - O2 Charcoal Black

Opposite page from left to right:

Cane Mid Stool - O1
Dark Grey
Cane Mid Stool - O2
Coral Pink

Natural Ash