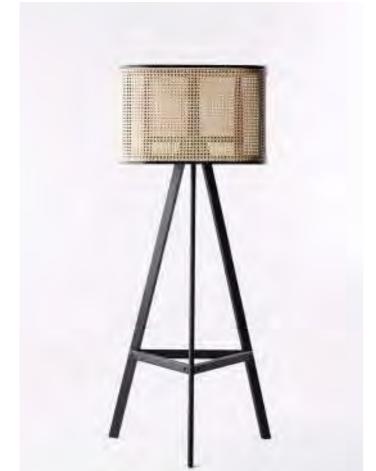

Cane Sofa - O2 (one seat) Natural Walnut

Cane Sofa - O1 Natural Ash

Cane Center Table - O1 Natural Ash

Cane Center Table - O2
Noce White #2

Cane Floor Lamp - O1 Dark Red

Cane Floor Lamp - O1 Charcoal Black

#### CABINET & WARDROBE

ASH WOOD & RATTAN

CANE CABINET - 01 W500 x D580 x H1900 mm

CANE WARDROBE - 02 W850 x D625 x H2250 mm

LAMP

ASH WOOD & RATTAN

ASH WOOD & RATTAN

CANE FLOOR LAMP - 01 W710 x D740 x H1600 mm