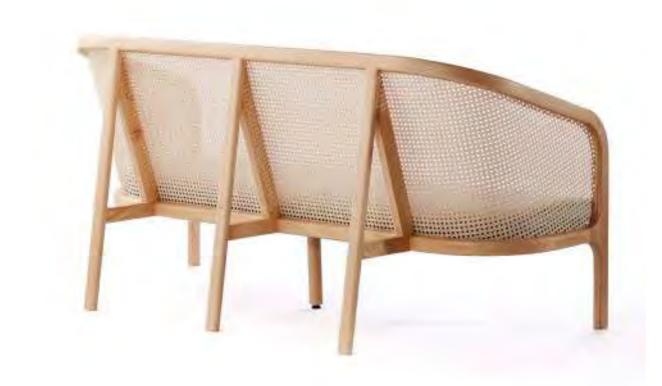

Opposite page:

**Cane Bench** Ocean Blue

Arch Table - Braced Frame

Natural Ash

35

Arch Table - Y Base Natural Ash

Cane Sofa - O2 Charcoal Black

Cane Sofa - O2 (one seat) Charcoal Black

Cane Sofa - O2 (one seat) Natural Walnut

Cane Sofa - O1 Natural Ash

Cane Center Table - O1 Natural Ash

Cane Center Table - O2
Noce White #2

Cane Floor Lamp - O1 Dark Red

Cane Floor Lamp - O1 Charcoal Black