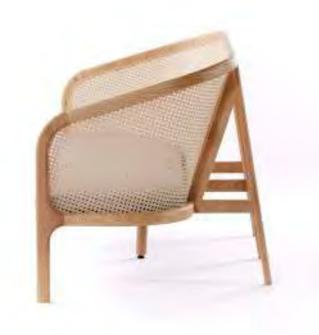

#### CHAIR

ASH WOOD & RATTAN

CANE CHAIR - 03 W460 x D590 x H770 mm

CANE CHAIR - O2 W420 x D590 x H795 mm

CANE CHAIR - 04 W490 x D615 x H800 mm

CANE ARMCHAIR - 01 W595 x D540 x H760 mm

CANE LOUNGE CHAIR - 01 W700 x D750 x H930 mm