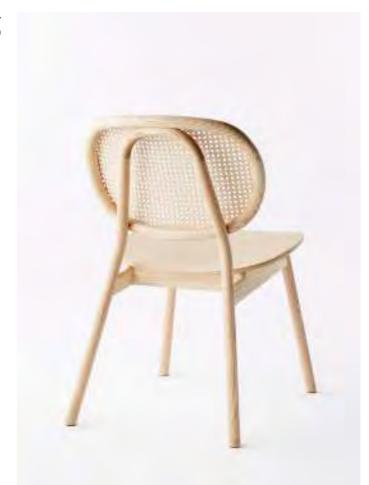

Opposite page:

13

Cane Chair - O2 Ocean Blue

Cane Chair - O1 Light Grey

Light Grey

Cane Chair - O2 Natural Ash

Cane Chair - O3 Charcoal Black

Opposite page left:

#### CHAIR

ASH WOOD & RATTAN

CANE CHAIR - 03 W460 x D590 x H770 mm

CANE CHAIR - O2 W420 x D590 x H795 mm

CANE CHAIR - 04 W490 x D615 x H800 mm

CANE ARMCHAIR - 01 W595 x D540 x H760 mm

CANE LOUNGE CHAIR - 01 W700 x D750 x H930 mm