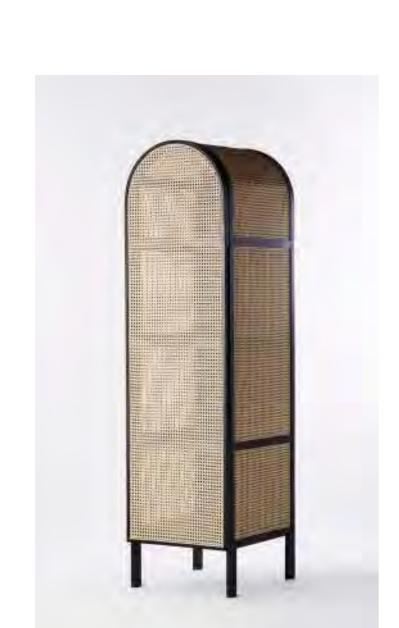

Cane Night Table - 01 Natural Ash

**Cane Partition - 01**Tropical Green

Cane Partition - O1 Charcoal Black

99

Cane Bed - O1 Natural Ash

Cane Cabinet - O1 Charcoal Black

73

Cane Console - O1 Charcoal Black

CANE PARTITION - 01 W1500 x D40 x H1800 mm

CONSOLE

ASH WOOD & RATTAN

LOW CABINET

ASH WOOD & RATTAN

CANE CONSOLE - 01 W2000 x D540 x H900 mm

CANE LOW CABINET - 01 W2200 x D480 x H600 mm

ASH WOOD & RATTAN