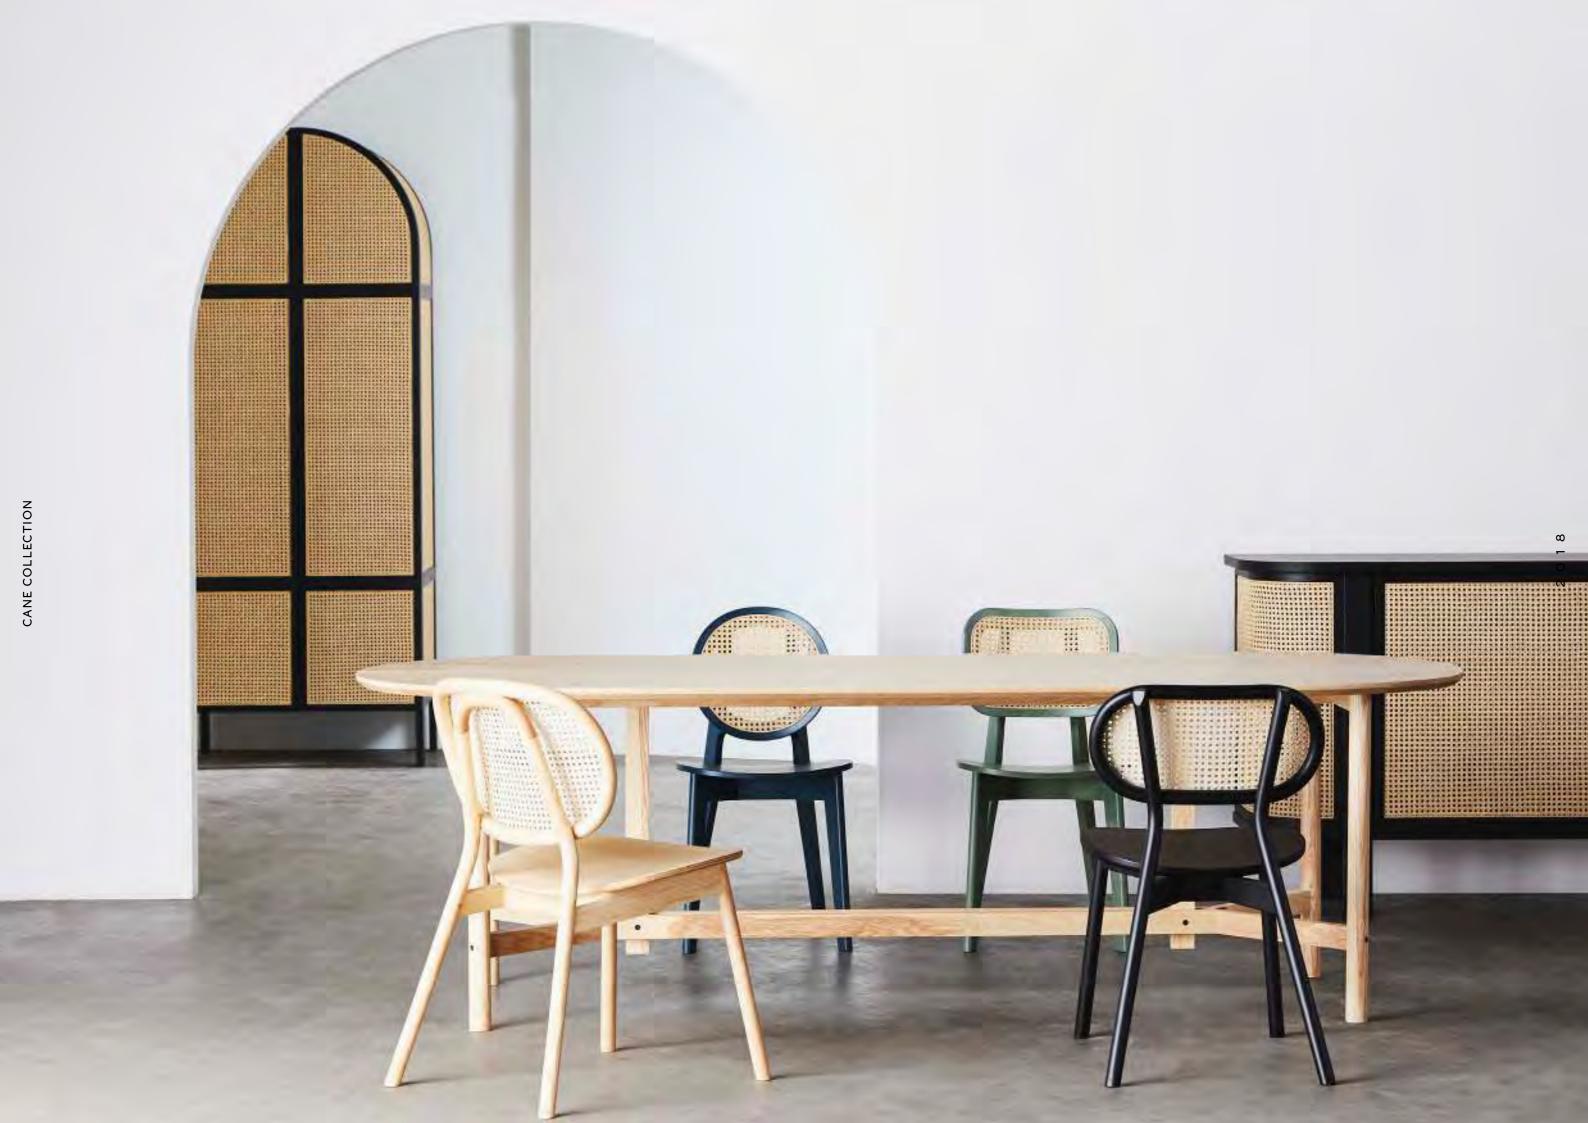

Opposite page:

13

Cane Chair - O2 Ocean Blue

Cane Chair - O1 Light Grey

Light Grey

Cane Chair - O2 Natural Ash

Cane Chair - O3 Charcoal Black

Opposite page left:

Cane Chair - O3 Light Grey

Cane Chair - O4
Tropical Green

Cane Chair - O4 Natural Ash

Cane Armchair - 01 Charcoal Black

0 1 8

Cane Armchair - O1 Dark Red

opposite page from left to right:

Cane Lounge Chair - 01 Natural Walnut Cane Lounge Chair - 01 Charcoal Black

#### CHAIR

ASH WOOD & RATTAN

CANE CHAIR - 03 W460 x D590 x H770 mm

CANE CHAIR - O2 W420 x D590 x H795 mm

CANE CHAIR - 04 W490 x D615 x H800 mm

CANE ARMCHAIR - 01 W595 x D540 x H760 mm

CANE LOUNGE CHAIR - 01 W700 x D750 x H930 mm