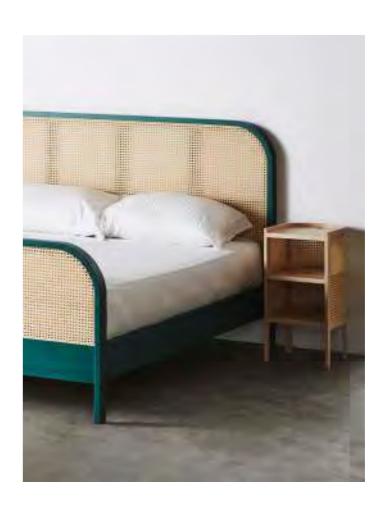

Cane Night Table - 01 Natural Ash

**Cane Partition - 01**Tropical Green

Cane Partition - O1 Charcoal Black

99

Cane Bed - O1 Natural Ash

Cane Cabinet - O1 Charcoal Black

73

Cane Console - O1 Charcoal Black

#### NIGHT TABLE

ASH WOOD & RATTAN

CANE NIGHT TABLE - 01 W300 x D400 x H620 mm

CANE BED - 01 SMALL (3.5')
W1185 x D2080 x H1100 mm
CANE BED - 01 QUEEN (5')
W1640 x D2080 x H1100 mm
CANE BED - 01 KING (6')
W1940 x D2080 x H1100 mm