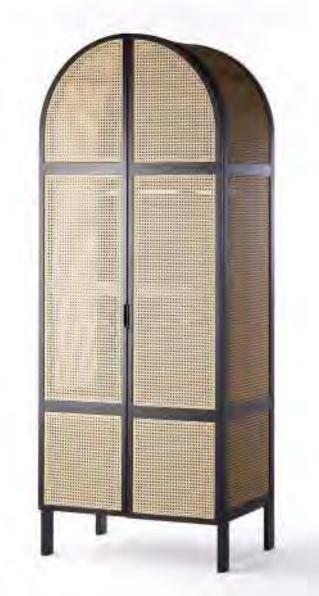

Cane Night Table - 01 Natural Ash

**Cane Partition - 01**Tropical Green

Cane Partition - O1 Charcoal Black

99

Cane Bed - O1 Natural Ash

Cane Cabinet - O1 Charcoal Black

73

Cane Console - O1 Charcoal Black

#### CABINET & WARDROBE

ASH WOOD & RATTAN

CANE CABINET - 01 W500 x D580 x H1900 mm

CANE WARDROBE - 02 W850 x D625 x H2250 mm

LAMP

ASH WOOD & RATTAN

ASH WOOD & RATTAN

CANE FLOOR LAMP - 01 W710 x D740 x H1600 mm