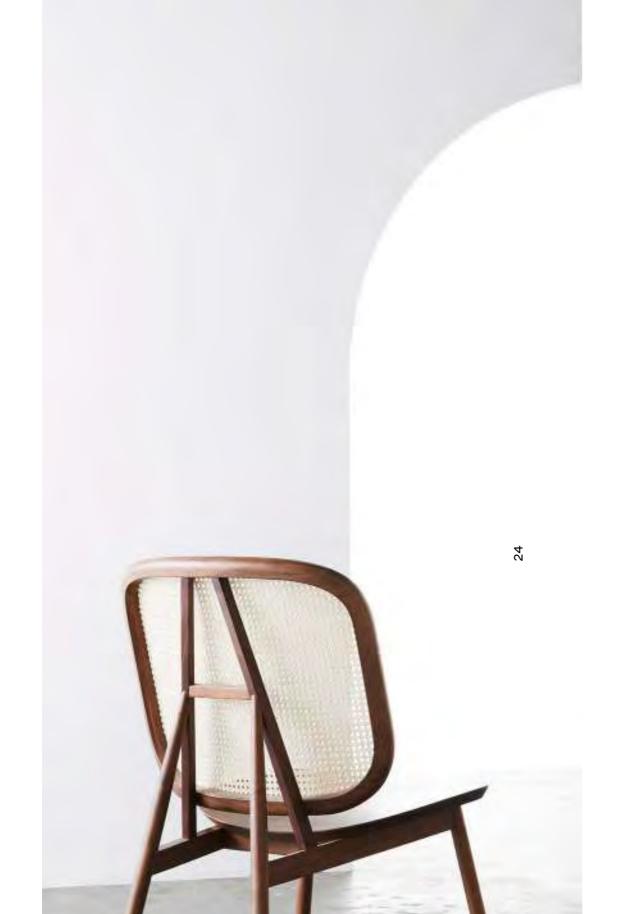

Cane Chair - O3 Light Grey

Cane Chair - O4
Tropical Green

Cane Chair - O4 Natural Ash

Cane Armchair - 01 Charcoal Black

0 1 8

Cane Armchair - O1 Dark Red

opposite page from left to right:

Cane Lounge Chair - 01 Natural Walnut Cane Lounge Chair - 01 Charcoal Black

Cane Collection is introducing walnut into its artisanal repertoire in 2018. The tightly swirling pattern lends to any piece a classical warmness that epitomizes wood furniture.

Cane Lounge Chair - O1 Natural Walnut