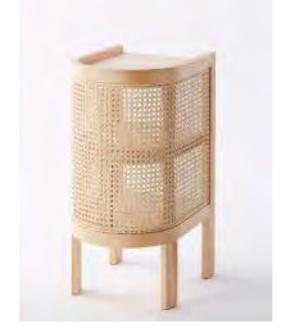

Cane Night Table - 01 Natural Ash

**Cane Partition - 01**Tropical Green

Cane Partition - O1 Charcoal Black

99

Cane Bed - O1 Natural Ash

Cane Cabinet - O1 Charcoal Black

73

Cane Console - O1 Charcoal Black

#### NIGHT TABLE

ASH WOOD & RATTAN

CANE NIGHT TABLE - 01 W300 x D400 x H620 mm