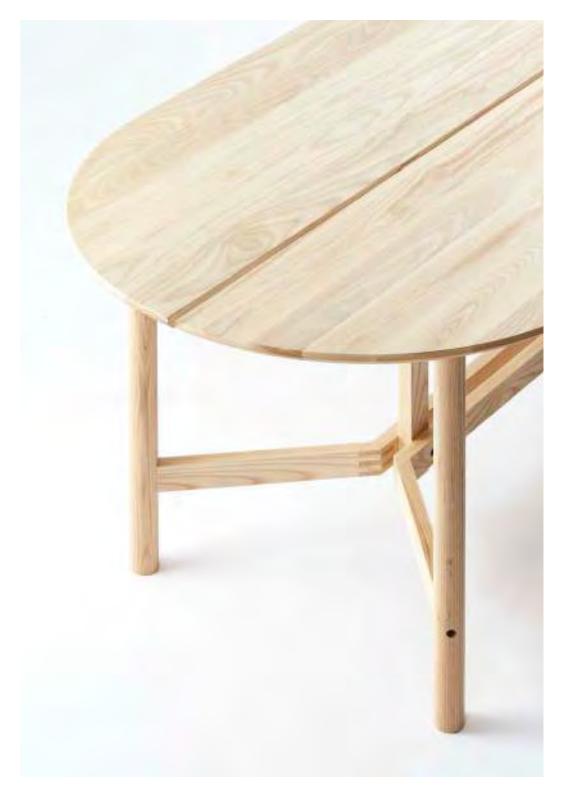

#### TABLE

ASH WOOD

ASH WOOD (& RATTAN\*)

ARCH TABLE - Y BASE W2400 x D915 x H730 mm

CANE CENTER TABLE - 01\* W900 x D900 x H345 mm

ARCH TABLE - BRACED FRAME W2400 x D900 x H700 mm

CANE CENTER TABLE - 02 W915 x D915 x H380 mm