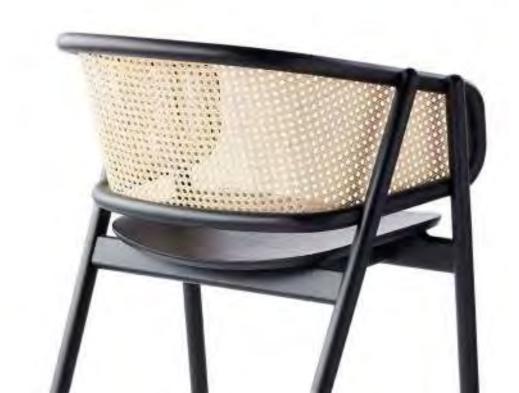

Cane Chair - O3 Light Grey

Cane Chair - O4
Tropical Green

Cane Chair - O4 Natural Ash

Cane Armchair - 01 Charcoal Black

0 1 8

Cane Armchair - O1 Dark Red

opposite page from left to right:

Cane Lounge Chair - 01 Natural Walnut Cane Lounge Chair - 01 Charcoal Black

Cane Collection is introducing walnut into its artisanal repertoire in 2018. The tightly swirling pattern lends to any piece a classical warmness that epitomizes wood furniture.

Cane Lounge Chair - O1 Natural Walnut