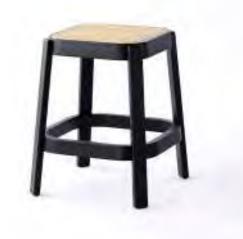

Cane High Stool - O2 Charcoal Black

Cane Low Stool - O1 Dark Grey

CaneLow Stool - O2 Charcoal Black

Opposite page from left to right:

Cane Mid Stool - O1
Dark Grey
Cane Mid Stool - O2
Coral Pink

Natural Ash