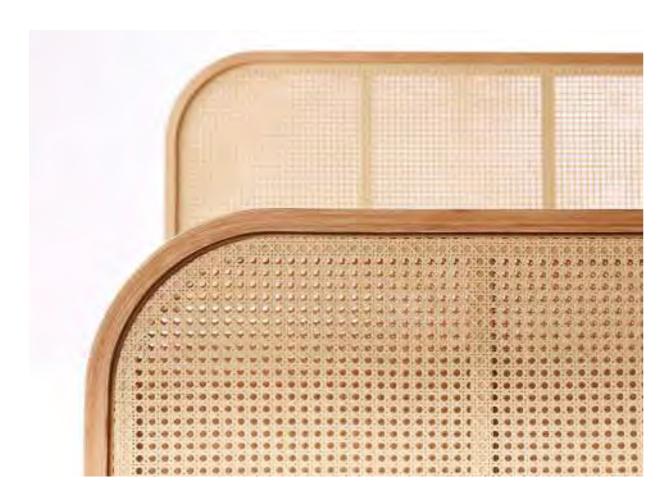

CANE BED - 01 SMALL (3.5')
W1185 x D2080 x H1100 mm
CANE BED - 01 QUEEN (5')
W1640 x D2080 x H1100 mm
CANE BED - 01 KING (6')
W1940 x D2080 x H1100 mm