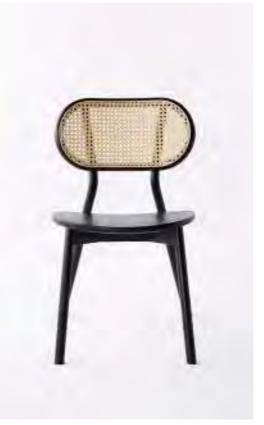

Opposite page:

13

Cane Chair - O2 Ocean Blue

Cane Chair - O1 Light Grey

Light Grey

Cane Chair - O2 Natural Ash

Cane Chair - O3 Charcoal Black

Opposite page left:

Cane Chair - O3 Light Grey

Cane Chair - O4
Tropical Green

Cane Chair - O4 Natural Ash

Cane Armchair - 01 Charcoal Black

0 1 8

Cane Armchair - O1 Dark Red

opposite page from left to right:

Cane Lounge Chair - 01 Natural Walnut Cane Lounge Chair - 01 Charcoal Black