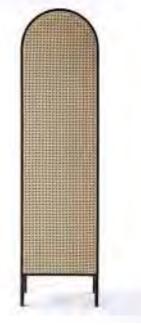

Cane Night Table - 01 Natural Ash

**Cane Partition - 01**Tropical Green

Cane Partition - O1 Charcoal Black

99

Cane Bed - O1 Natural Ash

Cane Cabinet - O1 Charcoal Black

73

Cane Console - O1 Charcoal Black

CANE PARTITION - 01 W1500 x D40 x H1800 mm

CONSOLE

ASH WOOD & RATTAN

LOW CABINET

ASH WOOD & RATTAN

CANE CONSOLE - 01 W2000 x D540 x H900 mm

CANE LOW CABINET - 01 W2200 x D480 x H600 mm

ASH WOOD & RATTAN