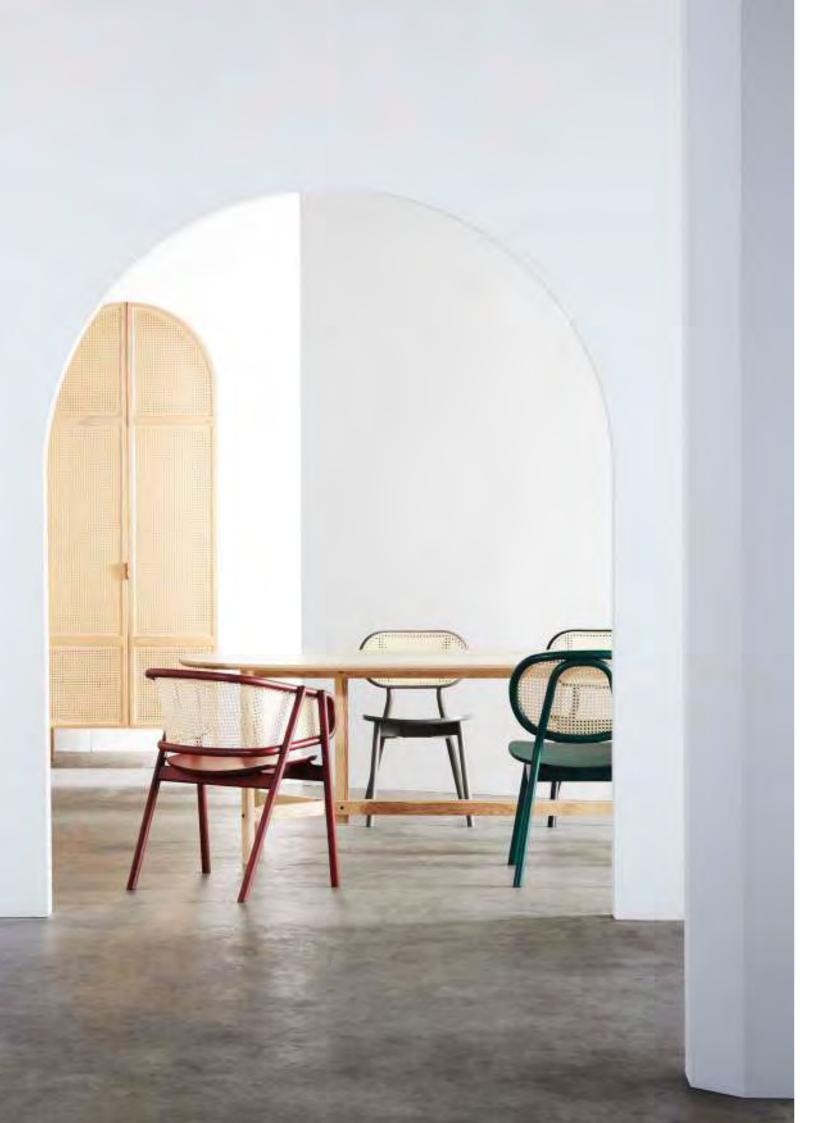

Opposite page:

13

Cane Chair - O2 Ocean Blue

Cane Chair - O1 Light Grey

Light Grey

Cane Chair - O2 Natural Ash

Cane Chair - O3 Charcoal Black

Opposite page left:

Cane Chair - O3 Light Grey

Cane Chair - O4
Tropical Green

Cane Chair - O4 Natural Ash

Cane Armchair - 01 Charcoal Black

0 1 8

Cane Armchair - O1 Dark Red

opposite page from left to right:

Cane Lounge Chair - 01 Natural Walnut Cane Lounge Chair - 01 Charcoal Black

Opposite page:

**Cane Bench** Ocean Blue

Arch Table - Braced Frame

Natural Ash

35

Arch Table - Y Base Natural Ash

Cane Sofa - O2 Charcoal Black

Cane Sofa - O2 (one seat) Charcoal Black