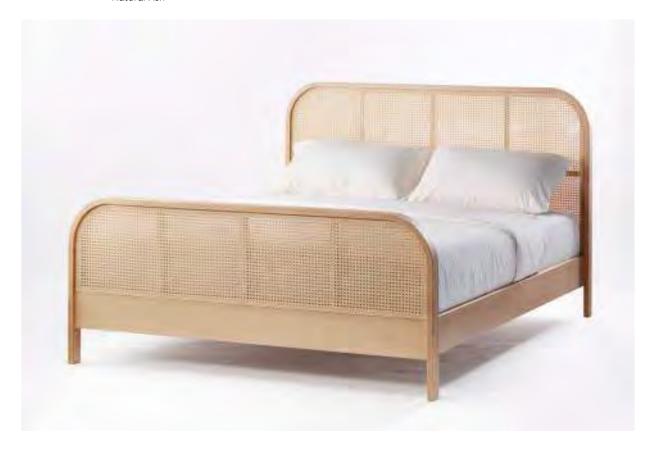

CANE BED - 01 SMALL (3.5')
W1185 x D2080 x H1100 mm
CANE BED - 01 QUEEN (5')
W1640 x D2080 x H1100 mm
CANE BED - 01 KING (6')
W1940 x D2080 x H1100 mm