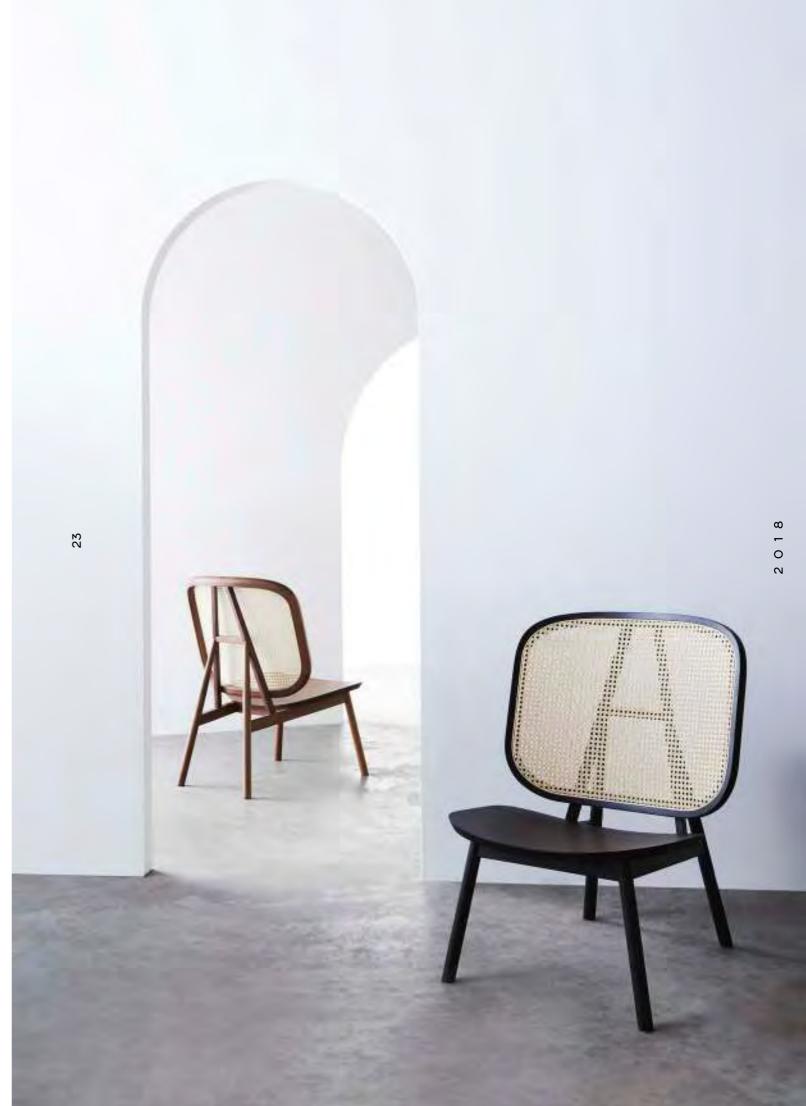

Cane Chair - O3 Light Grey

Cane Chair - O4
Tropical Green

Cane Chair - O4 Natural Ash

Cane Armchair - 01 Charcoal Black

0 1 8

Cane Armchair - O1 Dark Red

opposite page from left to right:

Cane Lounge Chair - 01 Natural Walnut Cane Lounge Chair - 01 Charcoal Black

Cane Collection is introducing walnut into its artisanal repertoire in 2018. The tightly swirling pattern lends to any piece a classical warmness that epitomizes wood furniture.

Cane Lounge Chair - O1 Natural Walnut