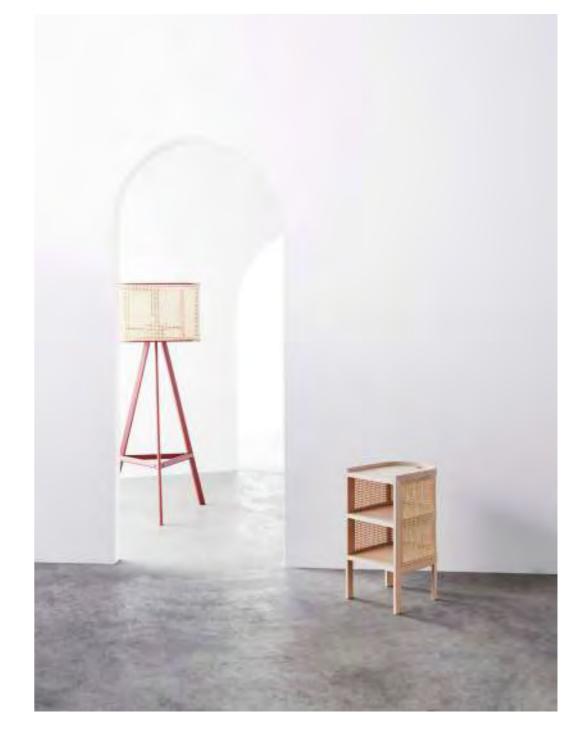

Cane Sofa - O2 (one seat) Natural Walnut

Cane Sofa - O1 Natural Ash

Cane Center Table - O1 Natural Ash

Cane Center Table - O2
Noce White #2

Cane Floor Lamp - O1 Dark Red

Cane Floor Lamp - O1 Charcoal Black

#### CABINET & WARDROBE

ASH WOOD & RATTAN

CANE CABINET - 01 W500 x D580 x H1900 mm

CANE WARDROBE - 02 W850 x D625 x H2250 mm

LAMP

ASH WOOD & RATTAN

ASH WOOD & RATTAN

CANE FLOOR LAMP - 01 W710 x D740 x H1600 mm