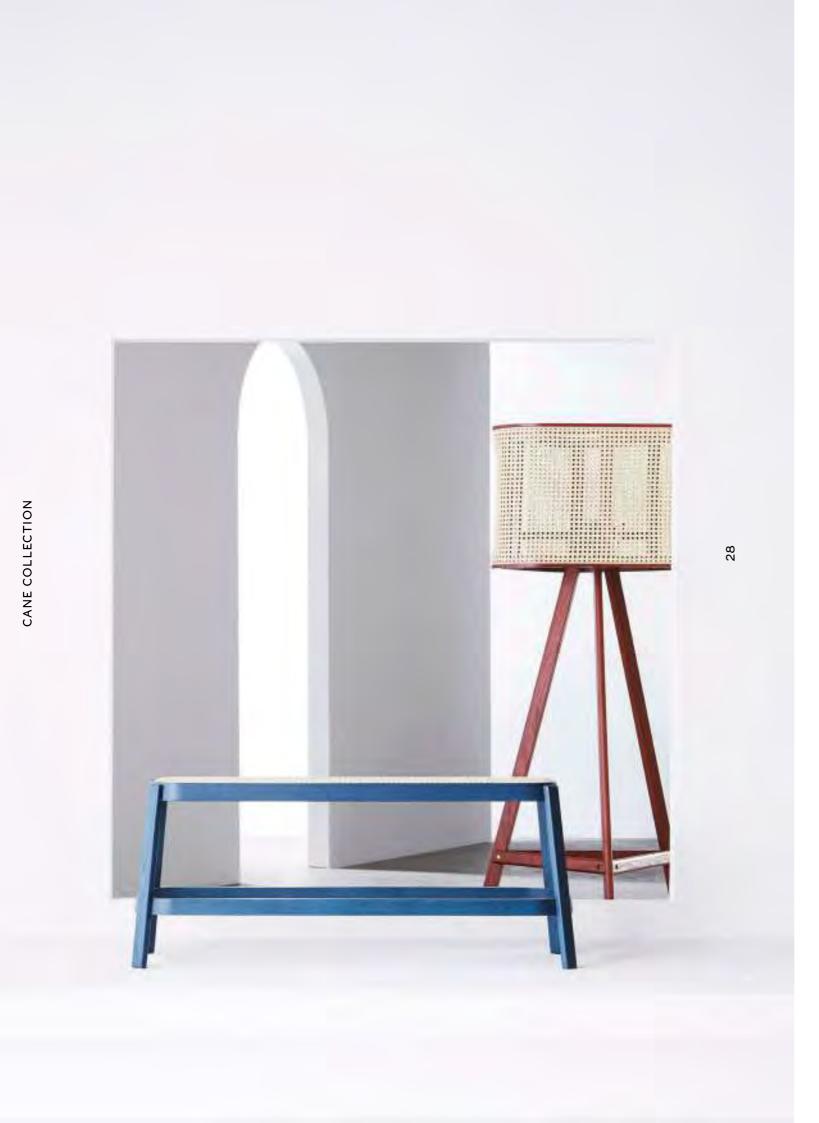

Opposite page:

**Cane Bench** Ocean Blue

Arch Table - Braced Frame

Natural Ash

35

Arch Table - Y Base Natural Ash

Cane Sofa - O2 Charcoal Black

Cane Sofa - O2 (one seat) Charcoal Black

Cane Sofa - O2 (one seat) Natural Walnut

Cane Sofa - O1 Natural Ash

Cane Center Table - O1 Natural Ash

Cane Center Table - O2
Noce White #2

Cane Floor Lamp - O1 Dark Red

Cane Floor Lamp - O1 Charcoal Black