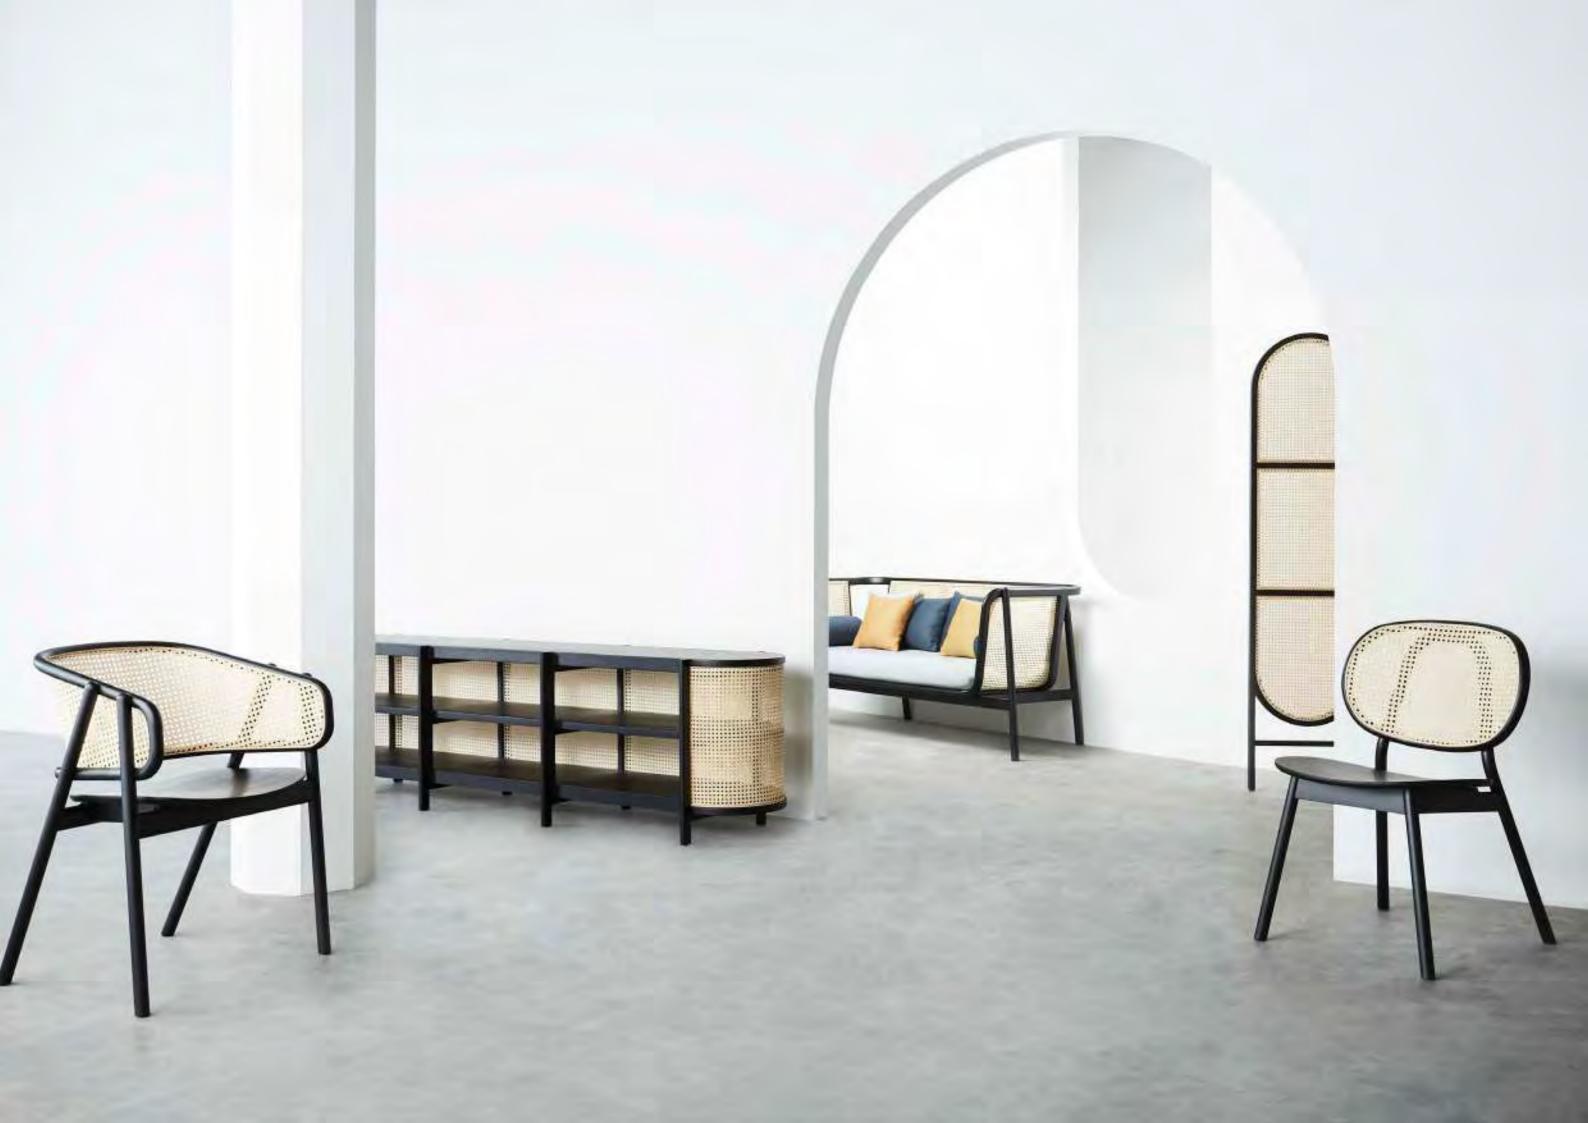

Cane Night Table - 01 Natural Ash

**Cane Partition - 01**Tropical Green

Cane Partition - O1 Charcoal Black

99

Cane Bed - O1 Natural Ash

Cane Cabinet - O1 Charcoal Black

73

Cane Console - O1 Charcoal Black

CANE PARTITION - 01 W1500 x D40 x H1800 mm

CONSOLE

ASH WOOD & RATTAN

LOW CABINET

ASH WOOD & RATTAN

CANE CONSOLE - 01 W2000 x D540 x H900 mm

CANE LOW CABINET - 01 W2200 x D480 x H600 mm

ASH WOOD & RATTAN