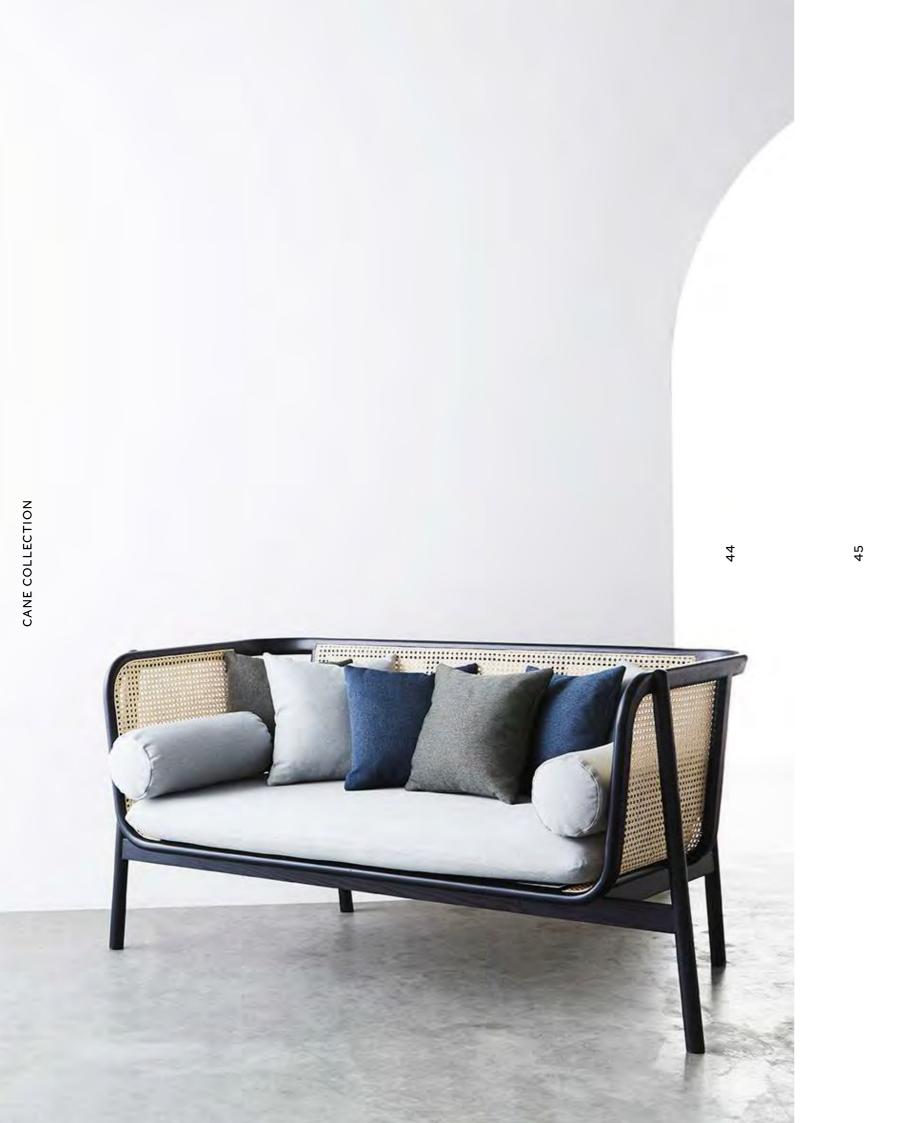

Opposite page:

**Cane Bench** Ocean Blue

Arch Table - Braced Frame

Natural Ash

35

Arch Table - Y Base Natural Ash

Cane Sofa - O2 Charcoal Black

Cane Sofa - O2 (one seat) Charcoal Black

#### SOFA

ASH WOOD, RATTAN, FABRIC

CANE SOFA - 01 W1640 x D795 x H810 mm

CANE SOFA - 02 CANE SOFA - 02 (ONE SEAT)
W1800 x D820 x H775 mm W1010 x D820 x H775 mm