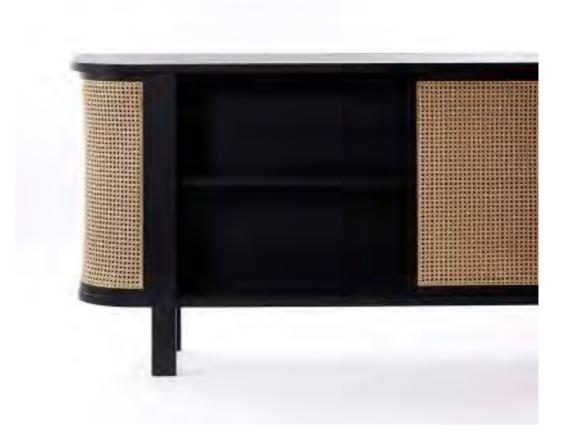

Cane Night Table - 01 Natural Ash

**Cane Partition - 01**Tropical Green

Cane Partition - O1 Charcoal Black

99

Cane Bed - O1 Natural Ash

Cane Cabinet - O1 Charcoal Black

73

Cane Console - O1 Charcoal Black

CANE PARTITION - 01 W1500 x D40 x H1800 mm

CONSOLE

ASH WOOD & RATTAN

LOW CABINET

ASH WOOD & RATTAN

CANE CONSOLE - 01 W2000 x D540 x H900 mm

CANE LOW CABINET - 01 W2200 x D480 x H600 mm

ASH WOOD & RATTAN