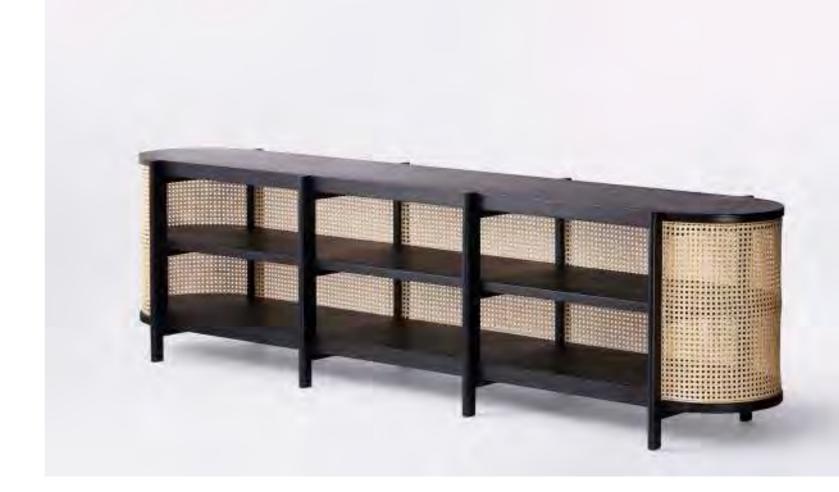

Cane Night Table - 01 Natural Ash

**Cane Partition - 01**Tropical Green

Cane Partition - O1 Charcoal Black

99

Cane Bed - O1 Natural Ash

Cane Cabinet - O1 Charcoal Black

73

Cane Console - O1 Charcoal Black

CANE PARTITION - 01 W1500 x D40 x H1800 mm

CONSOLE

ASH WOOD & RATTAN

LOW CABINET

ASH WOOD & RATTAN

CANE CONSOLE - 01 W2000 x D540 x H900 mm

CANE LOW CABINET - 01 W2200 x D480 x H600 mm

ASH WOOD & RATTAN