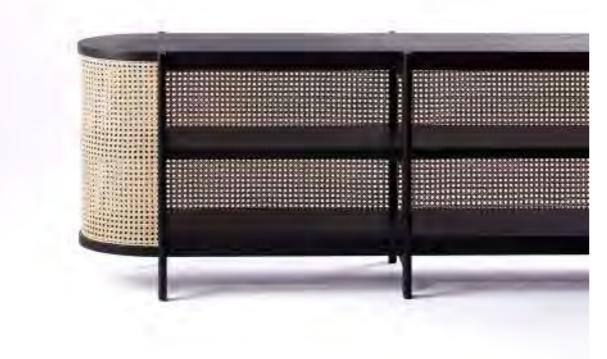

Cane Night Table - 01 Natural Ash

**Cane Partition - 01**Tropical Green

Cane Partition - O1 Charcoal Black

99

Cane Bed - O1 Natural Ash

Cane Cabinet - O1 Charcoal Black

73

Cane Console - O1 Charcoal Black

CANE PARTITION - 01 W1500 x D40 x H1800 mm

CONSOLE

ASH WOOD & RATTAN

LOW CABINET

ASH WOOD & RATTAN

CANE CONSOLE - 01 W2000 x D540 x H900 mm

CANE LOW CABINET - 01 W2200 x D480 x H600 mm

ASH WOOD & RATTAN