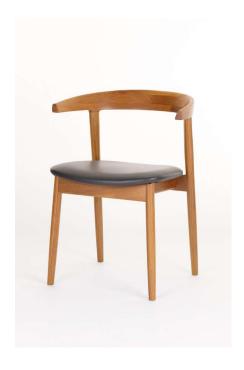

## **PODIUM**

PRODUCT FACT SHEET CH102 Curio Moose Chair

| Technical Specification |                                       |  |
|-------------------------|---------------------------------------|--|
| Product Type            | Chair                                 |  |
| Suitable Location       | Indoor Use                            |  |
| Designer                | Slap Studio                           |  |
| Collection              | Curio                                 |  |
| Dimensions (WxDxH mm.)  | 560x500x740                           |  |
| Main Materials          | Oak,Walnut, Teak Wood                 |  |
| Finishing               | PU                                    |  |
| Seating                 | Plywood + Veneer or Leather or Fabric |  |
| Backrest                | Wood                                  |  |
| Floor Protection        | Felt                                  |  |
| Test                    | EN12520, EN1728, EN1022               |  |
| Assembly                | Fully Assembled                       |  |
| Net Weight              | 9 Kg.                                 |  |