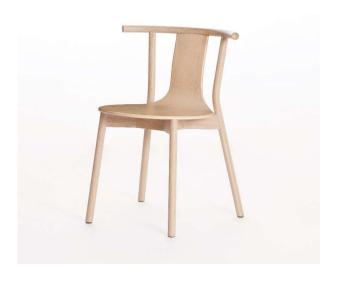

## PODIUM

PRODUCT FACT SHEET CH501 Neorient Chair-02

| Technical Specification |                             |  |
|-------------------------|-----------------------------|--|
| Product Type            | Chair                       |  |
| Suitable Location       | Indoor Use                  |  |
| Designer                | Atelier 2+                  |  |
| Collection              | Neorient                    |  |
| Dimensions (WxDxH mm.)  | 560x515x747                 |  |
| Main Materials          | Oak Wood                    |  |
| Finishing               | PU                          |  |
| Seating                 | Plywood + Veneer or Leather |  |
| Backrest                | Plywood + Veneer            |  |
| Floor Protection        | Felt                        |  |
| Test                    | EN12520, EN1728, EN1022     |  |
| Assembly                | Fully Assembled             |  |
| Net Weight              | 8 Kg.                       |  |