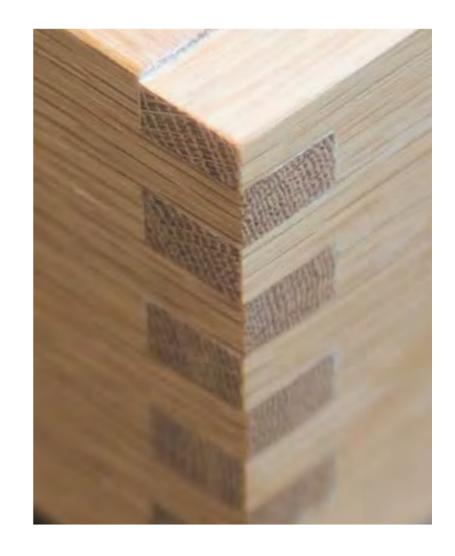

A close-up of oak wood interior drawers embraced by box joint details.

" LOG ASPIRES TO COMPOSE A PLEASING, MULTI-FUNCTIONAL KITCHEN WHICH COMPLEMENTS CRAFTSMANSHIP WITH NATURE HARMONIOUSLY. NOT ONLY CREATING A SATISFYINGLY SERENE AMBI-ENCE WHILST ALSO BEING FUNCTIONAL TO USE. THE SUBTLE DETAILS, DURABILITY, AND SAFETY ARE EVIDENT IN EVERY UNIT. "