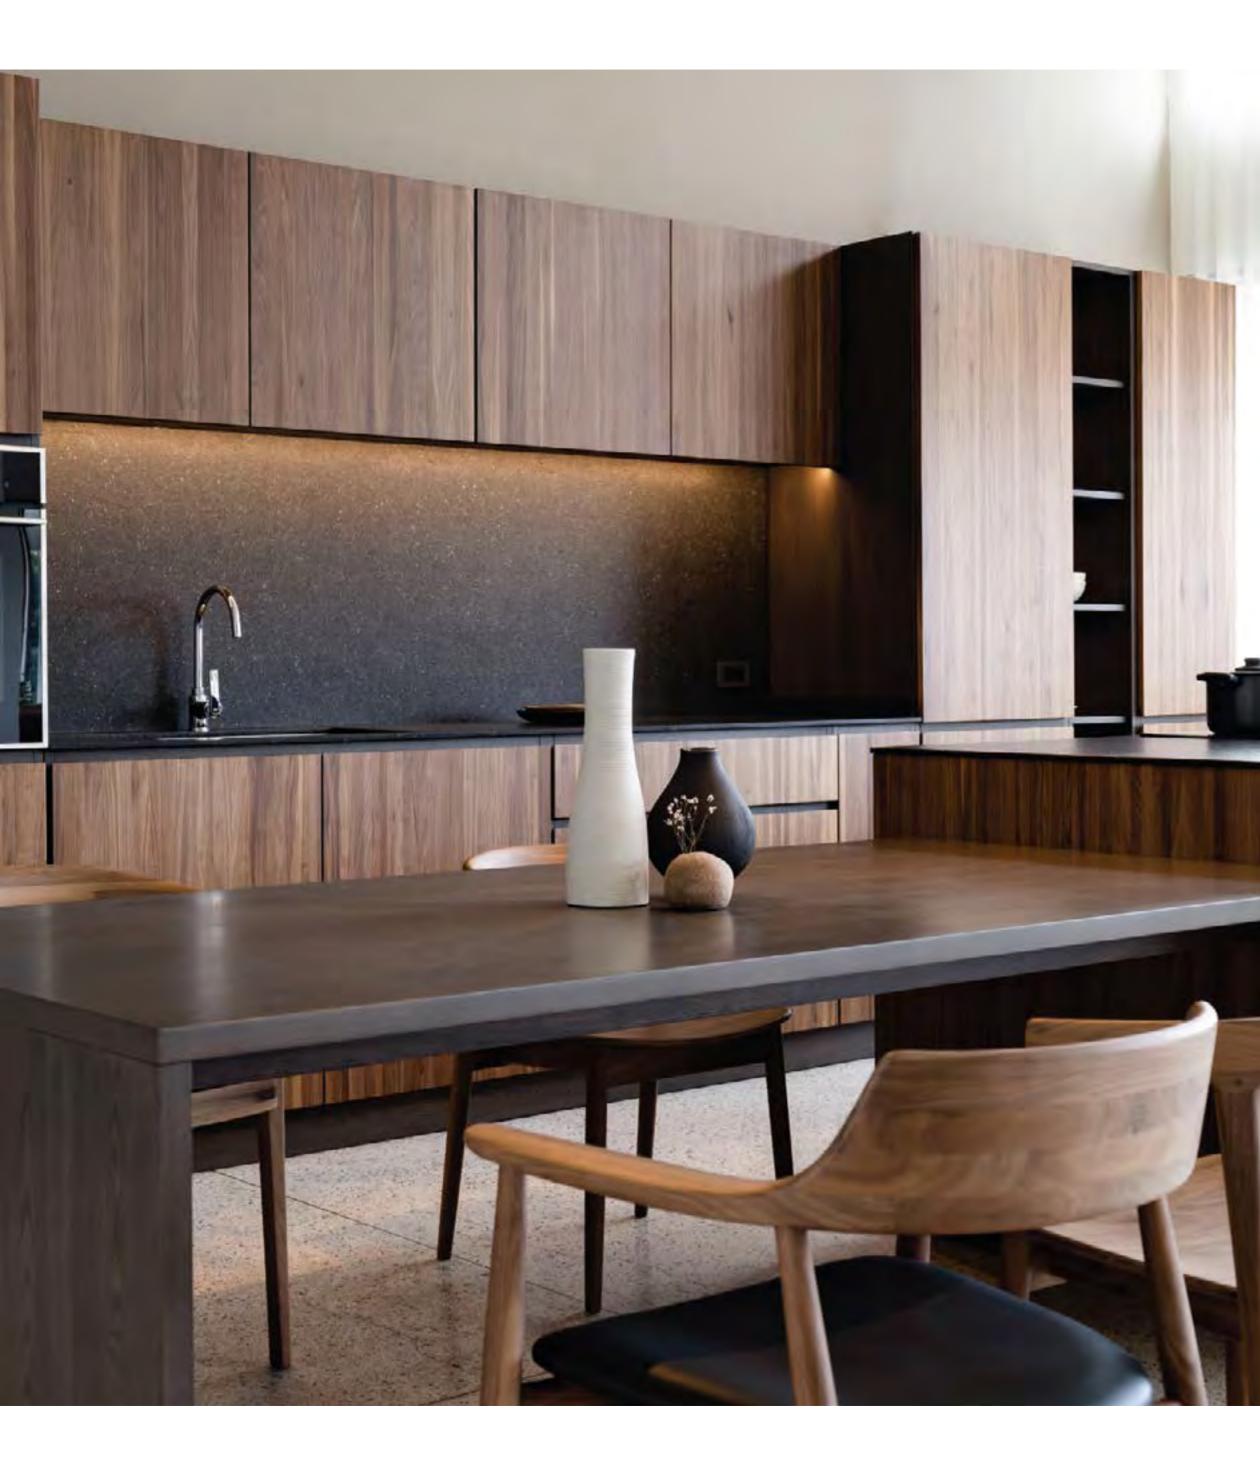

## AUTUMN BLOC

WHEN WOOD AND QUARTZ MEET EACH OTHER AT THE HEART OF THE HOUSE.

2017 -16-

W O O D -28-

\* THE WARM AND EYE-PLEASING KITCHEN
FEATURES A LONG LINEAR OAK WOOD IN MILKWHITE HUE - WRAPPED IN AN INNOVATIVE, LOW
REFLECTIVE ACRYLIC RESIN IN BEIGE; HELPING
TO ELEVATE THE MOOD IN YOUR HOUSE. "

The beauty of adopting entirely plain acrylic resin on vertical cabinet doors lies in its emblem of a canvas for the horizontal linear wood grain island drawer - to be laid on without being disturbed by the surrounding. The precise alignment combined with a thoughtful arrangement infuses the space with balance and harmony.

Above: A close-up of the seamless island corner of the worktop frame and side panel. Right page: A close-up of the 45mm solid oak wood work table residing on the acrylic resin island top.

Podium personalized handleless drawers and inner equipment in milkwhite color on oak wood, bespoke to your preference regarding the kitchen size. Includes a utensil box, knife tray, spice tray, and pots and pans organizer.

A close-up of oak wood interior drawers embraced by box joint details.

" LOG ASPIRES TO COMPOSE A PLEASING, MULTI-FUNCTIONAL KITCHEN WHICH COMPLEMENTS CRAFTSMANSHIP WITH NATURE HARMONIOUSLY. NOT ONLY CREATING A SATISFYINGLY SERENE AMBI-ENCE WHILST ALSO BEING FUNCTIONAL TO USE. THE SUBTLE DETAILS, DURABILITY, AND SAFETY ARE EVIDENT IN EVERY UNIT. "