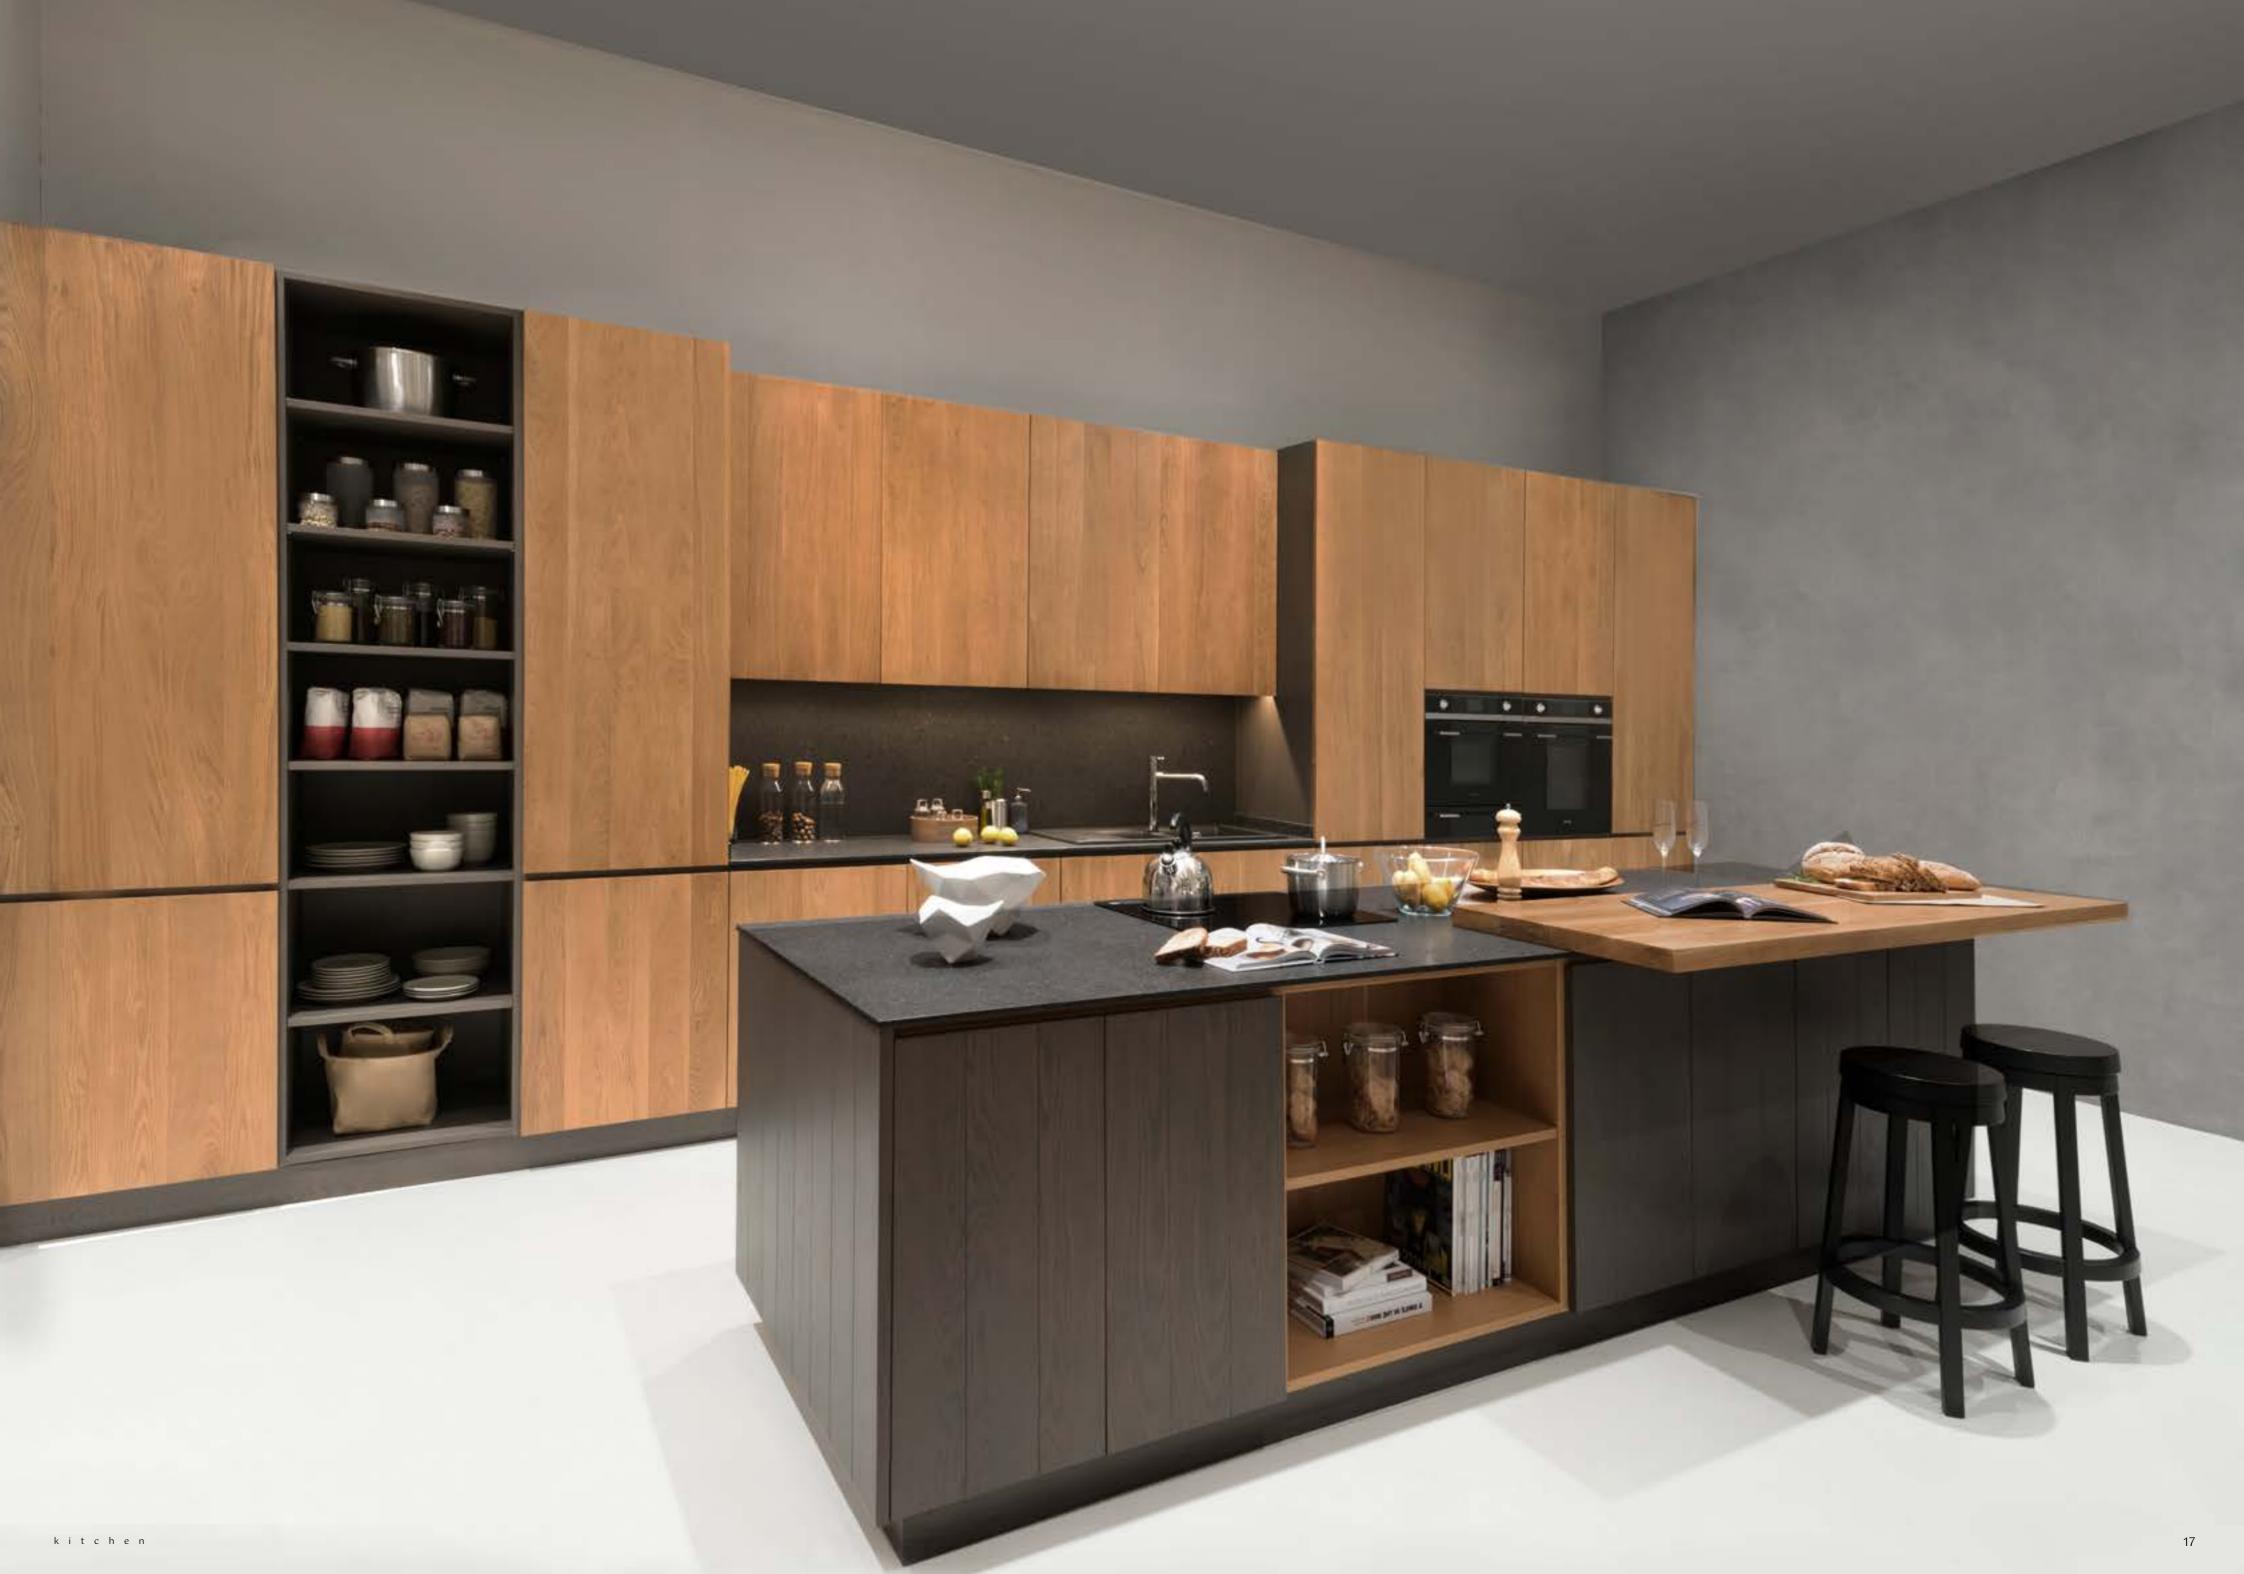

Right page: Bringing the automatic lift-up system into linear hanging unit doors allows access to the hanging unit to be effortless.

| 1 | Fenix Arizona Beige top<br>preparation area     |
|---|-------------------------------------------------|
| 2 | Tall unit with a built-in<br>fridge and freezer |
| 3 | Fenix Arizona Beige sink                        |

- Hob 4 burners 4
- Tall unit with Vauth Sagel's equipment storage

| 6 | Glass Tall unit with 3000K<br>LED strip lights and pull-out<br>inner drawer |
|---|-----------------------------------------------------------------------------|
| 7 | Tall unit with built-in oven and microwave                                  |
| 8 | Hanging unit with automatic<br>door lift up                                 |
| 9 | Base units with an accessories drawer                                       |