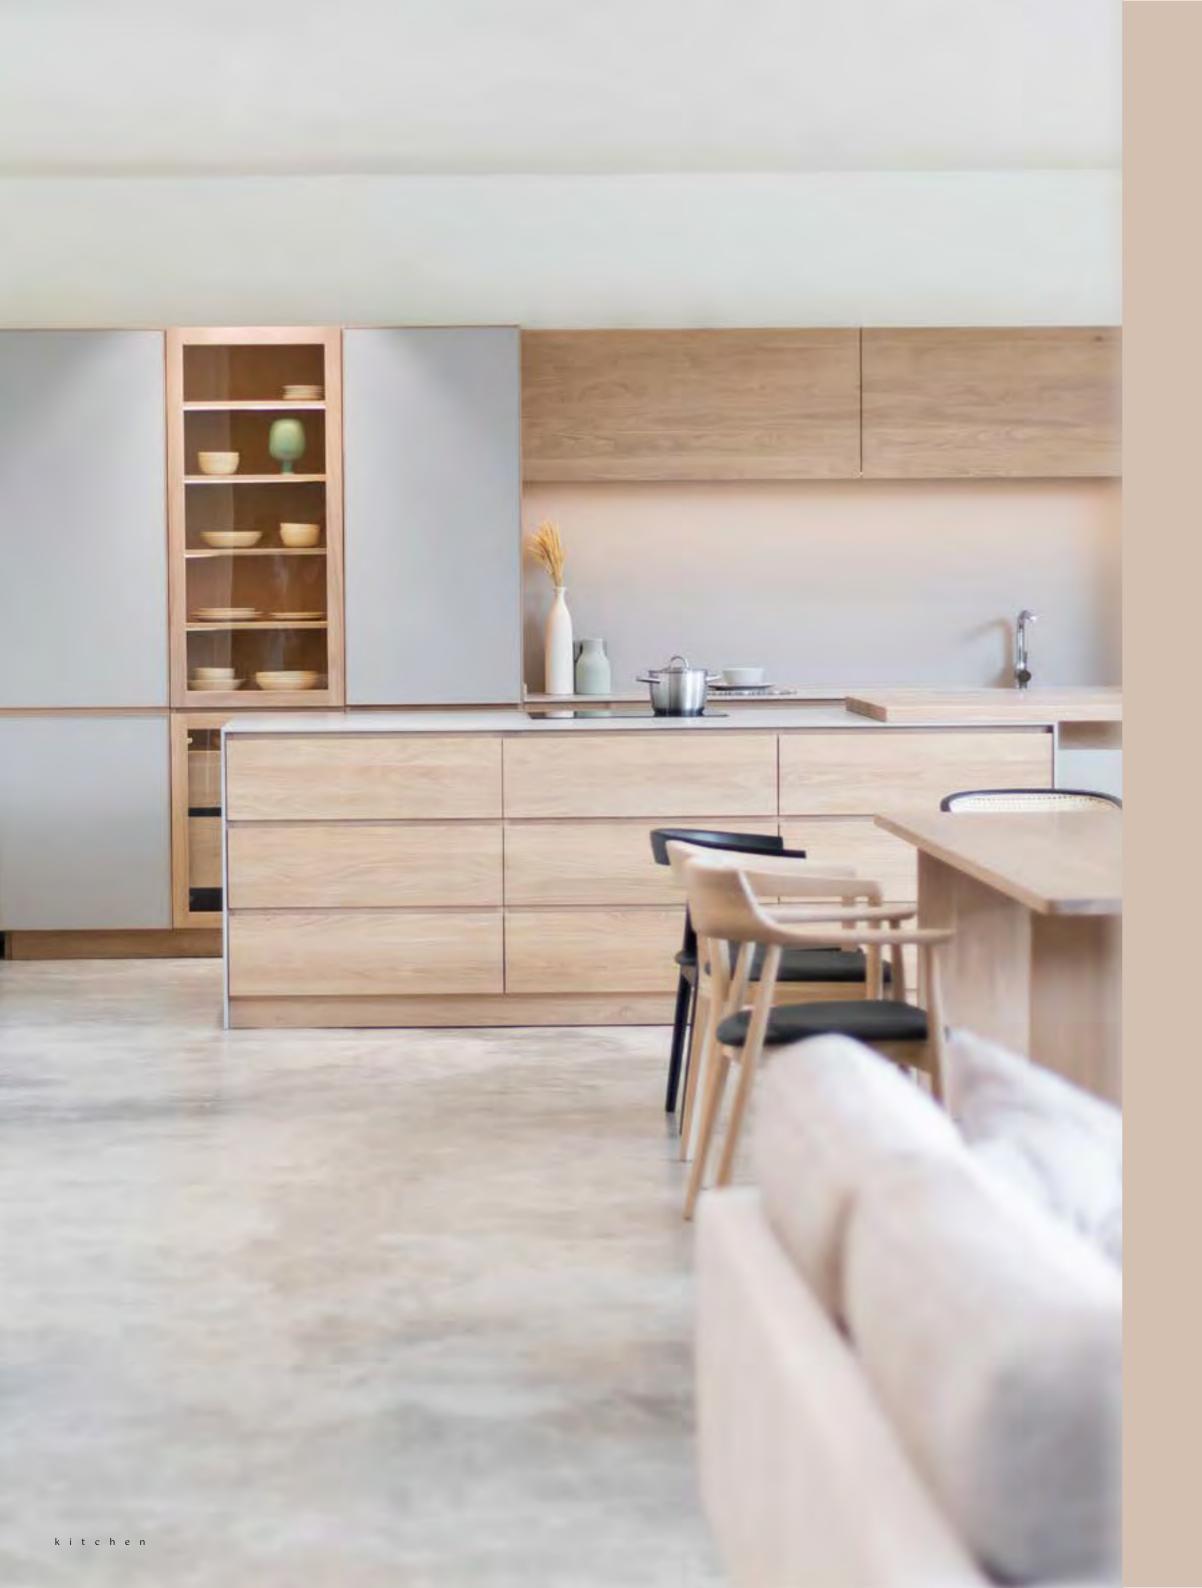

## LOG

FINE LINEAR WOOD GRAIN EXPRESSES ITSELF AS A NATURE SENSE.

2020

- 1 -

A close-up of oak wood interior drawers embraced by box joint details.

" LOG ASPIRES TO COMPOSE A PLEASING, MULTI-FUNCTIONAL KITCHEN WHICH COMPLEMENTS CRAFTSMANSHIP WITH NATURE HARMONIOUSLY. NOT ONLY CREATING A SATISFYINGLY SERENE AMBI-ENCE WHILST ALSO BEING FUNCTIONAL TO USE. THE SUBTLE DETAILS, DURABILITY, AND SAFETY ARE EVIDENT IN EVERY UNIT. "