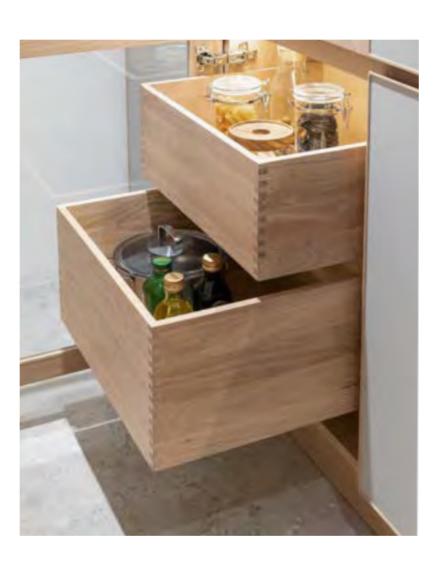

Above: A close-up of the seamless island corner of the worktop frame and side panel. Right page: A close-up of the 45mm solid oak wood work table residing on the acrylic resin island top.

Podium personalized handleless drawers and inner equipment in milkwhite color on oak wood, bespoke to your preference regarding the kitchen size. Includes a utensil box, knife tray, spice tray, and pots and pans organizer.

A close-up of oak wood interior drawers embraced by box joint details.

" LOG ASPIRES TO COMPOSE A PLEASING, MULTI-FUNCTIONAL KITCHEN WHICH COMPLEMENTS CRAFTSMANSHIP WITH NATURE HARMONIOUSLY. NOT ONLY CREATING A SATISFYINGLY SERENE AMBI-ENCE WHILST ALSO BEING FUNCTIONAL TO USE. THE SUBTLE DETAILS, DURABILITY, AND SAFETY ARE EVIDENT IN EVERY UNIT. "