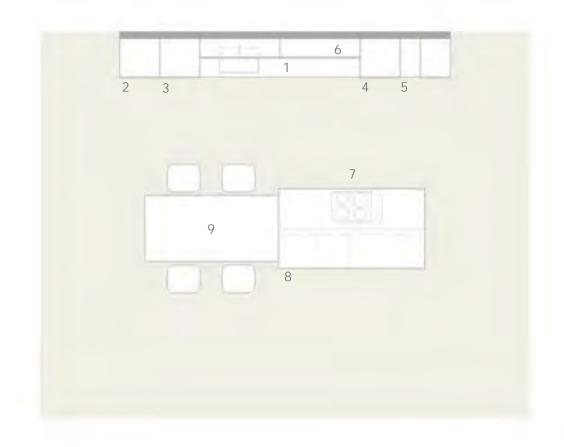

Right page: Bringing the automatic lift-up system into linear hanging unit doors allows access to the hanging unit to be effortless.

| 1 | Fenix Arizona Beige top<br>preparation area     |
|---|-------------------------------------------------|
| 2 | Tall unit with a built-in<br>fridge and freezer |
| 3 | Fenix Arizona Beige sink                        |

- Hob 4 burners 4
- Tall unit with Vauth Sagel's equipment storage

| 6 | Glass Tall unit with 3000K<br>LED strip lights and pull-out<br>inner drawer |
|---|-----------------------------------------------------------------------------|
| 7 | Tall unit with built-in oven and microwave                                  |
| 8 | Hanging unit with automatic<br>door lift up                                 |
| 9 | Base units with an accessories drawer                                       |