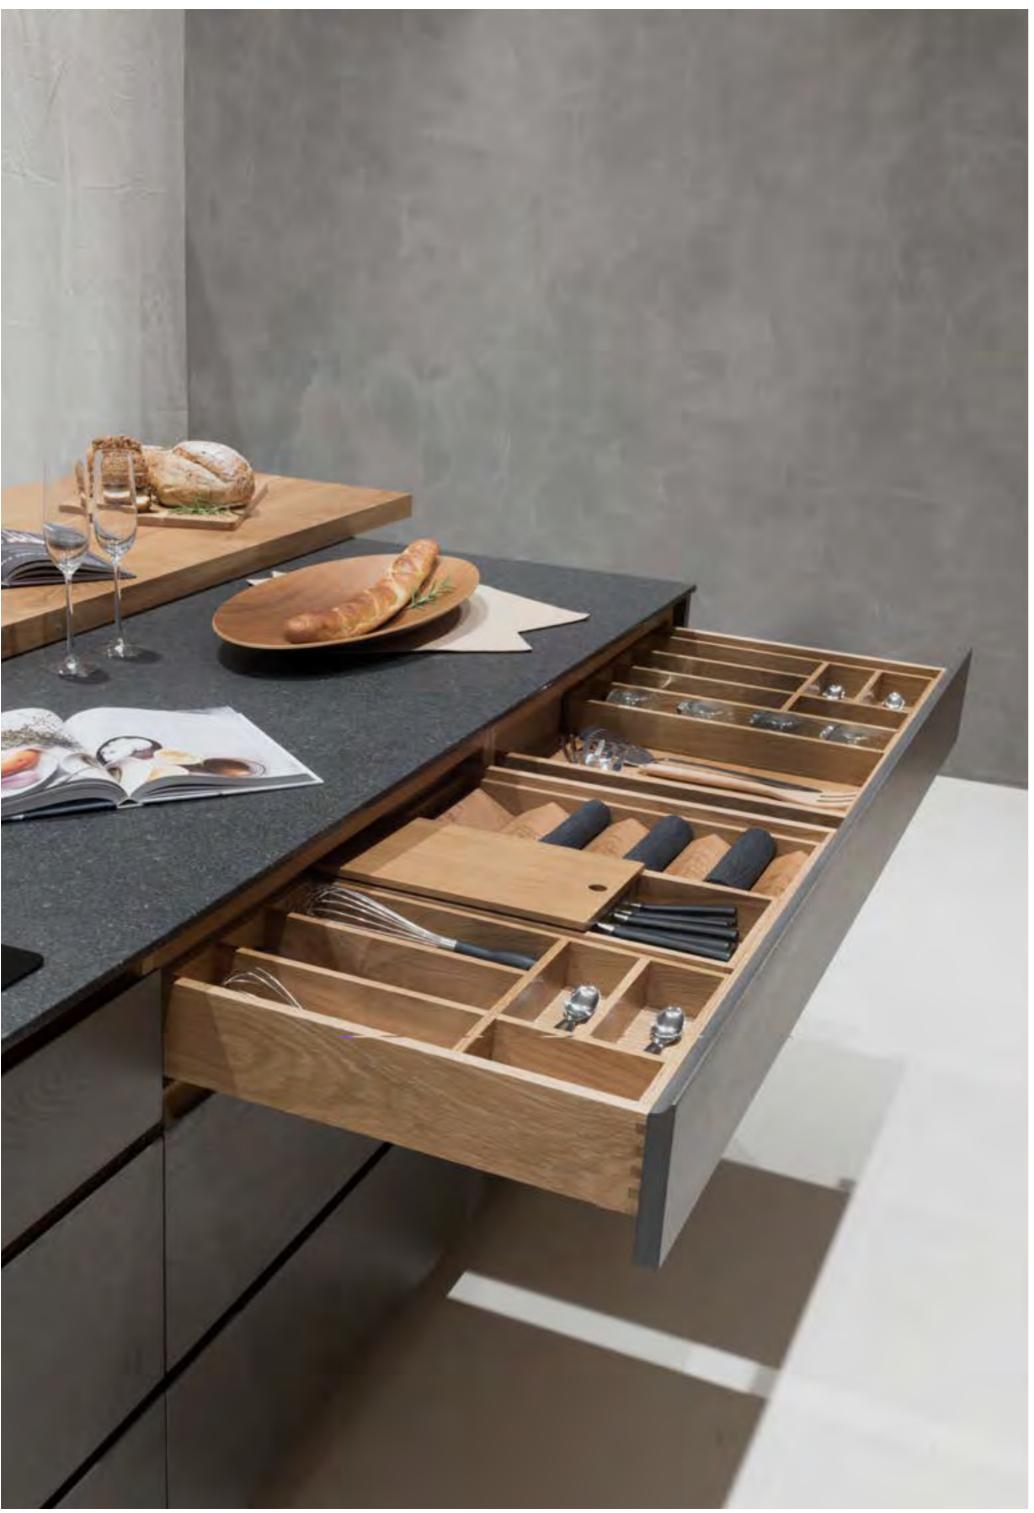

Above: A close-up of the seamless island corner of the worktop frame and side panel. Right page: A close-up of the 45mm solid oak wood work table residing on the acrylic resin island top.

Podium personalized handleless drawers and inner equipment in milkwhite color on oak wood, bespoke to your preference regarding the kitchen size. Includes a utensil box, knife tray, spice tray, and pots and pans organizer.

A close-up of oak wood interior drawers embraced by box joint details.

" LOG ASPIRES TO COMPOSE A PLEASING, MULTI-FUNCTIONAL KITCHEN WHICH COMPLEMENTS CRAFTSMANSHIP WITH NATURE HARMONIOUSLY. NOT ONLY CREATING A SATISFYINGLY SERENE AMBI-ENCE WHILST ALSO BEING FUNCTIONAL TO USE. THE SUBTLE DETAILS, DURABILITY, AND SAFETY ARE EVIDENT IN EVERY UNIT. "