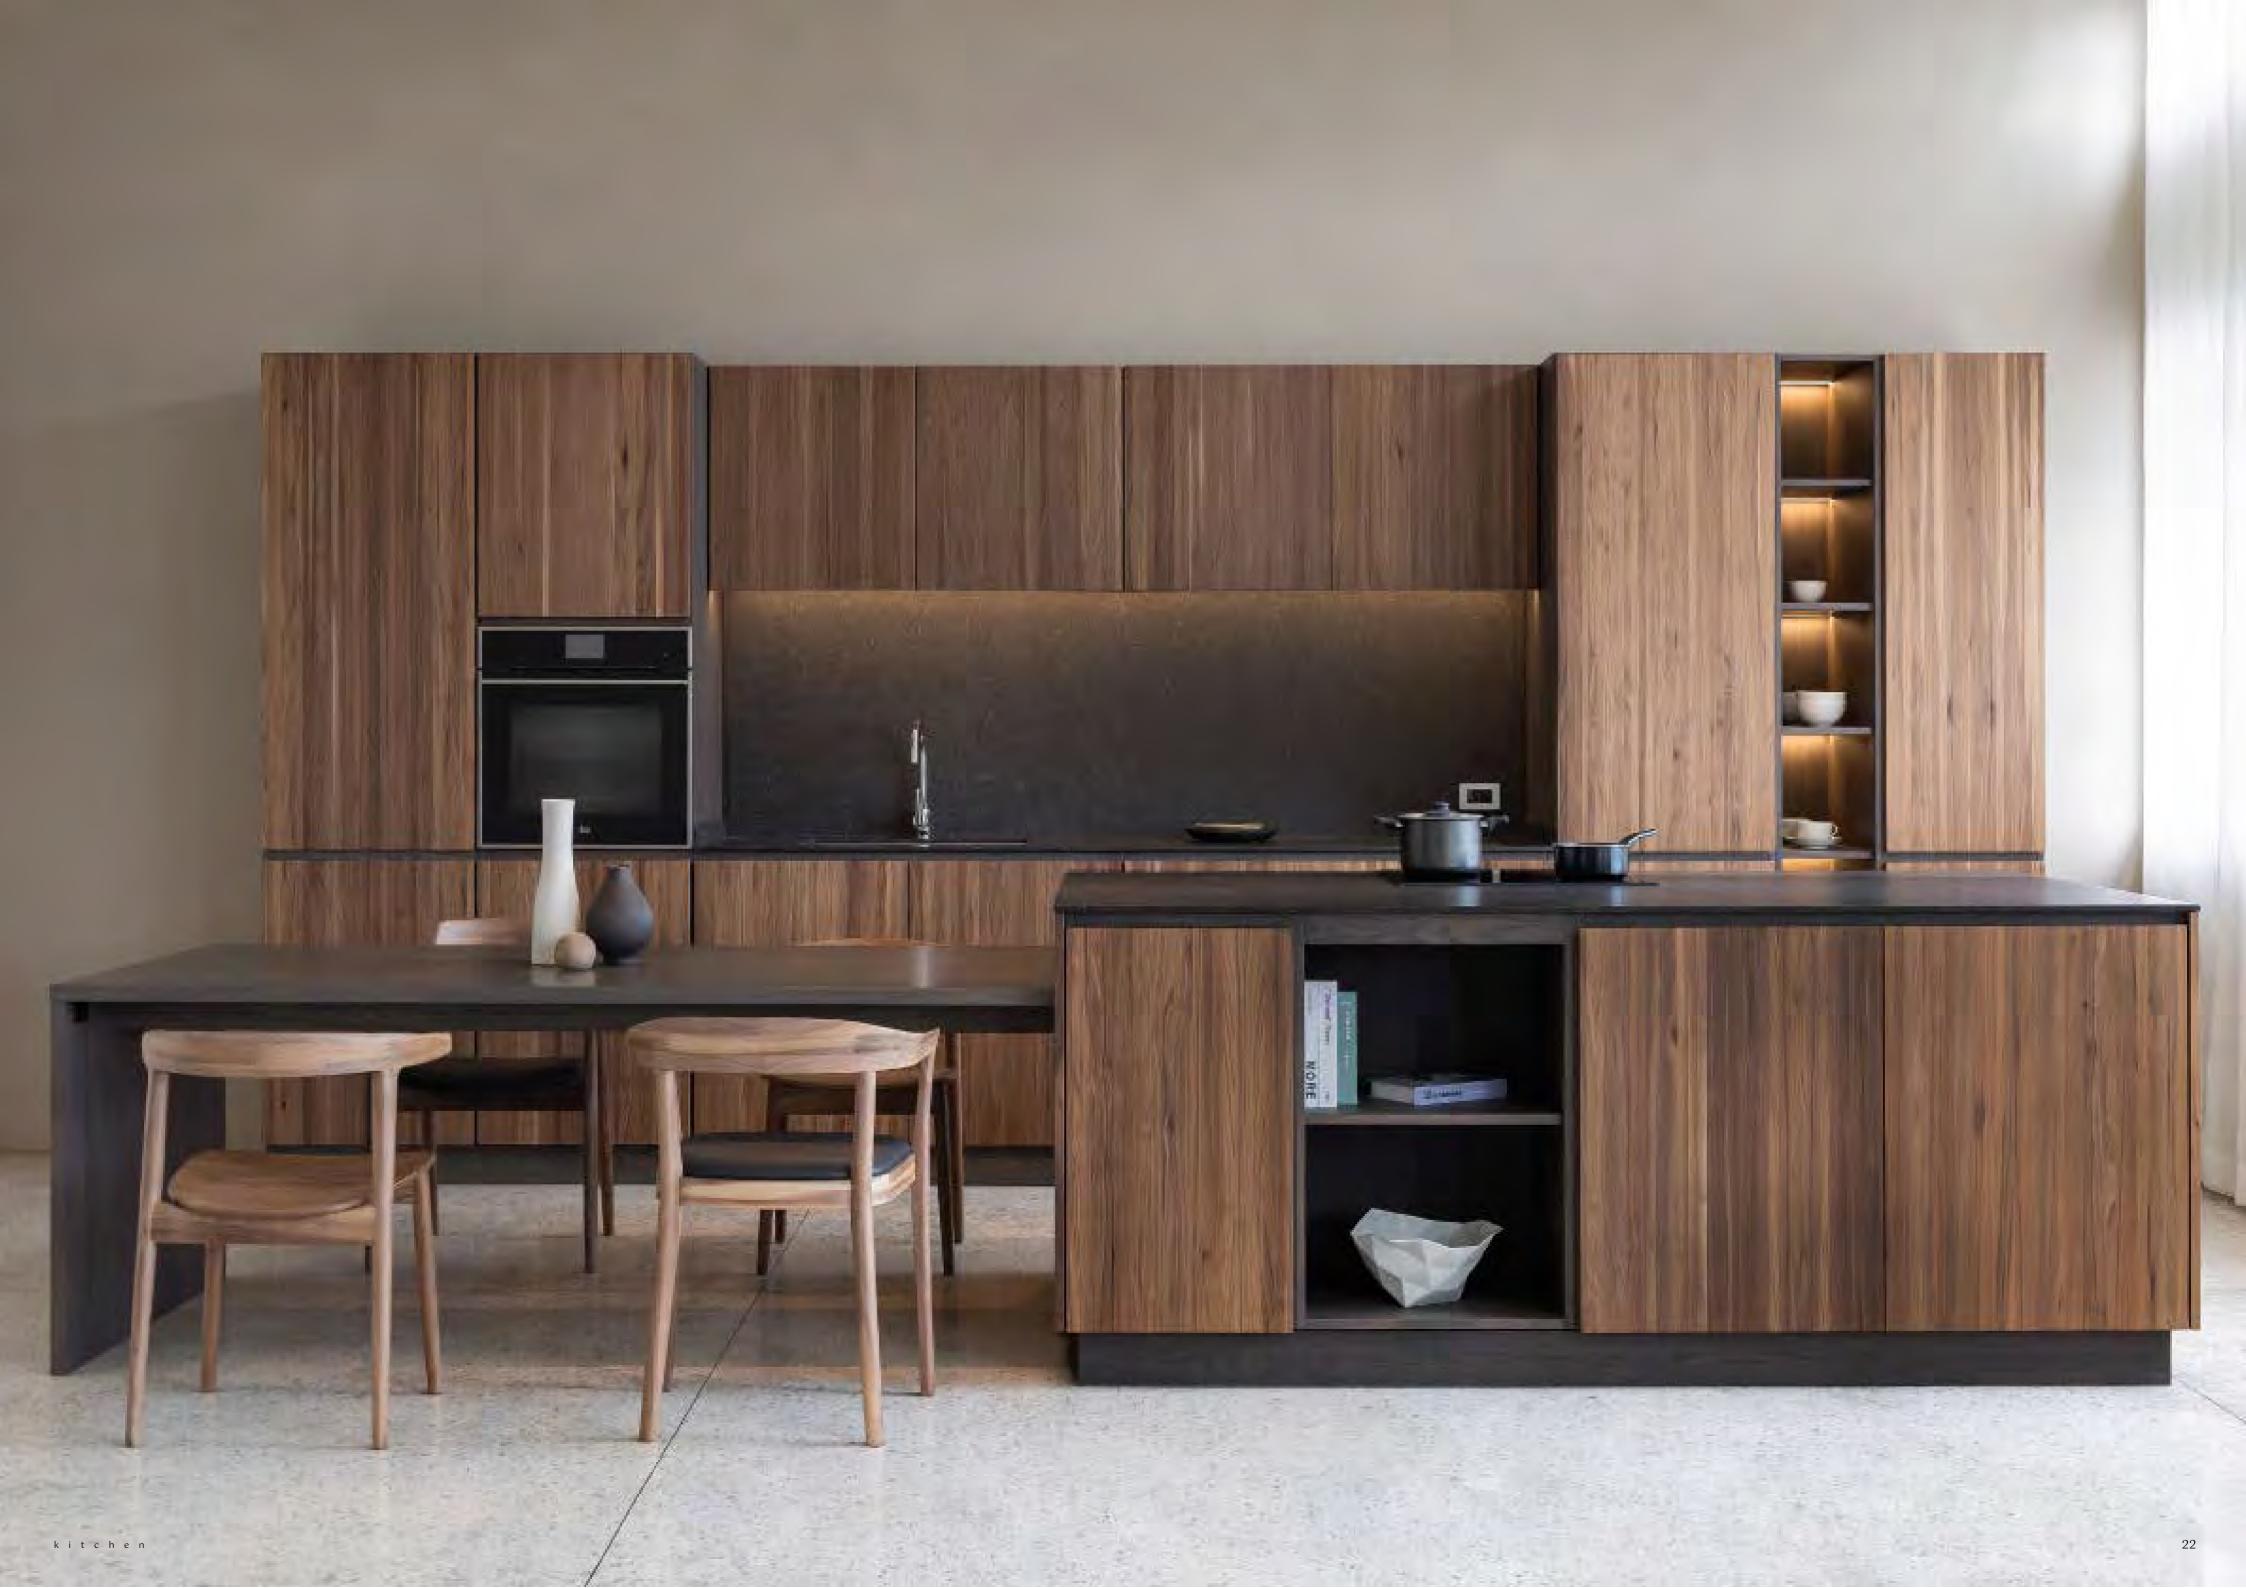

kitchen

| 1 | Arden blue volcano island top                 | 7  | Tall unit with five internal drawers                          |
|---|-----------------------------------------------|----|---------------------------------------------------------------|
| 2 | Tall unit with a built-in fridge and          | 8  | Hanging units with storage                                    |
| 7 | freezer                                       | 9  | Island drawers base units                                     |
| 5 | Sink under-top-mounted                        | 10 | Island open shelves natural finished<br>oak wood base unit    |
| 4 | Hob 4 burners                                 |    |                                                               |
| 5 | Tall units with a built-in oven and microwave | 11 | 45 mm. overlapping natural finished<br>solid oak wood worktop |
| 6 | Tall unit dark gray ash wood<br>open shelves  |    |                                                               |

6

7

8

9

- 1 Arden blue volcano top preparation area and under-top-mounted sink
- 2 Tall unit with open door system storage basket by Vauth Sagel
- 3 Tall unit with built-in oven
- 4 Tall unit with a built-in fridge and freezer
- 5 Tall unit with open shelves in dark grey ash wood
- Hanging units with hidden 3000K LED strip lights
- Hob 4 burners
- Island base units with soft natural walnut wood finished doors and dark grey ash wood open shelves
- 1000 x 2000 mm Solid dark gray ash wood table