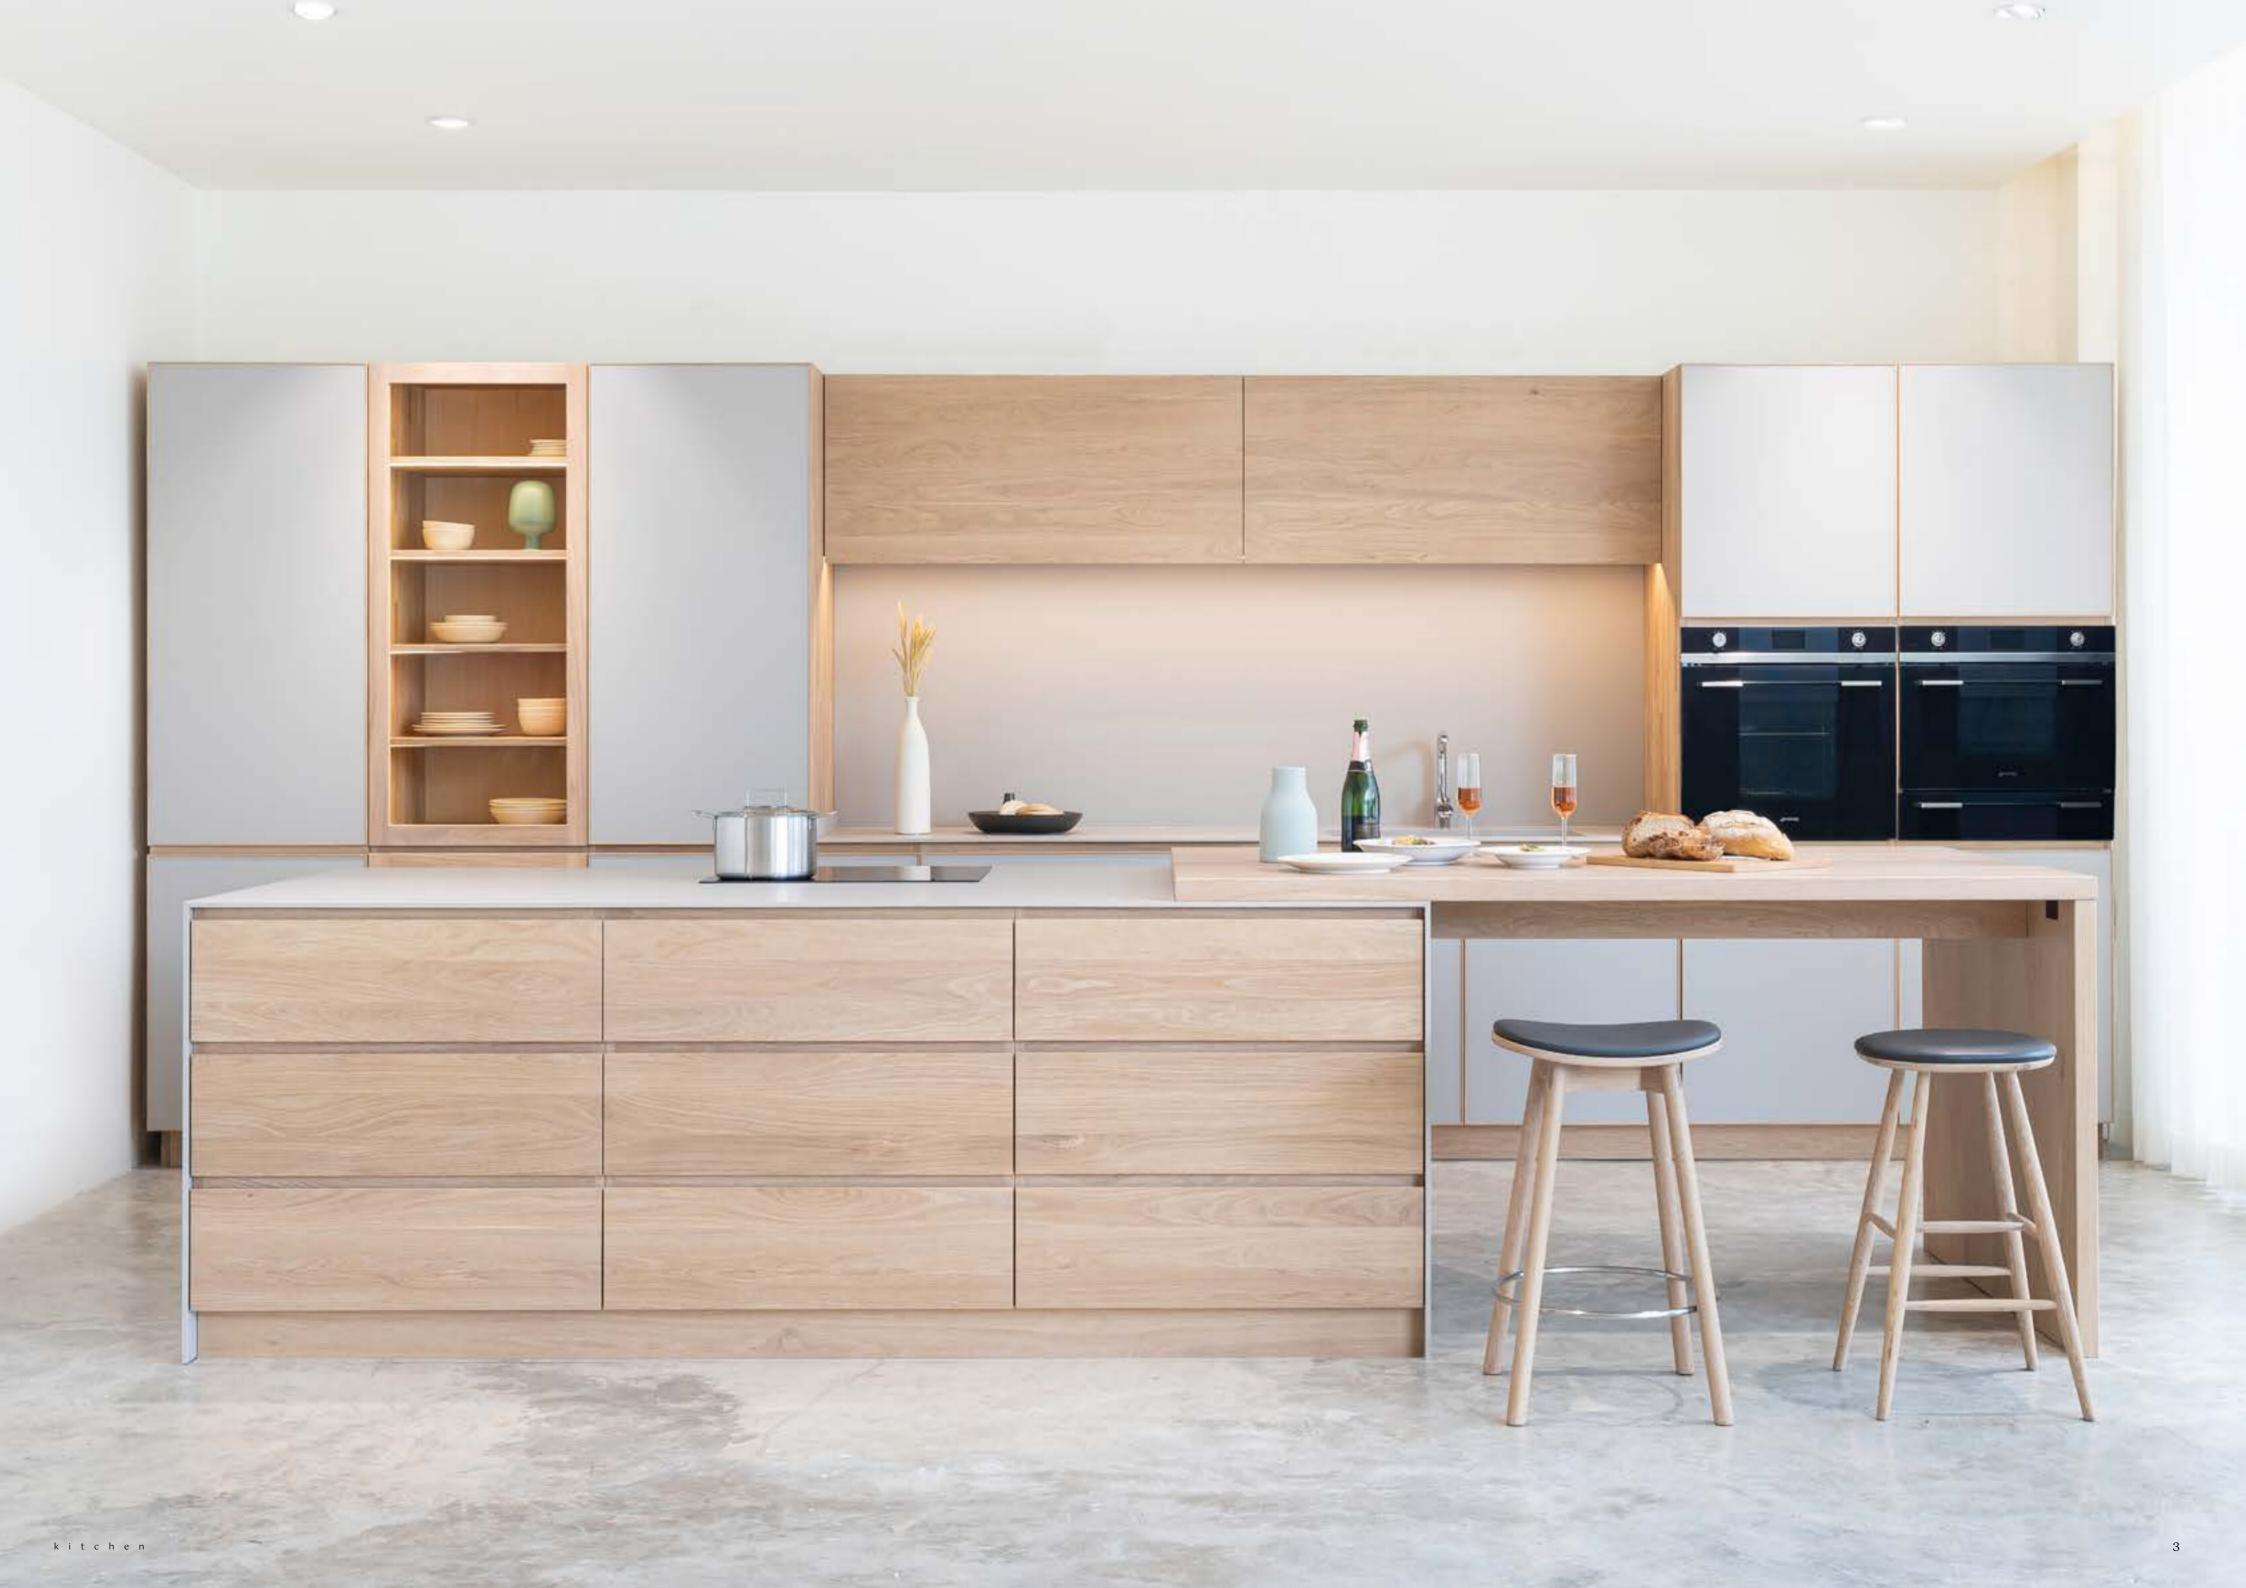

Right page: Bringing the automatic lift-up system into linear hanging unit doors allows access to the hanging unit to be effortless.

| 1 | Fenix Arizona Beige top<br>preparation area     |
|---|-------------------------------------------------|
| 2 | Tall unit with a built-in<br>fridge and freezer |
| 3 | Fenix Arizona Beige sink                        |

- Hob 4 burners 4
- Tall unit with Vauth Sagel's equipment storage

| 6 | Glass Tall unit with 3000K<br>LED strip lights and pull-out<br>inner drawer |
|---|-----------------------------------------------------------------------------|
| 7 | Tall unit with built-in oven and microwave                                  |
| 8 | Hanging unit with automatic<br>door lift up                                 |
| 9 | Base units with an accessories drawer                                       |