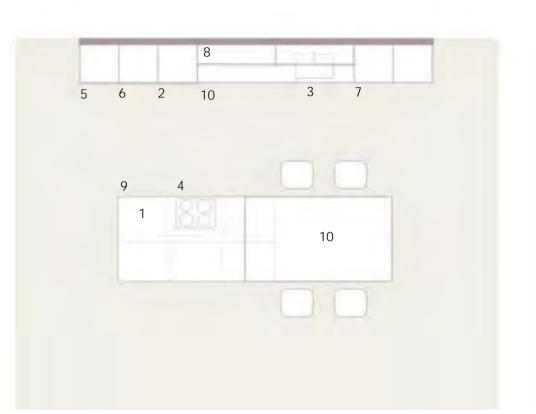

Right page: Bringing the automatic lift-up system into linear hanging unit doors allows access to the hanging unit to be effortless.

| 1 | Fenix Arizona Beige top<br>preparation area     |
|---|-------------------------------------------------|
| 2 | Tall unit with a built-in<br>fridge and freezer |
| 3 | Fenix Arizona Beige sink                        |

- Hob 4 burners 4
- Tall unit with Vauth Sagel's equipment storage

| 6 | Glass Tall unit with 3000K<br>LED strip lights and pull-out<br>inner drawer |
|---|-----------------------------------------------------------------------------|
| 7 | Tall unit with built-in oven and microwave                                  |
| 8 | Hanging unit with automatic<br>door lift up                                 |
| 9 | Base units with an accessories drawer                                       |

Milk White 45mm. oak wood top overlaps on the island area. 10