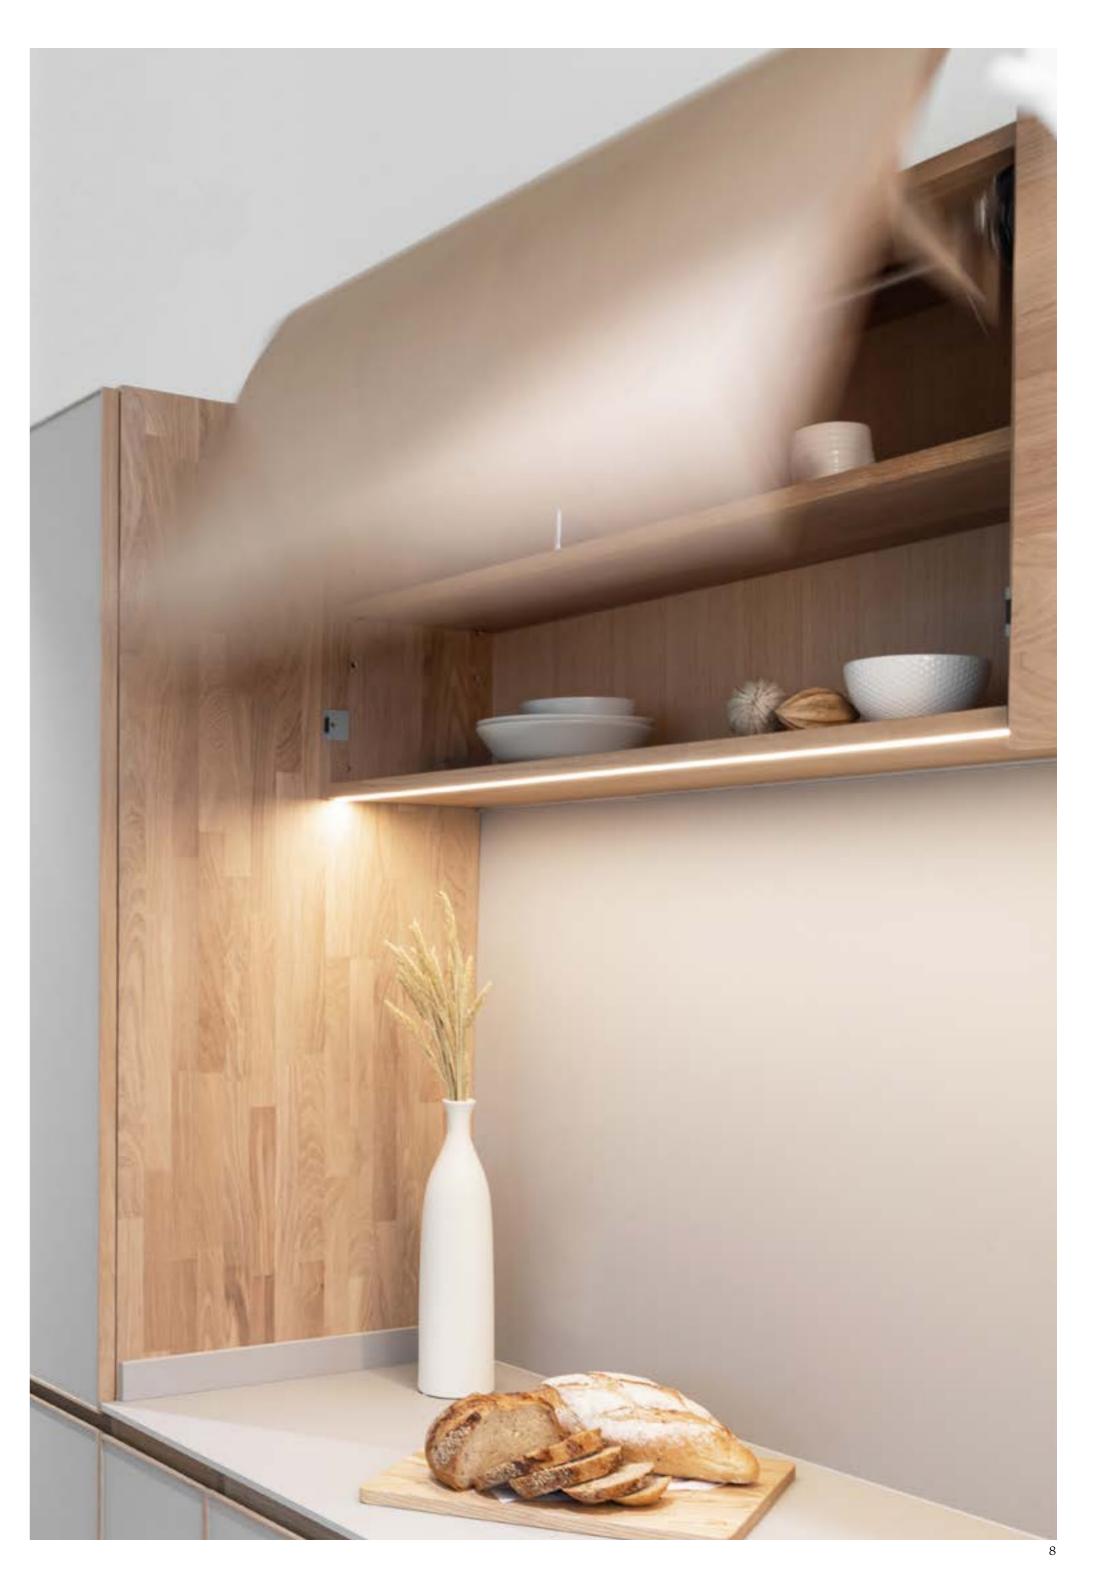

Right page: Bringing the automatic lift-up system into linear hanging unit doors allows access to the hanging unit to be effortless.

| 1 | Fenix Arizona Beige top<br>preparation area     |
|---|-------------------------------------------------|
| 2 | Tall unit with a built-in<br>fridge and freezer |
| 3 | Fenix Arizona Beige sink                        |