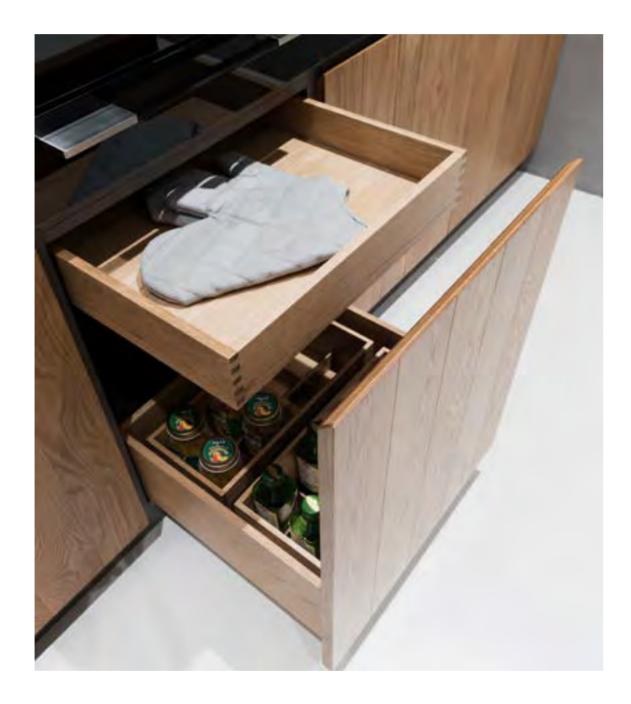

Above: A close-up of the seamless island corner of the worktop frame and side panel. Right page: A close-up of the 45mm solid oak wood work table residing on the acrylic resin island top.

Podium personalized handleless drawers and inner equipment in milkwhite color on oak wood, bespoke to your preference regarding the kitchen size. Includes a utensil box, knife tray, spice tray, and pots and pans organizer.

A close-up of oak wood interior drawers embraced by box joint details.

" LOG ASPIRES TO COMPOSE A PLEASING, MULTI-FUNCTIONAL KITCHEN WHICH COMPLEMENTS CRAFTSMANSHIP WITH NATURE HARMONIOUSLY. NOT ONLY CREATING A SATISFYINGLY SERENE AMBI-ENCE WHILST ALSO BEING FUNCTIONAL TO USE. THE SUBTLE DETAILS, DURABILITY, AND SAFETY ARE EVIDENT IN EVERY UNIT. "