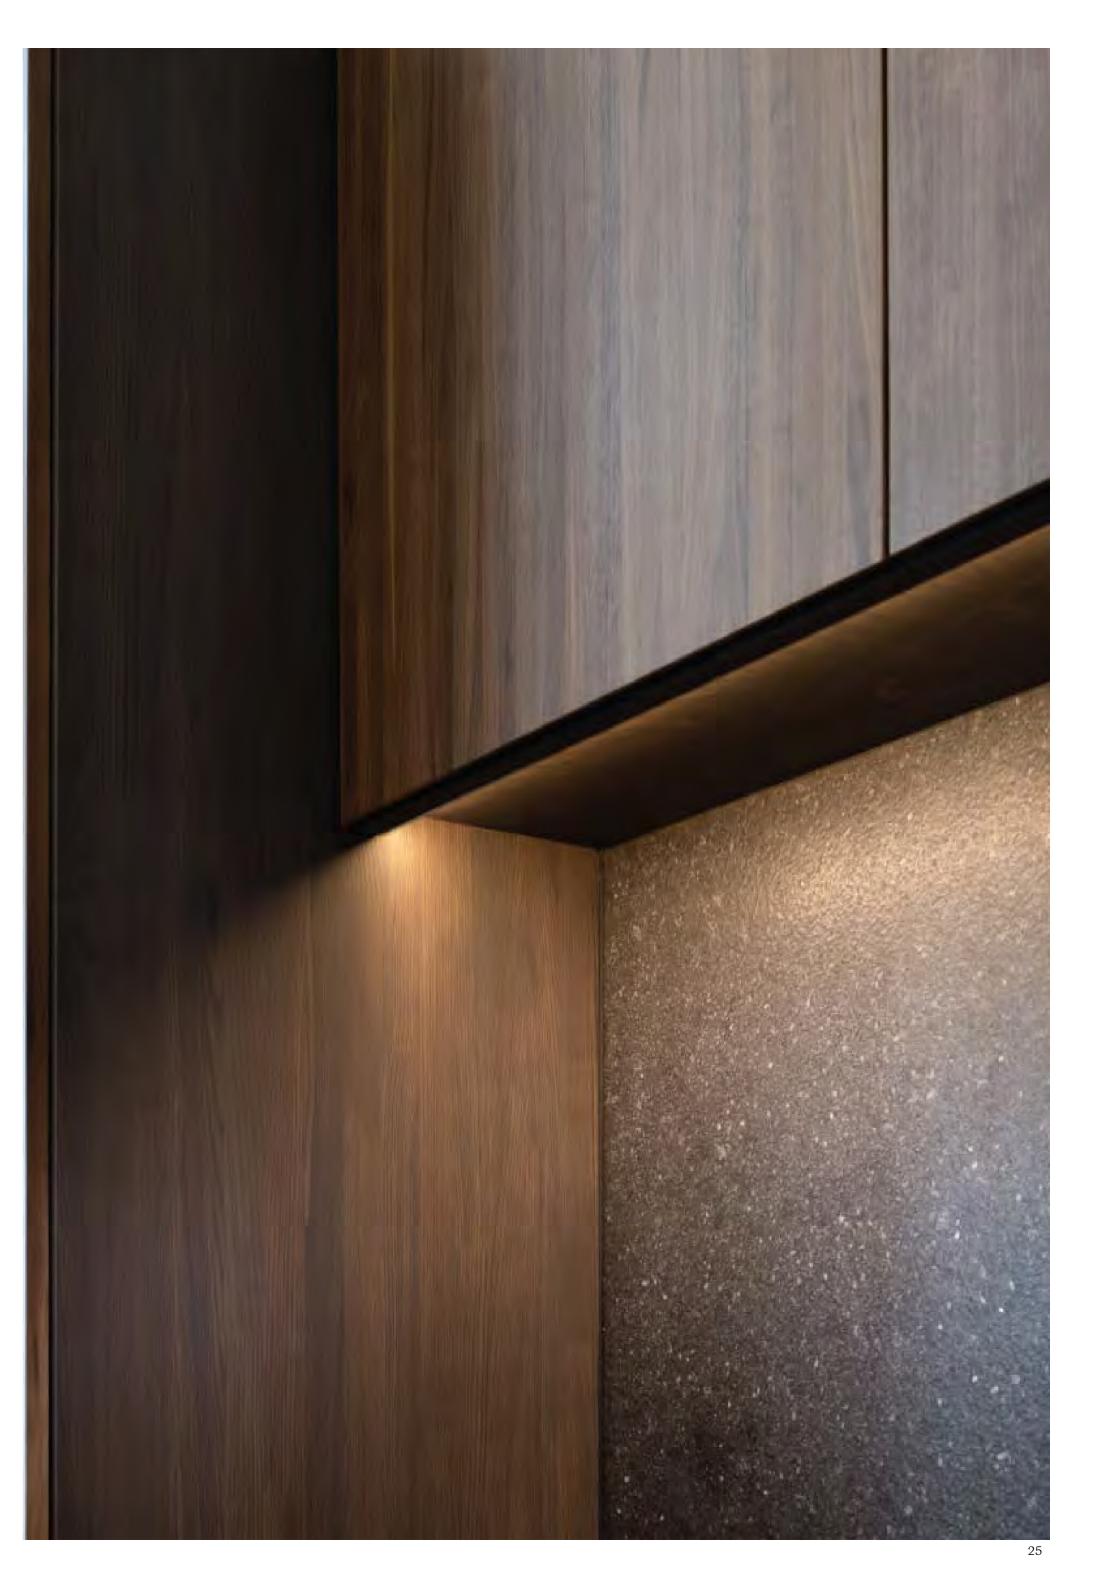

Above: A close-up of hidden 3000K LED strip lights under the hanging unit with walnut wood doors in soft natural walnut wood finish.

A close-up of flamed quartz worktop with walnut wood drawers in soft natural finishes with vertical grooved lines on the side panel.