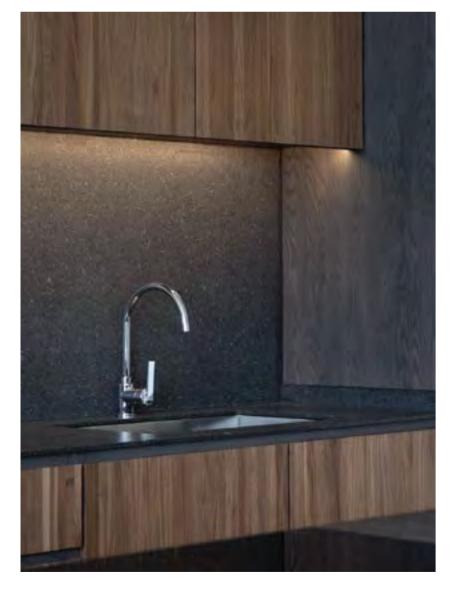

Walnut wood door in a soft natural finish with a quartz backsplash. Tall unit with built-in oven and base units with under-top-mounted sink.

Above: A close-up of solid dark gray table and walnut wood island unit in a soft natural finish.