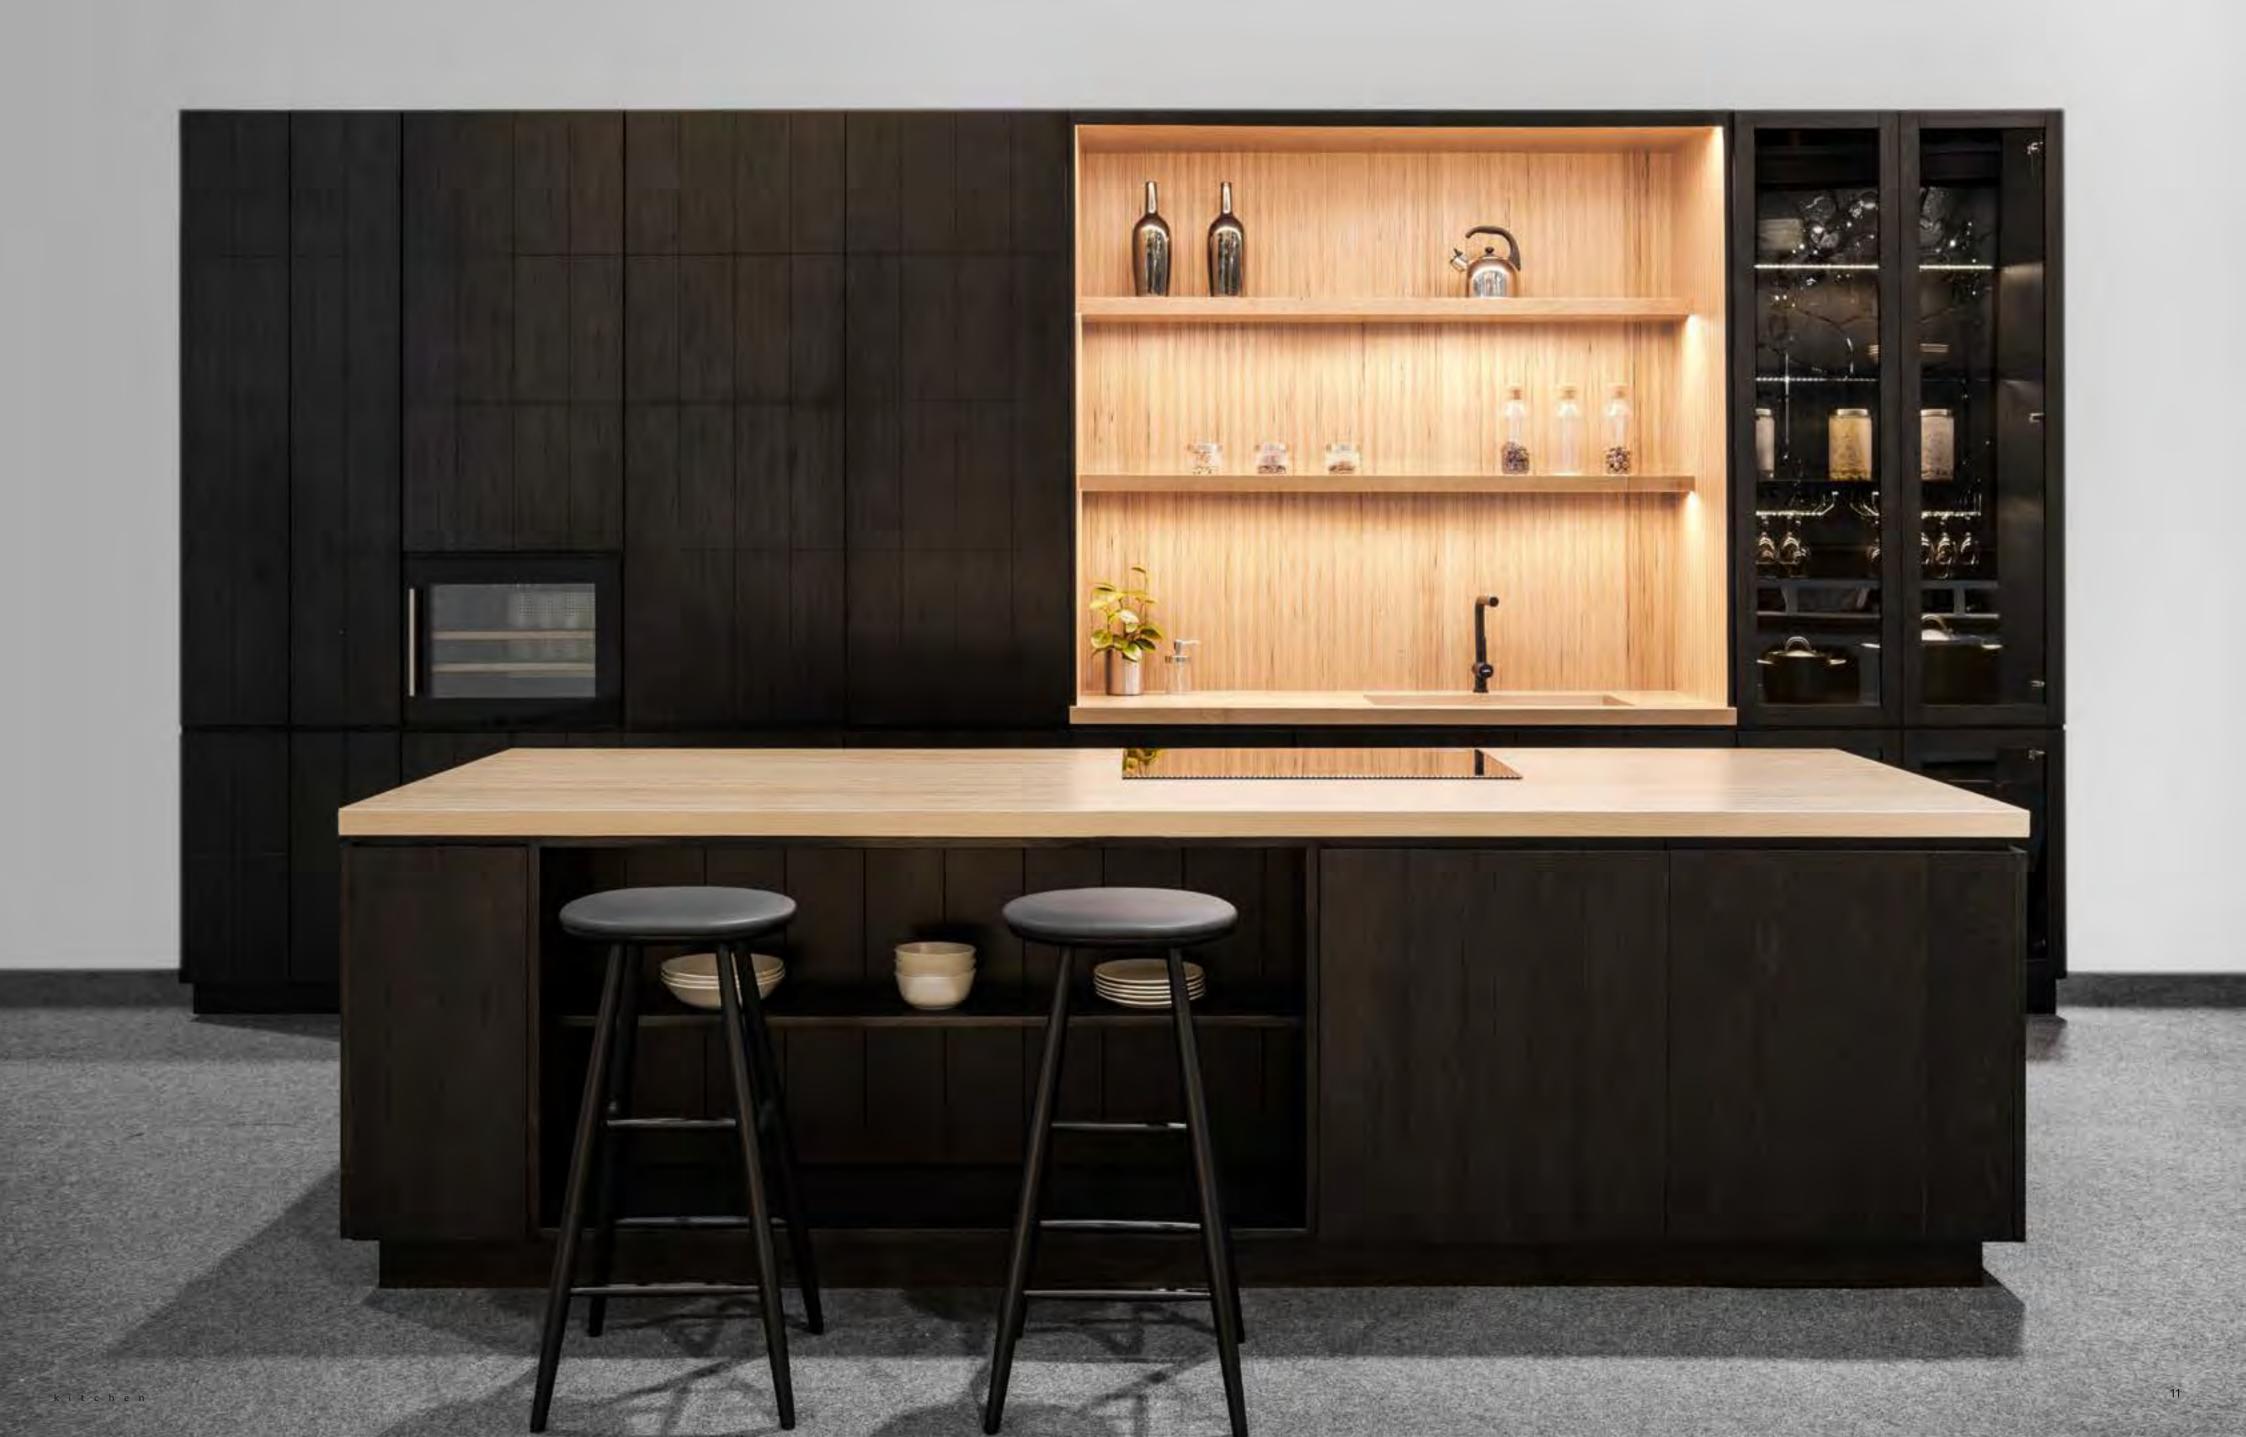

# BLACK FOREST

SIMPLE ELEMENTS ENRICHED BY THE BEAUTY OF IMPERFECTION.

" THE SECTION OF LAMINATED VENEER LUMBER BEACH WOOD CREATES A STRAIGHT-LINE EXHIB - ITS CALMNESS WITH THE BLACK ROUGH BANDSAWN OAK WOOD DOOR BLENDS TWO SOULS INTO AN ELEGANT FORM. "

Above: A close-up of the island unit's front in Baubuche beech wood worktop intersects with the black rough bandsawn oak wood side panel. Right page: A close-up of the tall unit features a pull-out storage system with Vauth Sagel's storage baskets.

Above: Tall unit system with storage basket by Vauth Sagel Inside. To the left page: Glass Tall unit with 3000K LED strip lights with bottles inner drawer beech wood.

5

- The Natural beechwood Baubuche worktop preparation area
- 2 Sink under-top-mounted

1

- 3 Pull-Out system Tall unit with Vauth Sagel's storage basket
- 4 Tall unit with bult- in wine cooler.
- 5 Tall unit opening system in black oak wood with VauthSagel equiment for your maximum storage space
- Storage space and shelves Tall units with door
- 6 Display unit with glass hanger, shelves, and bottles inner drawer.
- 7 Wall shelves with 3000K LED strip lights
- 8 Hob 4 burners
- 9 Base unit Display shelves
- 10 Base unit dissemble storage