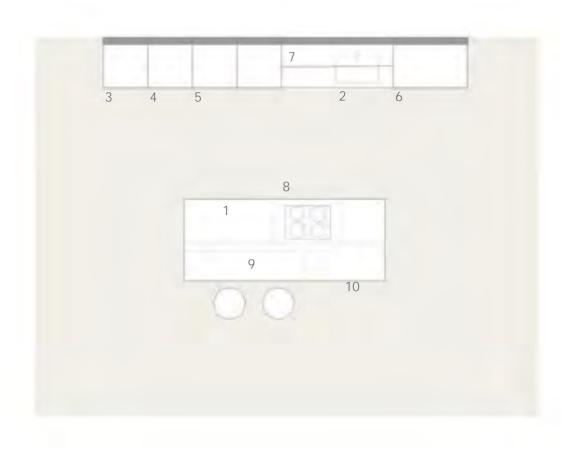

Right page: Bringing the automatic lift-up system into linear hanging unit doors allows access to the hanging unit to be effortless.

| 1 | Fenix Arizona Beige top<br>preparation area     |
|---|-------------------------------------------------|
| 2 | Tall unit with a built-in<br>fridge and freezer |
| 3 | Fenix Arizona Beige sink                        |

- Hob 4 burners 4
- Tall unit with Vauth Sagel's equipment storage

| 6 | Glass Tall unit with 3000K<br>LED strip lights and pull-out<br>inner drawer |
|---|-----------------------------------------------------------------------------|
| 7 | Tall unit with built-in oven and microwave                                  |
| 8 | Hanging unit with automatic<br>door lift up                                 |
| 9 | Base units with an accessories drawer                                       |