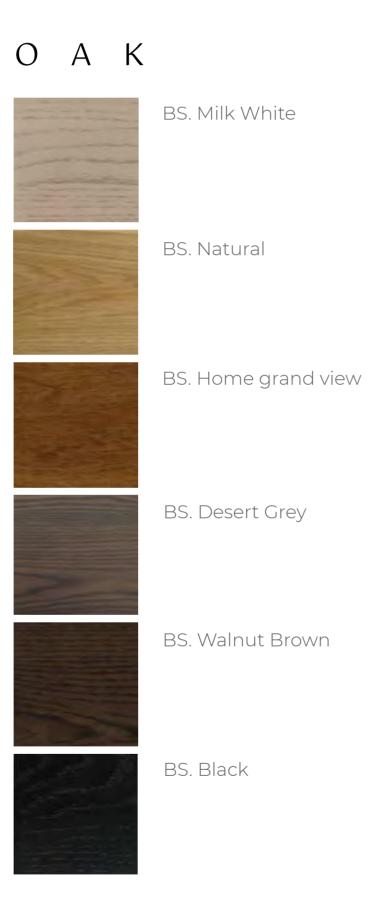

## W O O D

# A S H

### BS. Natural White

BS. Natural

#### BS. Dark Grey

#### BS. Black

WALNUT

BS. Soft Natural

BS. Natural