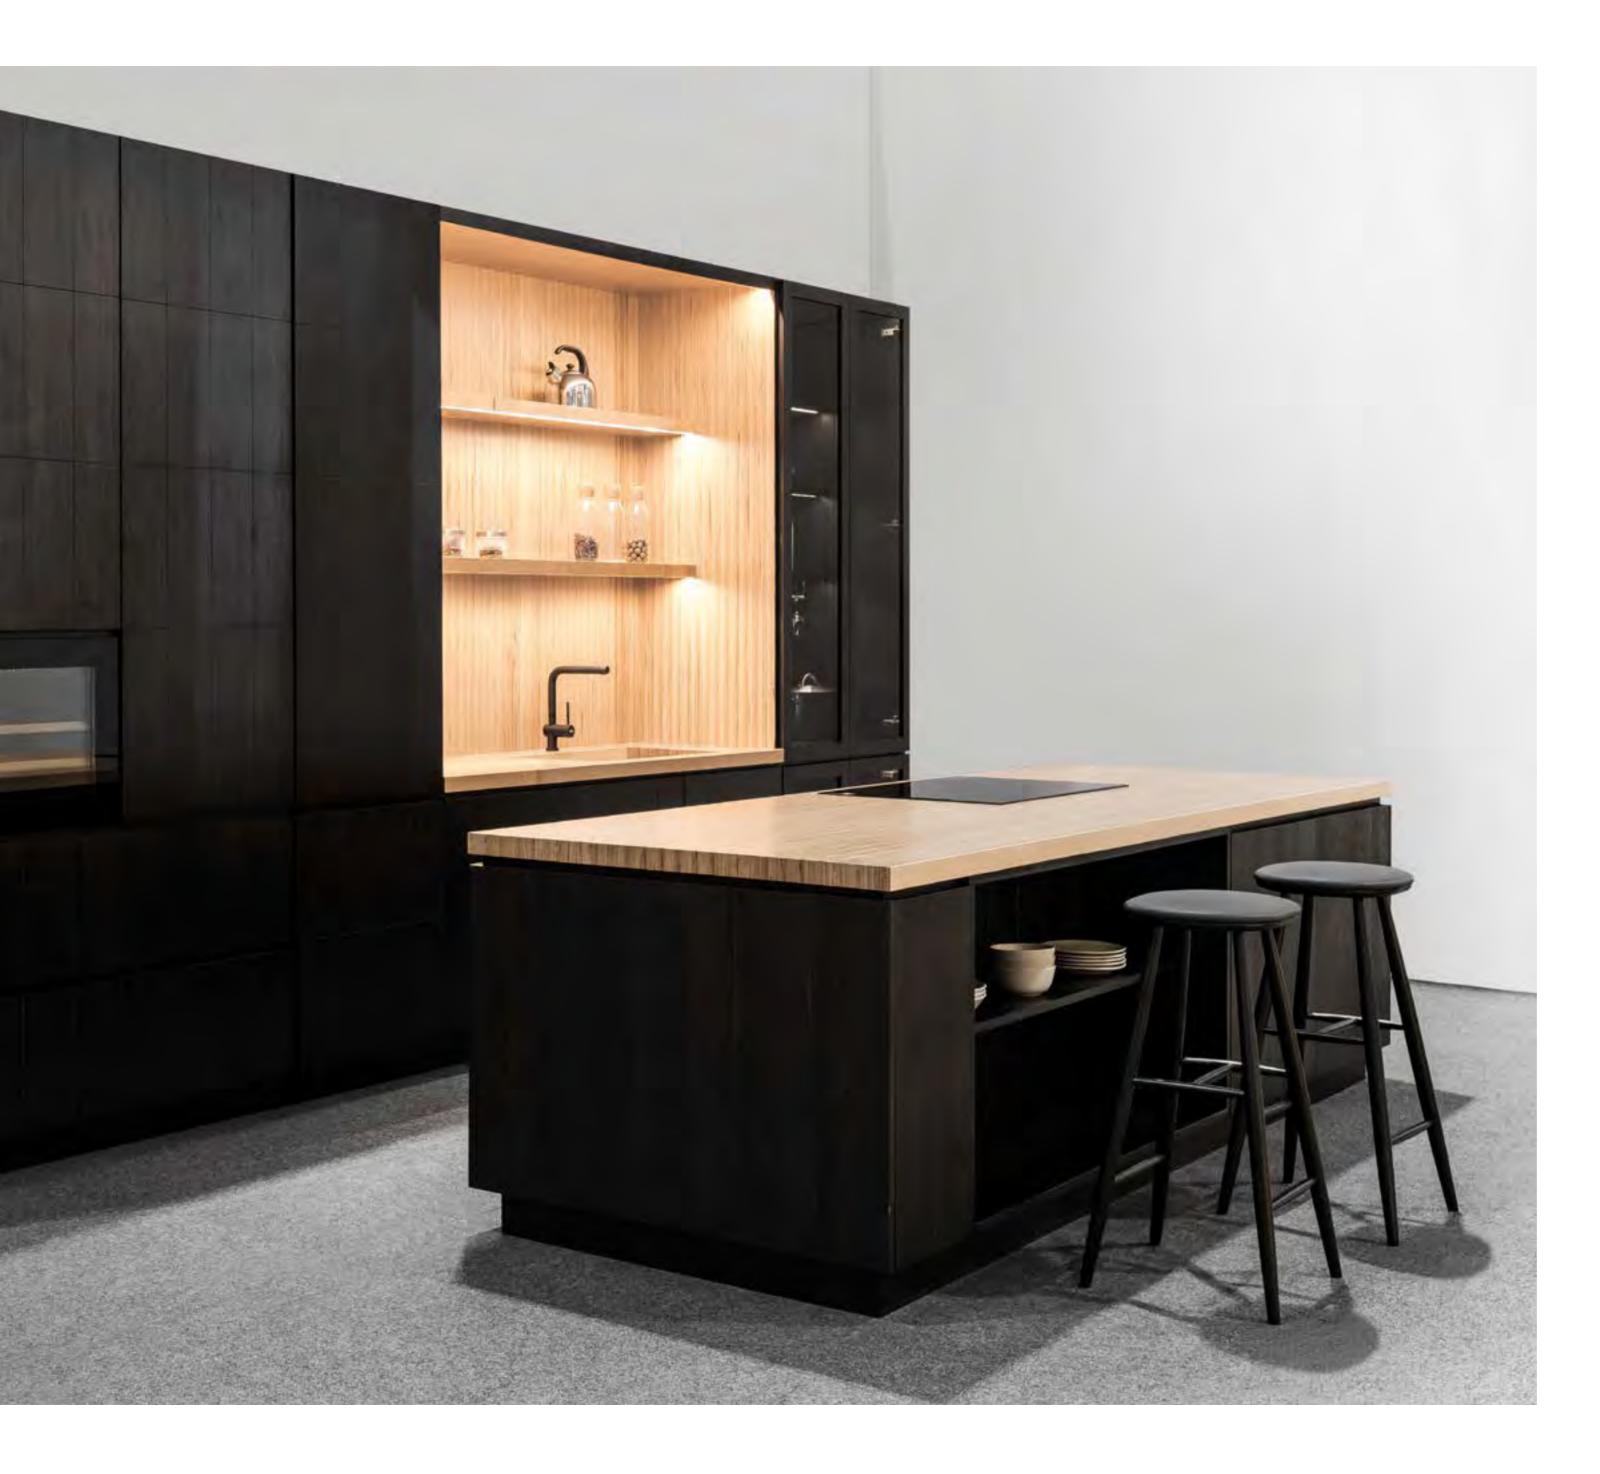

Right page: Bringing the automatic lift-up system into linear hanging unit doors allows access to the hanging unit to be effortless.

| 1 | Fenix Arizona Beige top<br>preparation area     |
|---|-------------------------------------------------|
| 2 | Tall unit with a built-in<br>fridge and freezer |
| 3 | Fenix Arizona Beige sink                        |

- Hob 4 burners 4
- Tall unit with Vauth Sagel's equipment storage

| 6 | Glass Tall unit with 3000K<br>LED strip lights and pull-out<br>inner drawer |
|---|-----------------------------------------------------------------------------|
| 7 | Tall unit with built-in oven and microwave                                  |
| 8 | Hanging unit with automatic<br>door lift up                                 |
| 9 | Base units with an accessories drawer                                       |