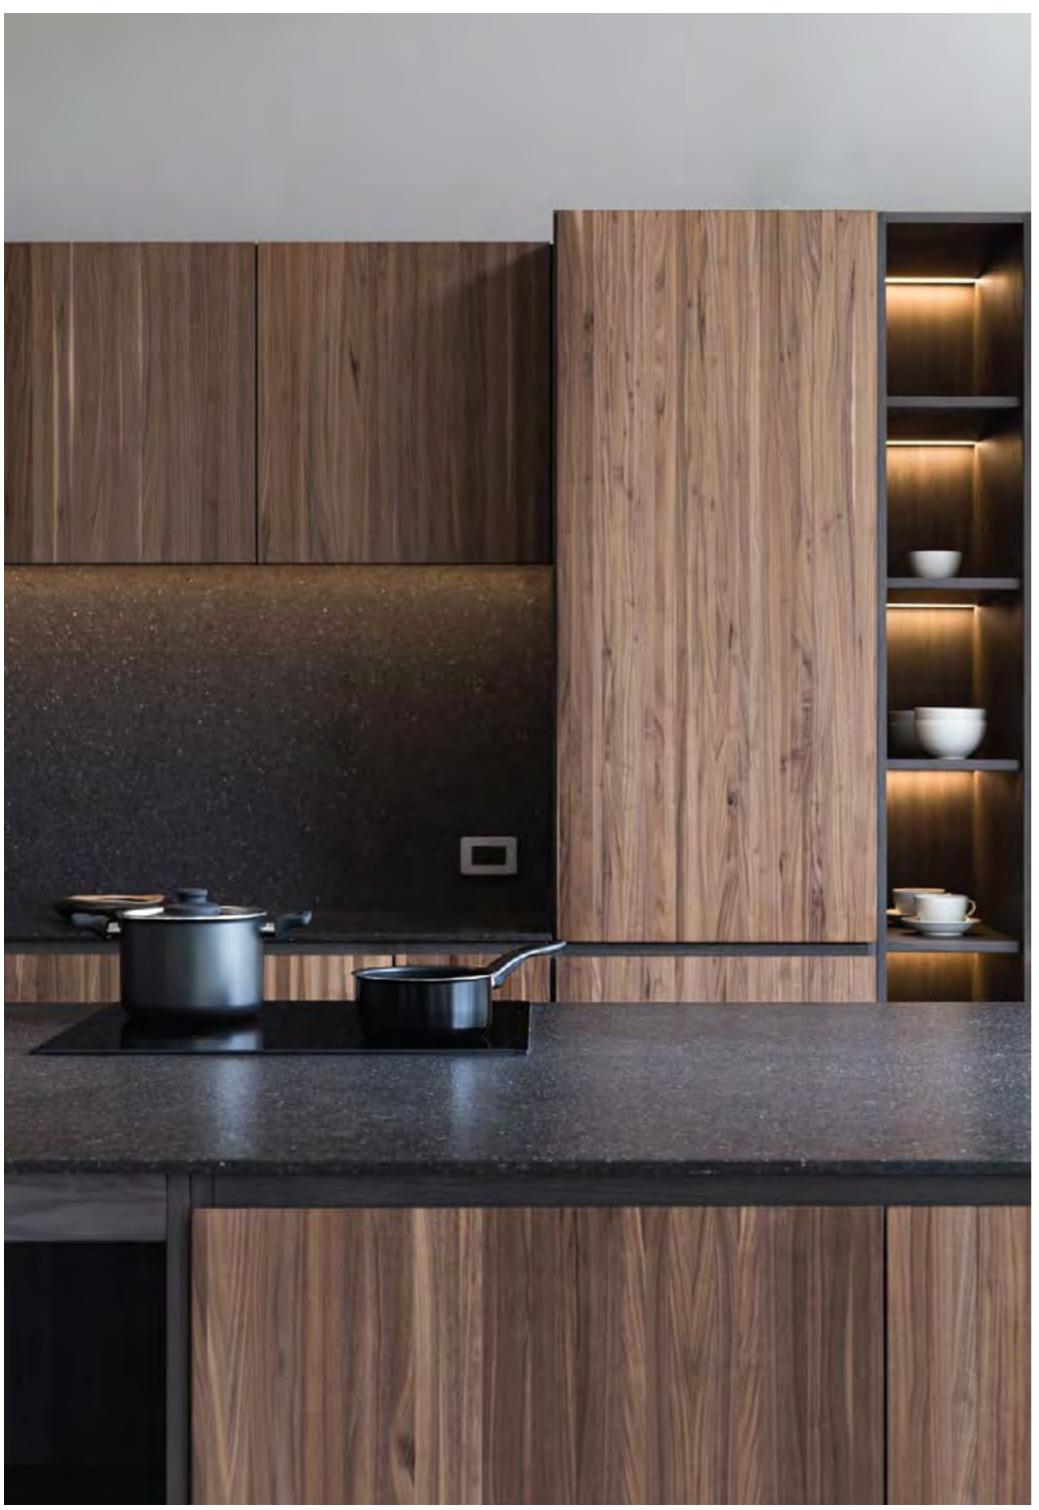

Above: A close-up of hidden 3000K LED strip lights under the hanging unit with walnut wood doors in soft natural walnut wood finish.

A close-up of flamed quartz worktop with walnut wood drawers in soft natural finishes with vertical grooved lines on the side panel.