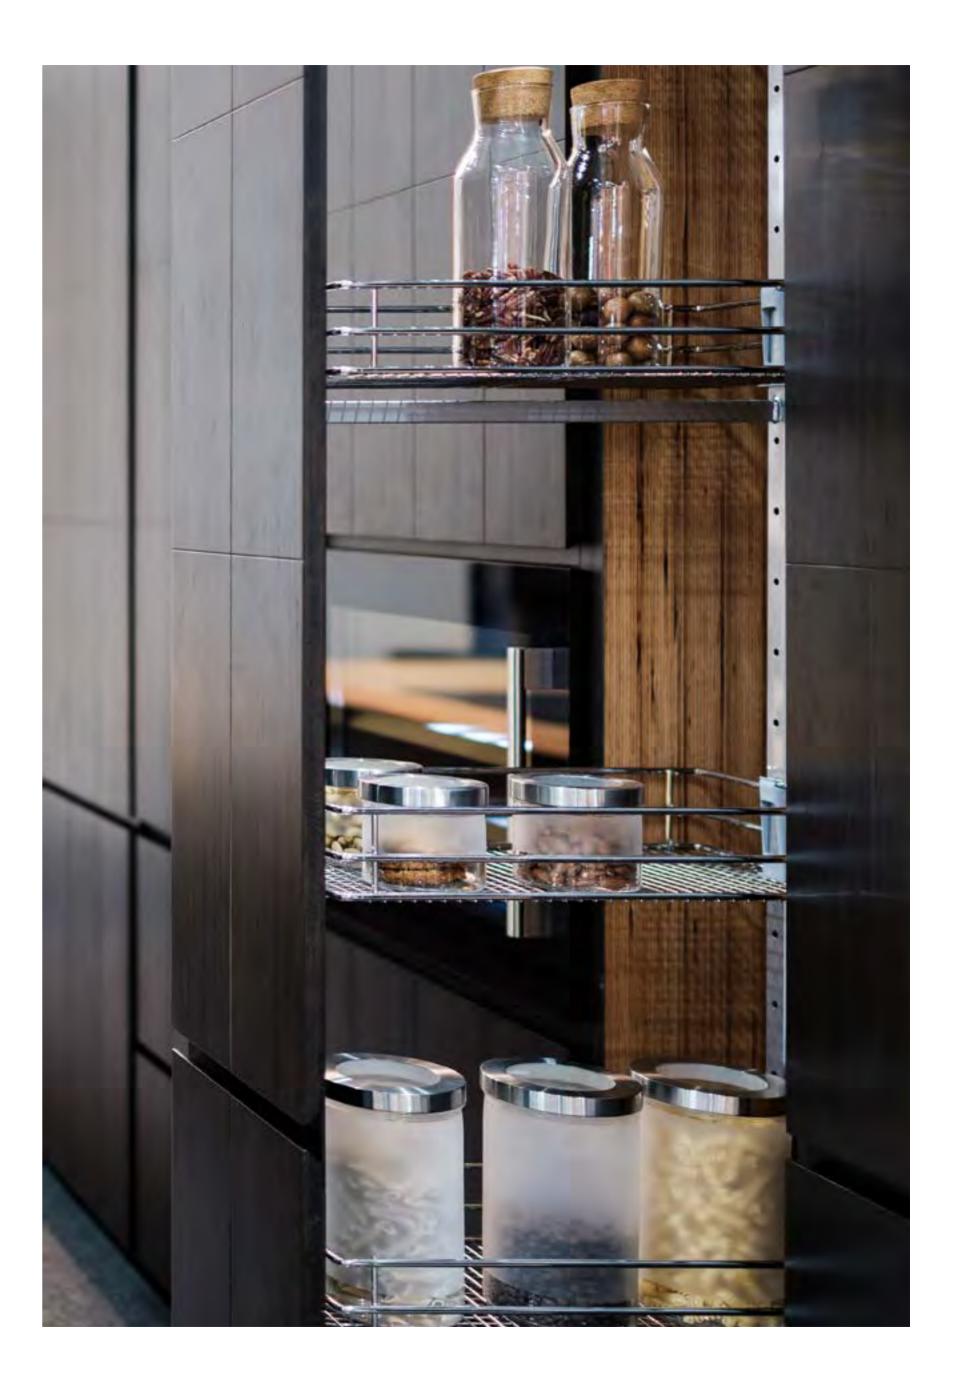

Above: A close-up of the island unit's front in Baubuche beech wood worktop intersects with the black rough bandsawn oak wood side panel. Right page: A close-up of the tall unit features a pull-out storage system with Vauth Sagel's storage baskets.

Above: Tall unit system with storage basket by Vauth Sagel Inside. To the left page: Glass Tall unit with 3000K LED strip lights with bottles inner drawer beech wood.

5

- The Natural beechwood Baubuche worktop preparation area
- 2 Sink under-top-mounted

1

- 3 Pull-Out system Tall unit with Vauth Sagel's storage basket
- 4 Tall unit with bult- in wine cooler.
- 5 Tall unit opening system in black oak wood with VauthSagel equiment for your maximum storage space
- Storage space and shelves Tall units with door
- 6 Display unit with glass hanger, shelves, and bottles inner drawer.
- 7 Wall shelves with 3000K LED strip lights
- 8 Hob 4 burners
- 9 Base unit Display shelves
- 10 Base unit dissemble storage