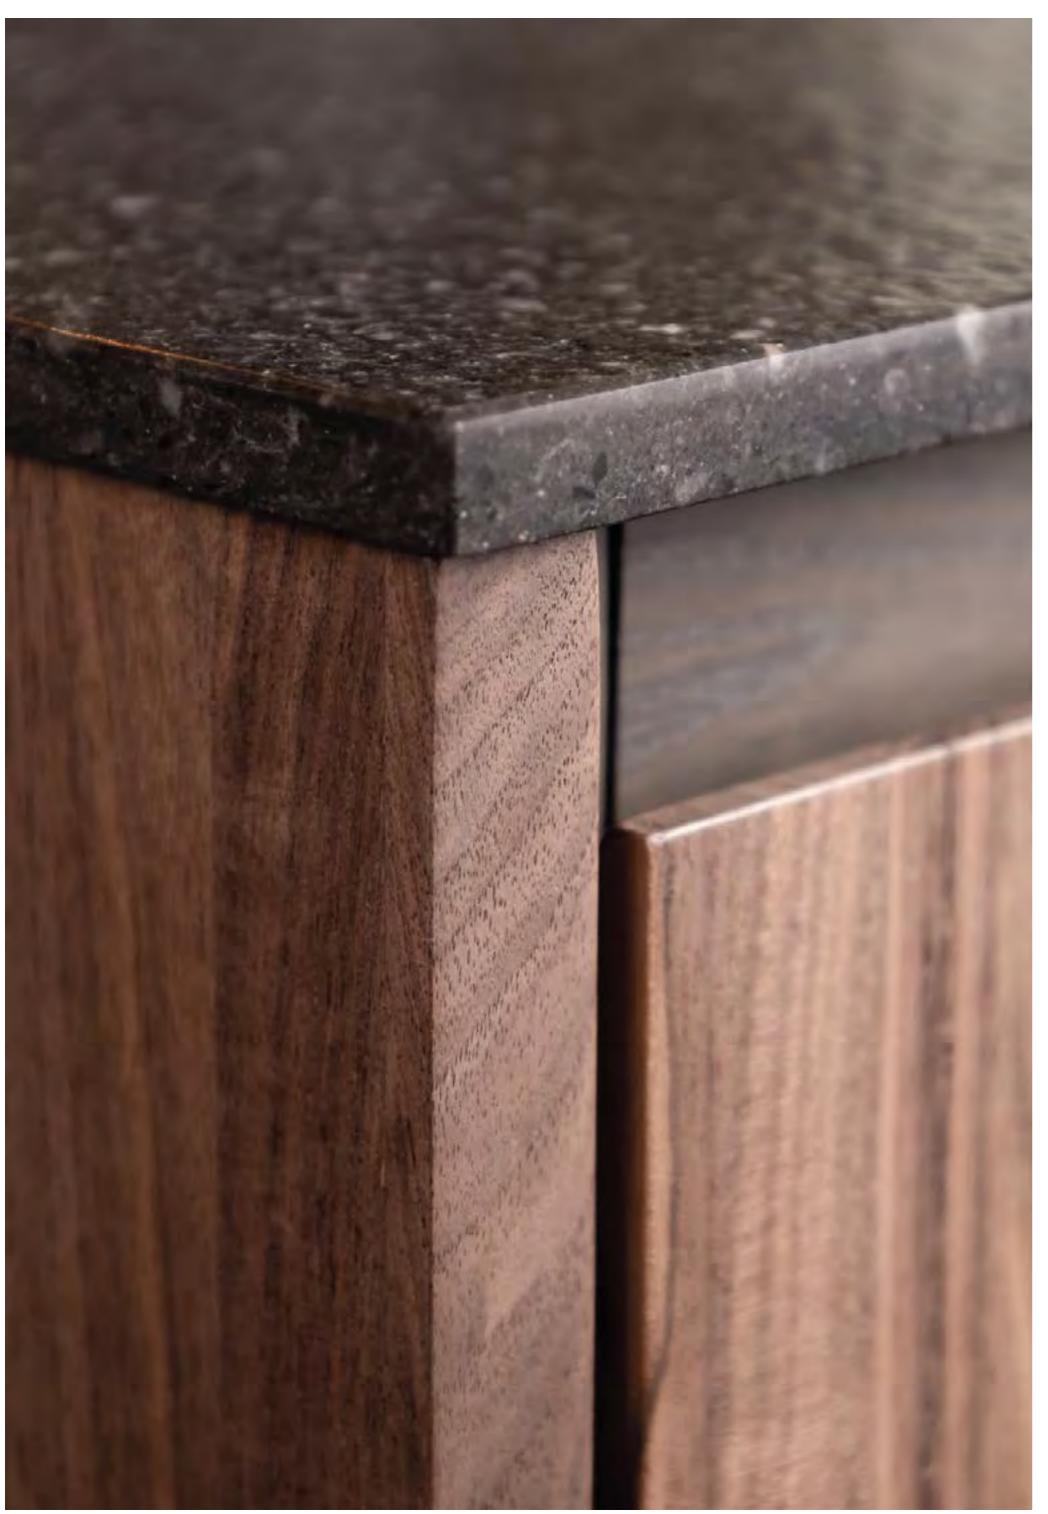

Above: A close-up of the seamless island corner of the worktop frame and side panel. Right page: A close-up of the 45mm solid oak wood work table residing on the acrylic resin island top.

Podium personalized handleless drawers and inner equipment in milkwhite color on oak wood, bespoke to your preference regarding the kitchen size. Includes a utensil box, knife tray, spice tray, and pots and pans organizer.