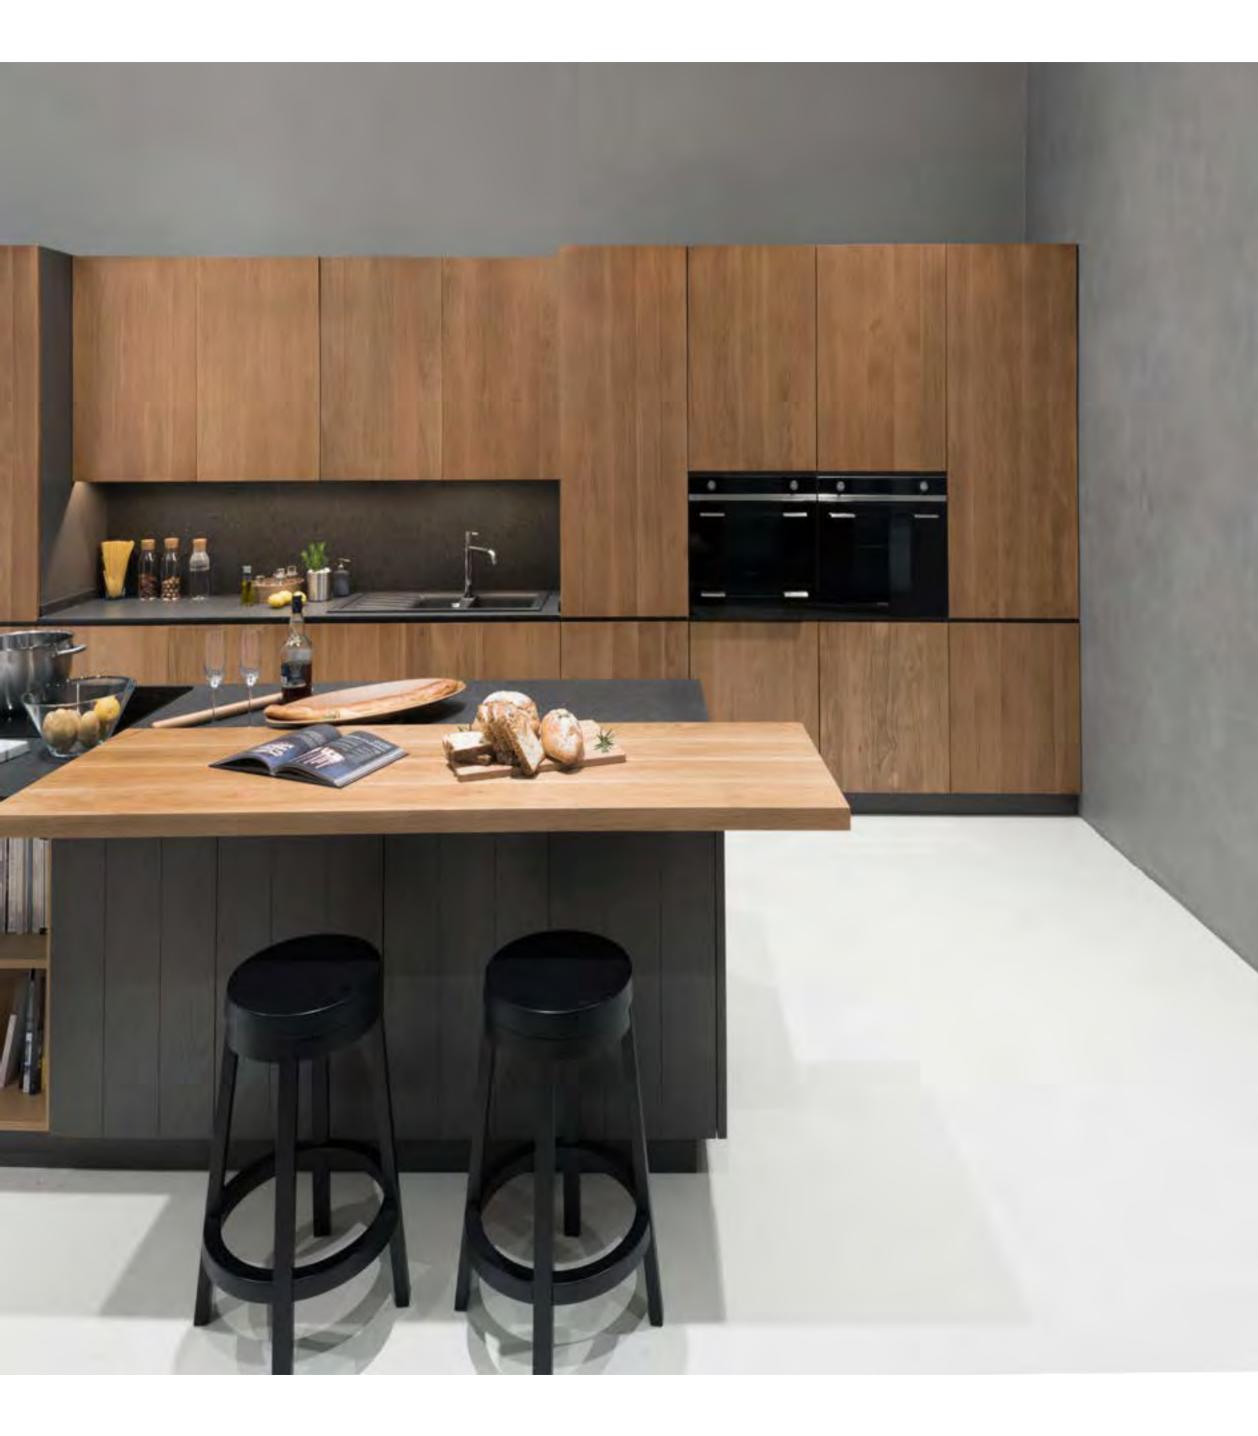

## AUTUMN BLOC

WHEN WOOD AND QUARTZ MEET EACH OTHER AT THE HEART OF THE HOUSE.

2017 -16-

W O O D -28-

\* THE WARM AND EYE-PLEASING KITCHEN
FEATURES A LONG LINEAR OAK WOOD IN MILKWHITE HUE - WRAPPED IN AN INNOVATIVE, LOW
REFLECTIVE ACRYLIC RESIN IN BEIGE; HELPING
TO ELEVATE THE MOOD IN YOUR HOUSE. "