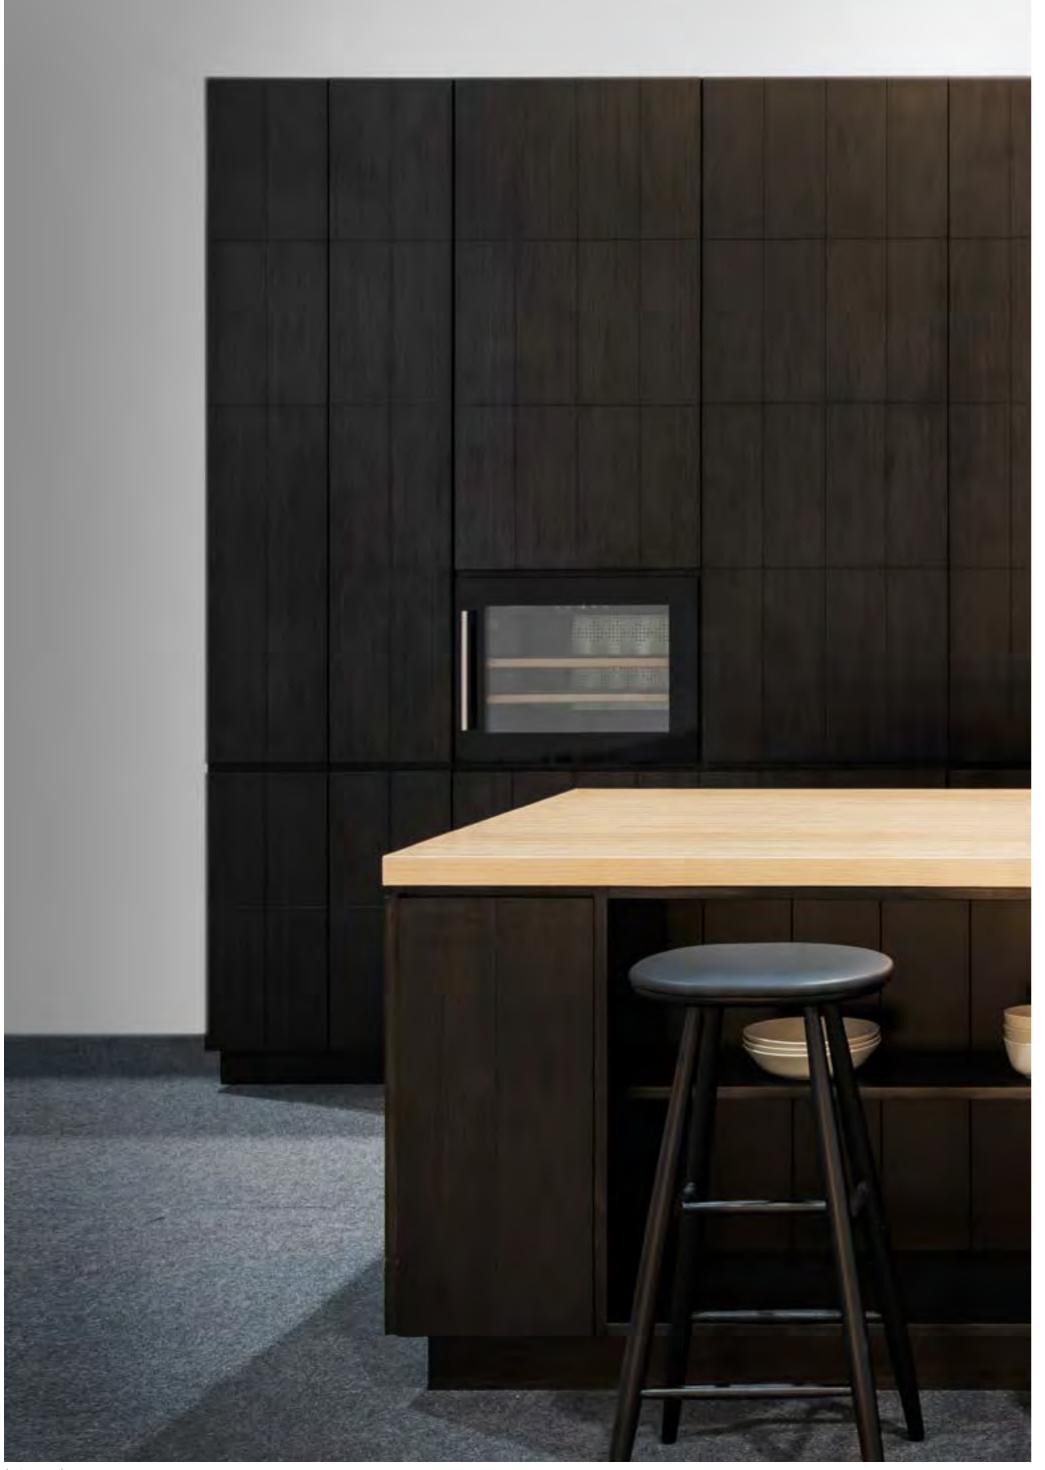

## BLACK FOREST

SIMPLE ELEMENTS ENRICHED BY THE BEAUTY OF IMPERFECTION.

2018 - 1 0 -

# BLACK FOREST

SIMPLE ELEMENTS ENRICHED BY THE BEAUTY OF IMPERFECTION.

" THE SECTION OF LAMINATED VENEER LUMBER BEACH WOOD CREATES A STRAIGHT-LINE EXHIB - ITS CALMNESS WITH THE BLACK ROUGH BANDSAWN OAK WOOD DOOR BLENDS TWO SOULS INTO AN ELEGANT FORM. "

Above: A close-up of the island unit's front in Baubuche beech wood worktop intersects with the black rough bandsawn oak wood side panel. Right page: A close-up of the tall unit features a pull-out storage system with Vauth Sagel's storage baskets.