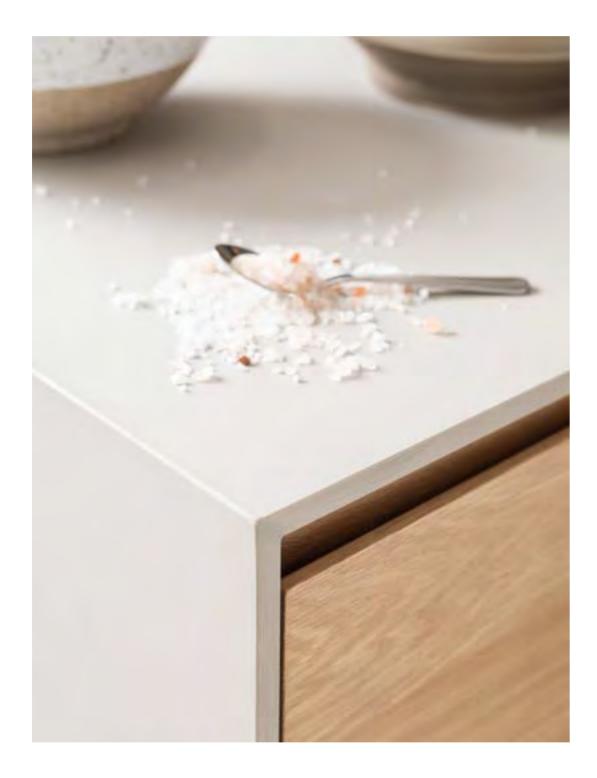

Above: A close-up of the seamless island corner of the worktop frame and side panel. Right page: A close-up of the 45mm solid oak wood work table residing on the acrylic resin island top.

Podium personalized handleless drawers and inner equipment in milkwhite color on oak wood, bespoke to your preference regarding the kitchen size. Includes a utensil box, knife tray, spice tray, and pots and pans organizer.