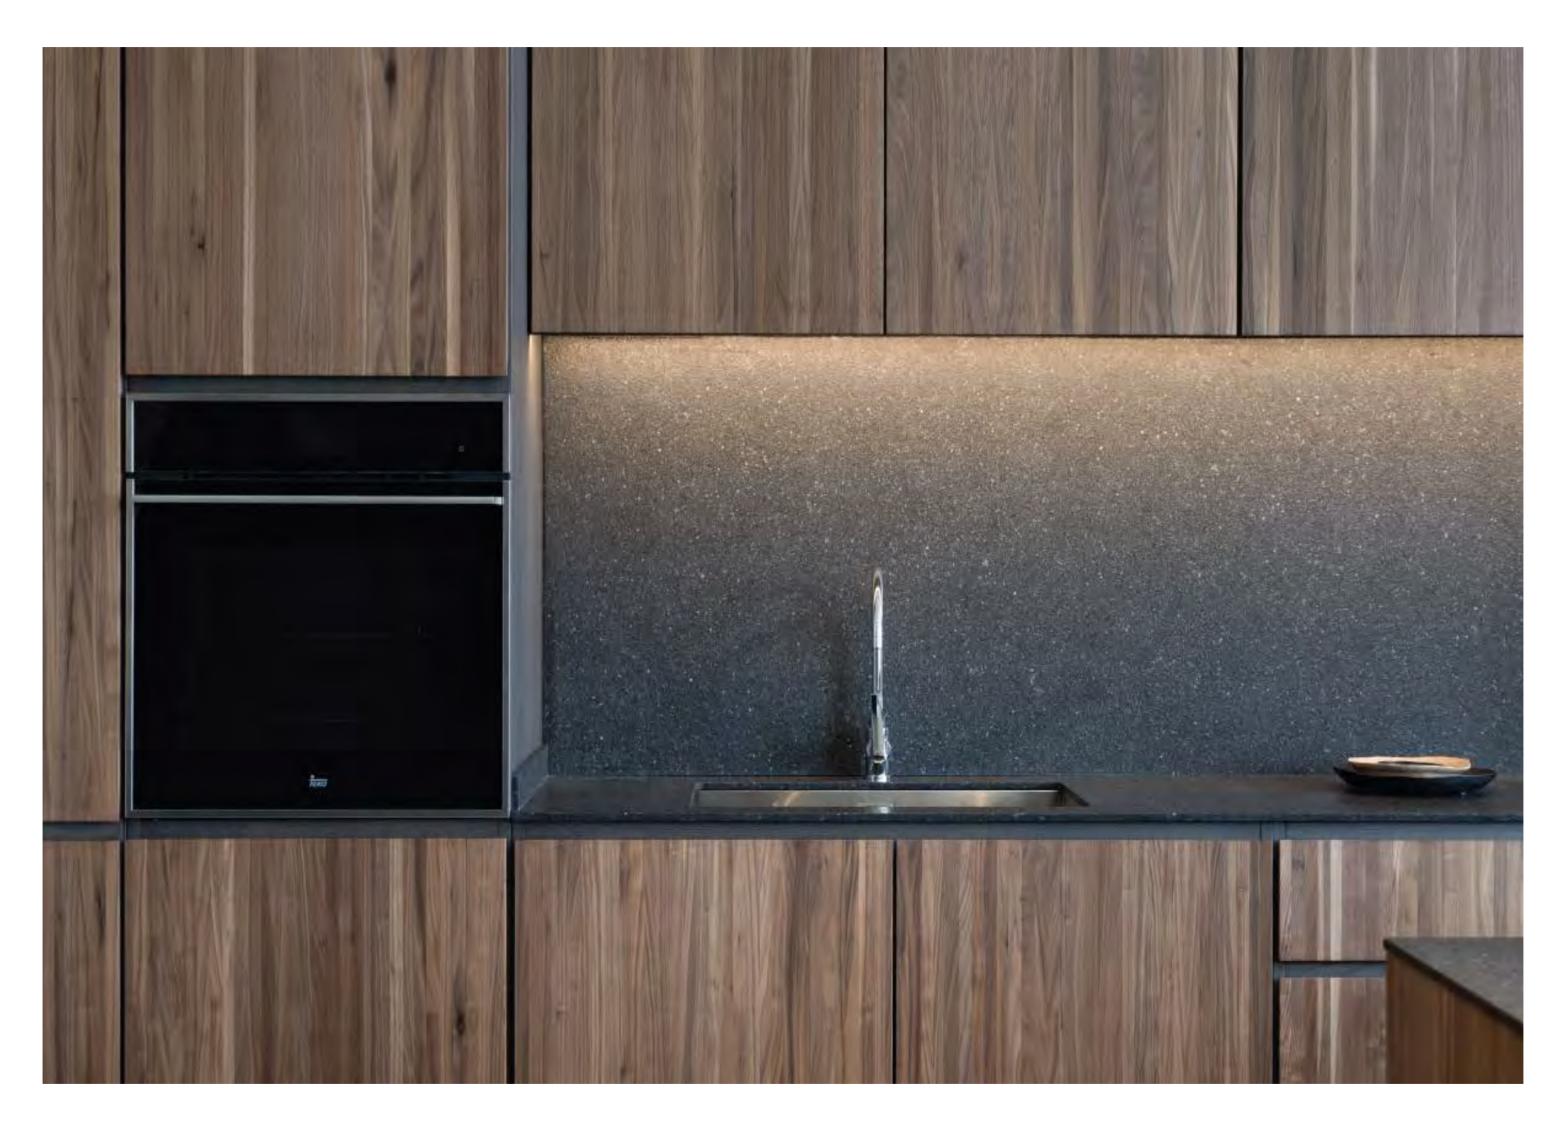

Walnut wood door in a soft natural finish with a quartz backsplash. Tall unit with built-in oven and base units with under-top-mounted sink.

Above: A close-up of solid dark gray table and walnut wood island unit in a soft natural finish.

Above: A close-up of hidden 3000K LED strip lights under the hanging unit with walnut wood doors in soft natural walnut wood finish.

A close-up of flamed quartz worktop with walnut wood drawers in soft natural finishes with vertical grooved lines on the side panel.