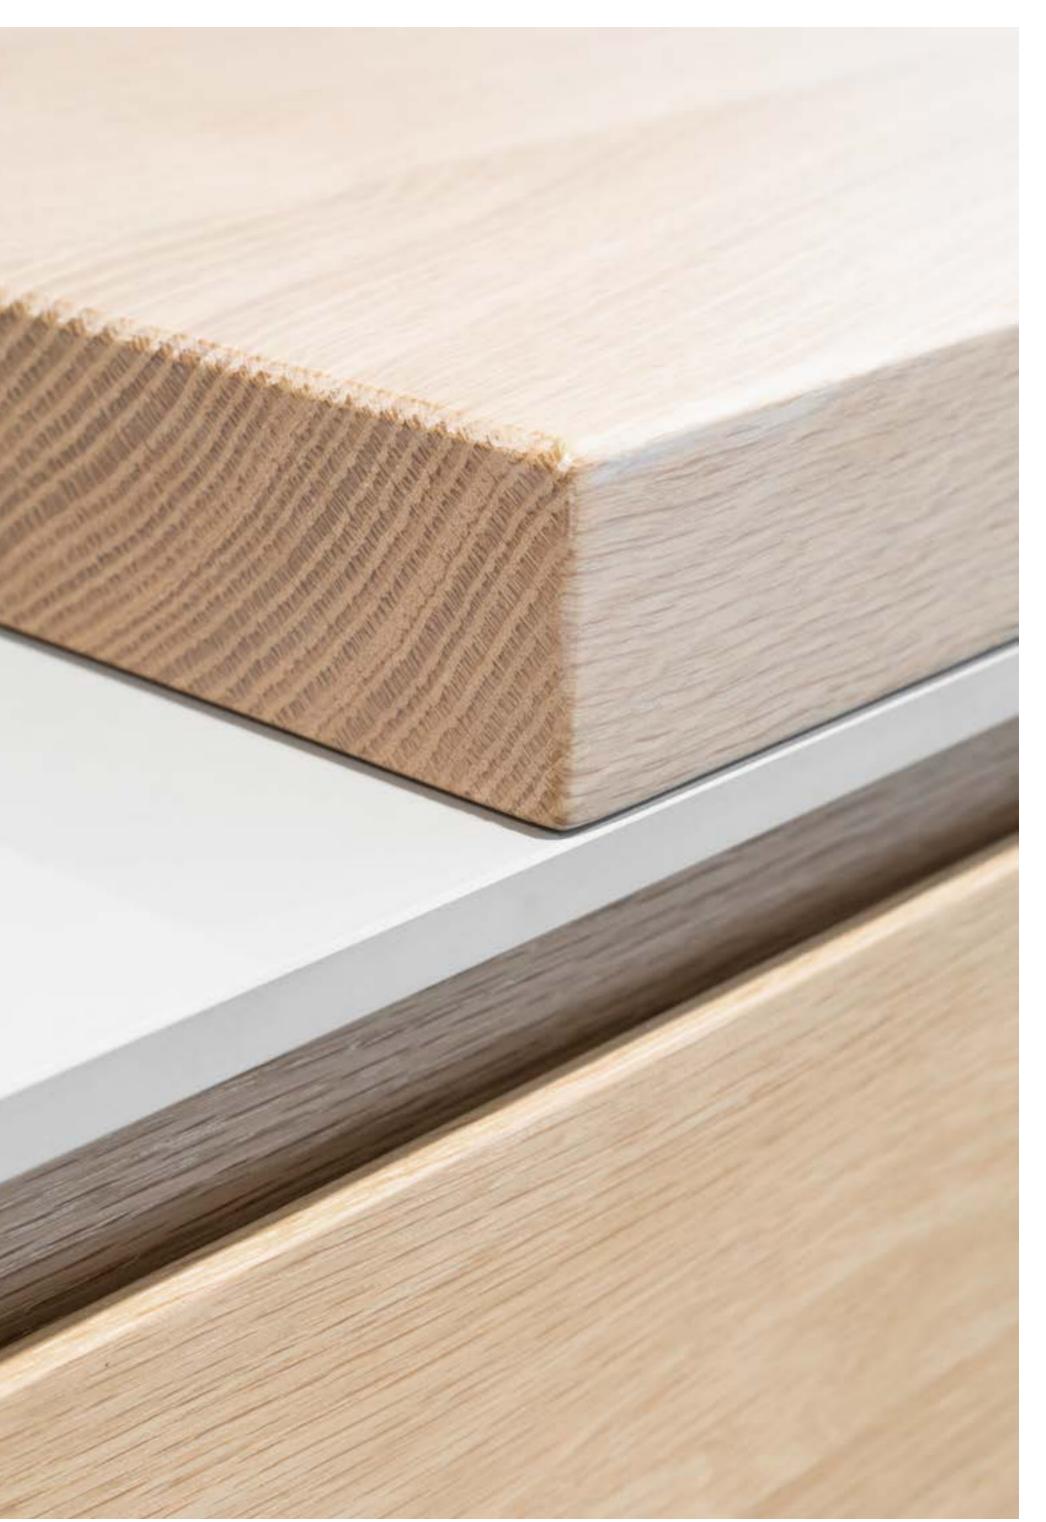

Above: A close-up of the seamless island corner of the worktop frame and side panel. Right page: A close-up of the 45mm solid oak wood work table residing on the acrylic resin island top.

Podium personalized handleless drawers and inner equipment in milkwhite color on oak wood, bespoke to your preference regarding the kitchen size. Includes a utensil box, knife tray, spice tray, and pots and pans organizer.