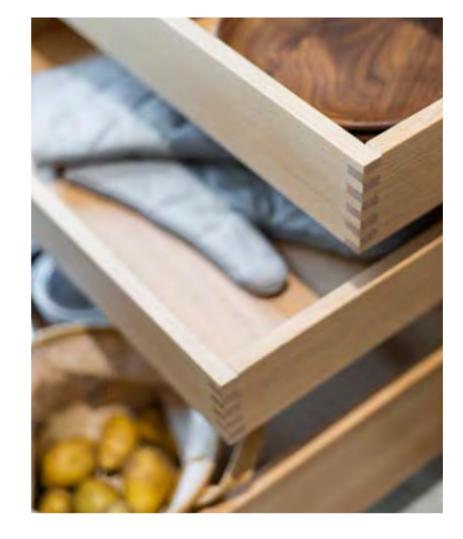

A close-up of oak wood interior drawers embraced by box joint details.

" LOG ASPIRES TO COMPOSE A PLEASING, MULTI-FUNCTIONAL KITCHEN WHICH COMPLEMENTS CRAFTSMANSHIP WITH NATURE HARMONIOUSLY. NOT ONLY CREATING A SATISFYINGLY SERENE AMBI-ENCE WHILST ALSO BEING FUNCTIONAL TO USE. THE SUBTLE DETAILS, DURABILITY, AND SAFETY ARE EVIDENT IN EVERY UNIT. "