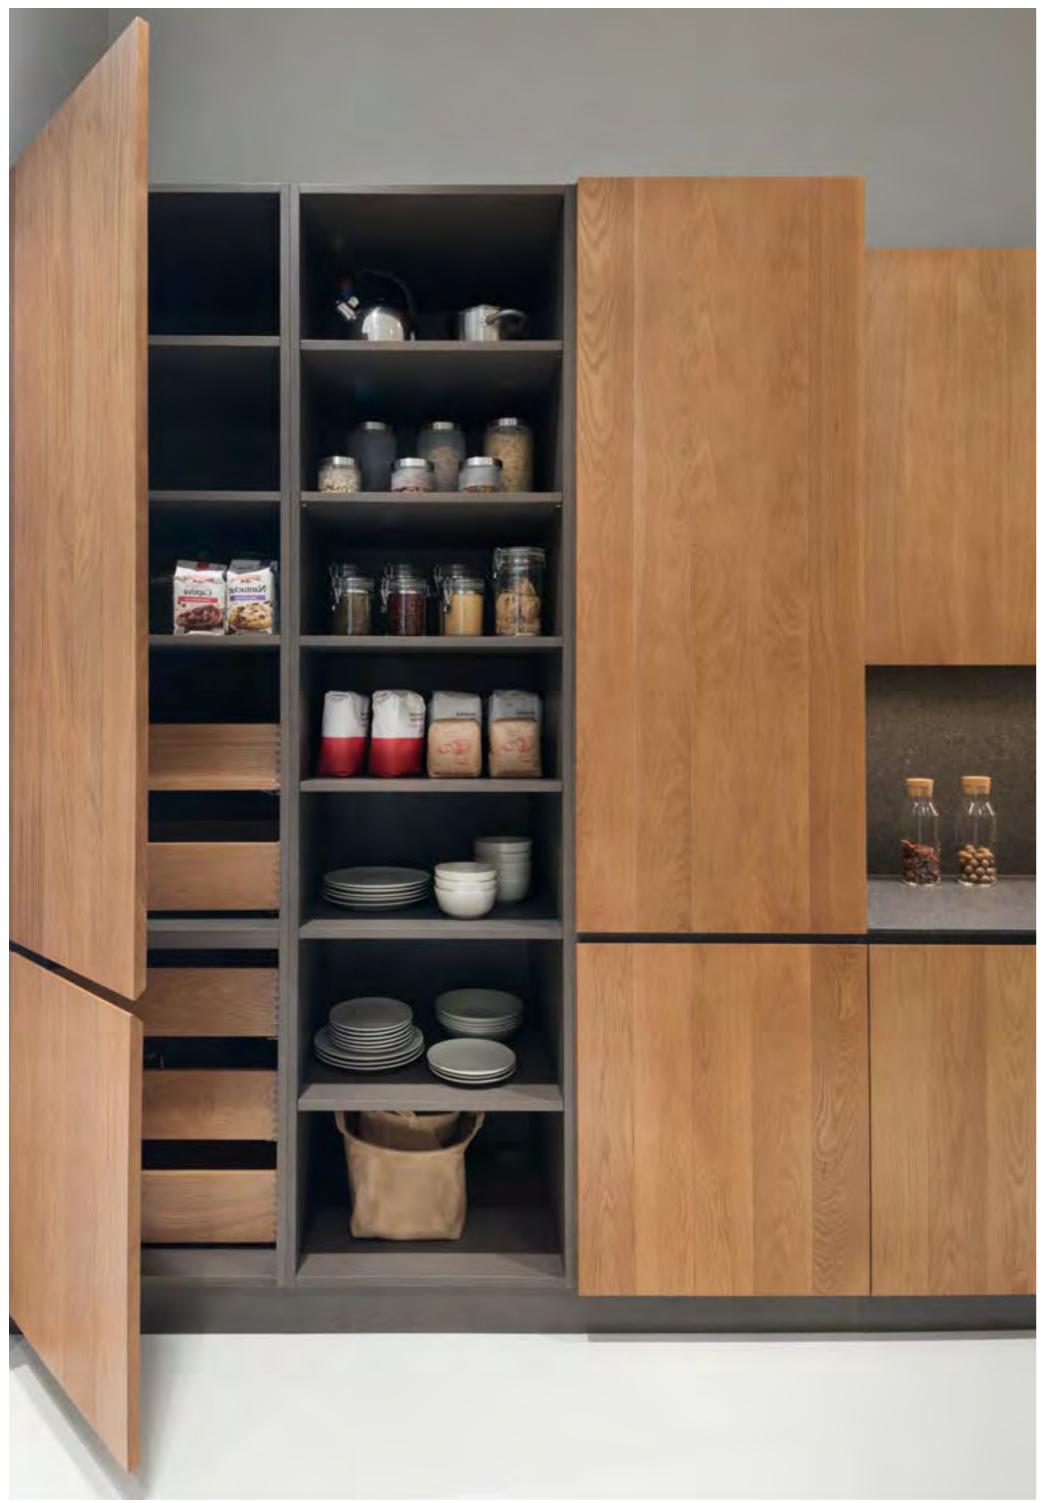

Right page: Bringing the automatic lift-up system into linear hanging unit doors allows access to the hanging unit to be effortless.

| 1 | Fenix Arizona Beige top<br>preparation area     |
|---|-------------------------------------------------|
| 2 | Tall unit with a built-in<br>fridge and freezer |
| 3 | Fenix Arizona Beige sink                        |

- Hob 4 burners 4
- Tall unit with Vauth Sagel's equipment storage

| 6 | Glass Tall unit with 3000K<br>LED strip lights and pull-out<br>inner drawer |
|---|-----------------------------------------------------------------------------|
| 7 | Tall unit with built-in oven and microwave                                  |
| 8 | Hanging unit with automatic<br>door lift up                                 |
| 9 | Base units with an accessories drawer                                       |