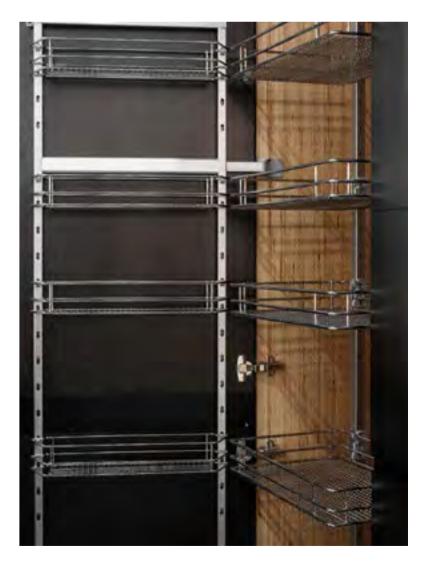

Above: A close-up of the island unit's front in Baubuche beech wood worktop intersects with the black rough bandsawn oak wood side panel. Right page: A close-up of the tall unit features a pull-out storage system with Vauth Sagel's storage baskets.

Above: Tall unit system with storage basket by Vauth Sagel Inside. To the left page: Glass Tall unit with 3000K LED strip lights with bottles inner drawer beech wood.

5

- The Natural beechwood Baubuche worktop preparation area
- 2 Sink under-top-mounted

1

- 3 Pull-Out system Tall unit with Vauth Sagel's storage basket
- 4 Tall unit with bult- in wine cooler.
- 5 Tall unit opening system in black oak wood with VauthSagel equiment for your maximum storage space
- Storage space and shelves Tall units with door
- 6 Display unit with glass hanger, shelves, and bottles inner drawer.
- 7 Wall shelves with 3000K LED strip lights
- 8 Hob 4 burners
- 9 Base unit Display shelves
- 10 Base unit dissemble storage