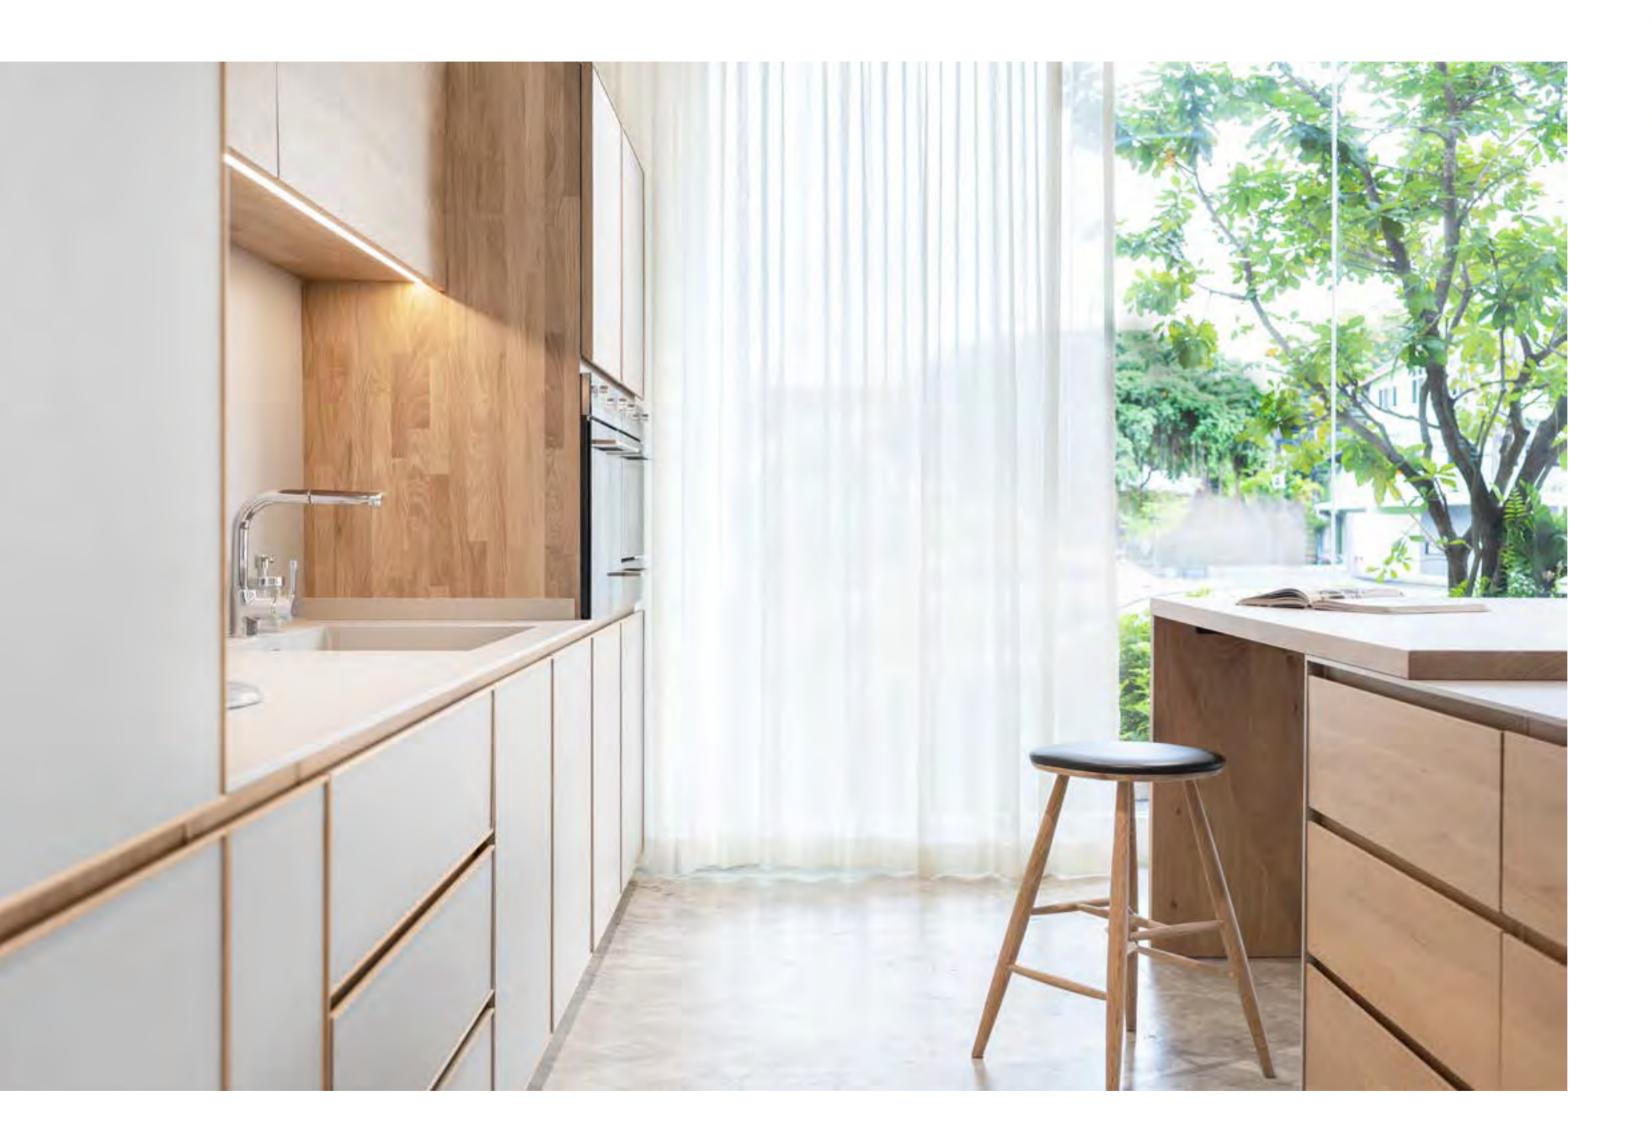

## LOG

FINE LINEAR WOOD GRAIN EXPRESSES ITSELF AS A NATURE SENSE.

2020

- 1 -

The beauty of adopting entirely plain acrylic resin on vertical cabinet doors lies in its emblem of a canvas for the horizontal linear wood grain island drawer - to be laid on without being disturbed by the surrounding. The precise alignment combined with a thoughtful arrangement infuses the space with balance and harmony.

Above: A close-up of the seamless island corner of the worktop frame and side panel. Right page: A close-up of the 45mm solid oak wood work table residing on the acrylic resin island top.

Podium personalized handleless drawers and inner equipment in milkwhite color on oak wood, bespoke to your preference regarding the kitchen size. Includes a utensil box, knife tray, spice tray, and pots and pans organizer.

A close-up of oak wood interior drawers embraced by box joint details.

" LOG ASPIRES TO COMPOSE A PLEASING, MULTI-FUNCTIONAL KITCHEN WHICH COMPLEMENTS CRAFTSMANSHIP WITH NATURE HARMONIOUSLY. NOT ONLY CREATING A SATISFYINGLY SERENE AMBI-ENCE WHILST ALSO BEING FUNCTIONAL TO USE. THE SUBTLE DETAILS, DURABILITY, AND SAFETY ARE EVIDENT IN EVERY UNIT. "