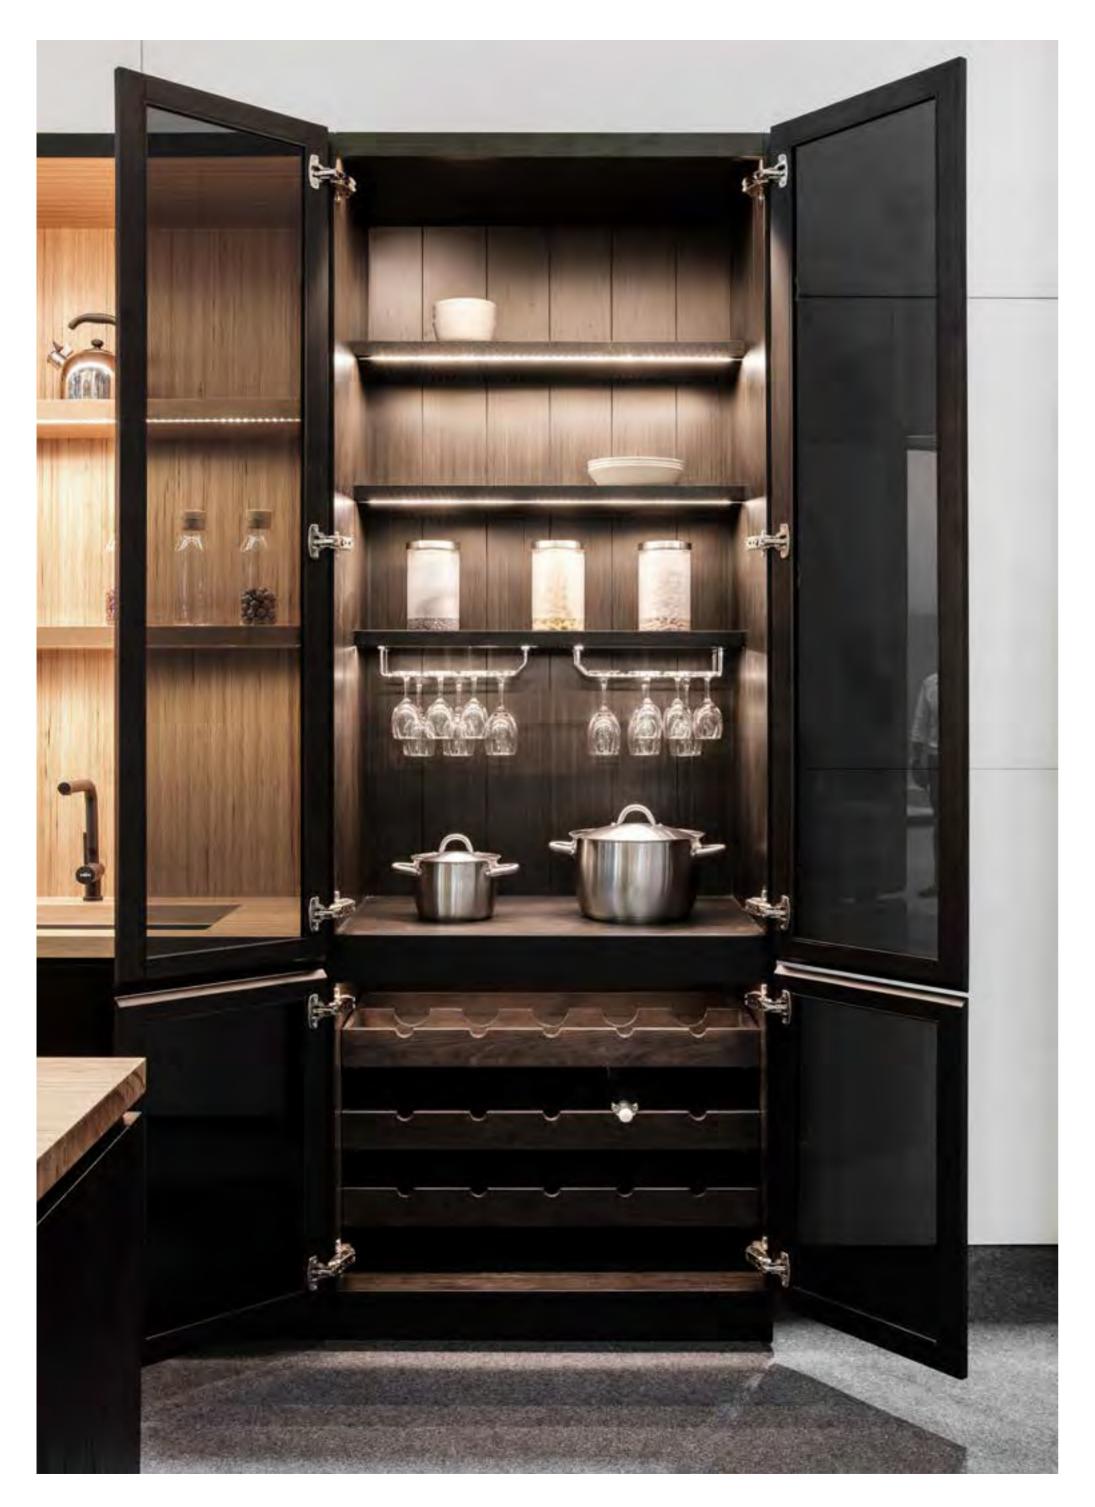

Above: A close-up of the seamless island corner of the worktop frame and side panel. Right page: A close-up of the 45mm solid oak wood work table residing on the acrylic resin island top.

Podium personalized handleless drawers and inner equipment in milkwhite color on oak wood, bespoke to your preference regarding the kitchen size. Includes a utensil box, knife tray, spice tray, and pots and pans organizer.

A close-up of oak wood interior drawers embraced by box joint details.

" LOG ASPIRES TO COMPOSE A PLEASING, MULTI-FUNCTIONAL KITCHEN WHICH COMPLEMENTS CRAFTSMANSHIP WITH NATURE HARMONIOUSLY. NOT ONLY CREATING A SATISFYINGLY SERENE AMBI-ENCE WHILST ALSO BEING FUNCTIONAL TO USE. THE SUBTLE DETAILS, DURABILITY, AND SAFETY ARE EVIDENT IN EVERY UNIT. "