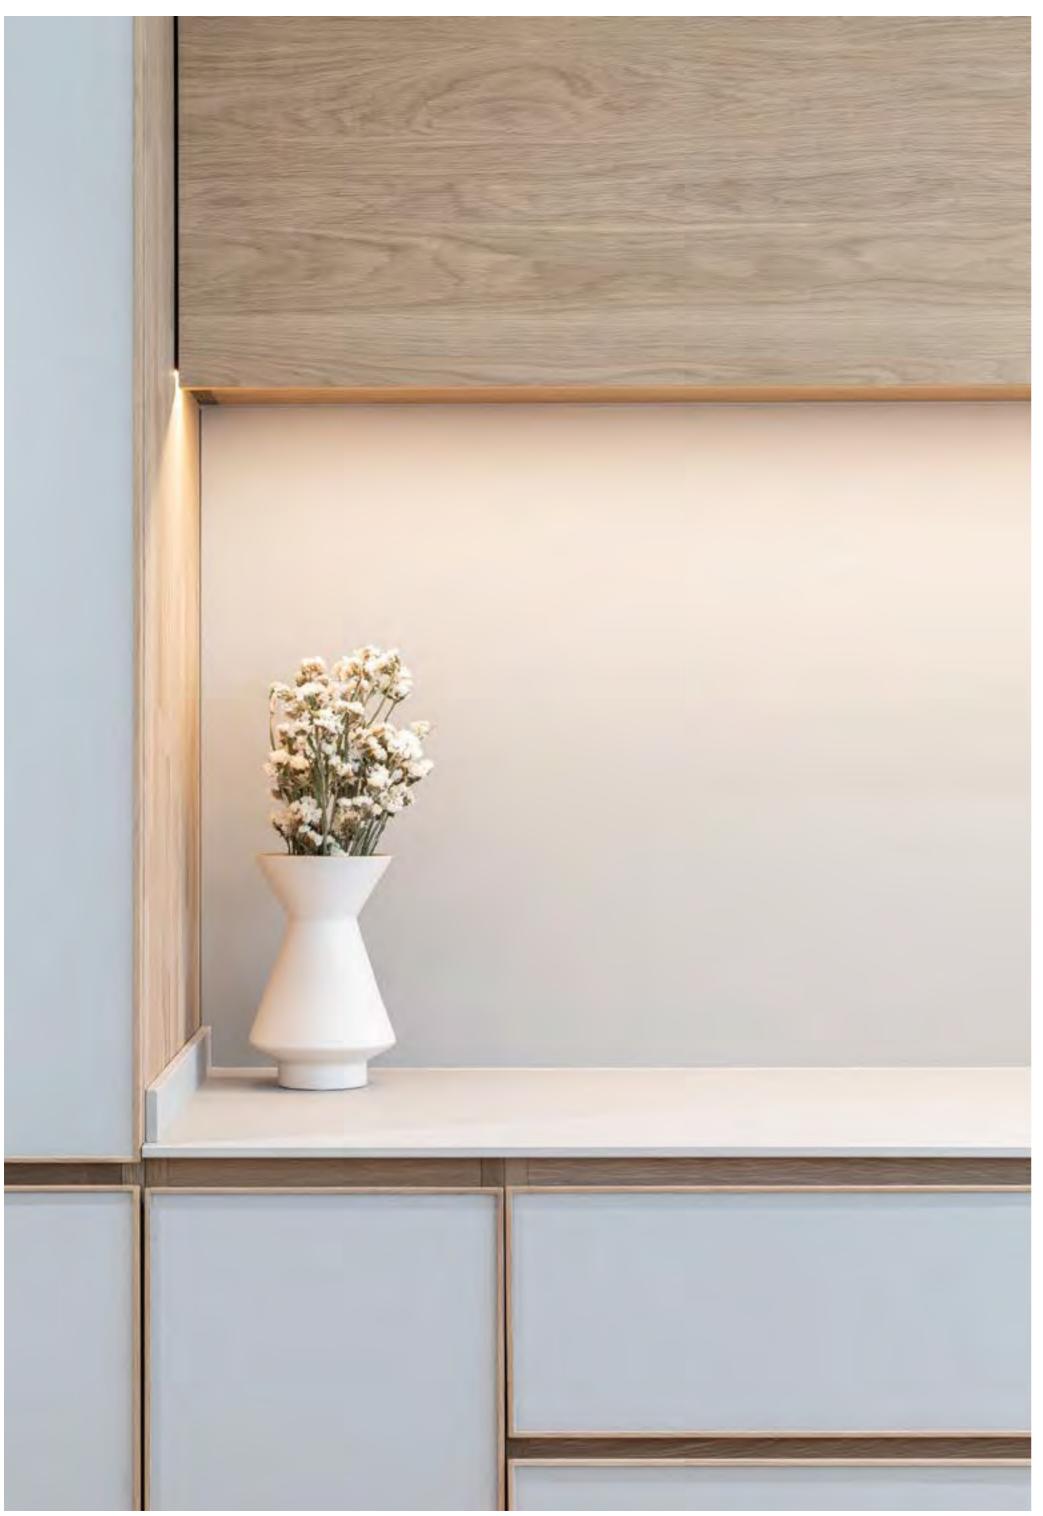

The beauty of adopting entirely plain acrylic resin on vertical cabinet doors lies in its emblem of a canvas for the horizontal linear wood grain island drawer - to be laid on without being disturbed by the surrounding. The precise alignment combined with a thoughtful arrangement infuses the space with balance and harmony.

Above: A close-up of the seamless island corner of the worktop frame and side panel. Right page: A close-up of the 45mm solid oak wood work table residing on the acrylic resin island top.

Podium personalized handleless drawers and inner equipment in milkwhite color on oak wood, bespoke to your preference regarding the kitchen size. Includes a utensil box, knife tray, spice tray, and pots and pans organizer.