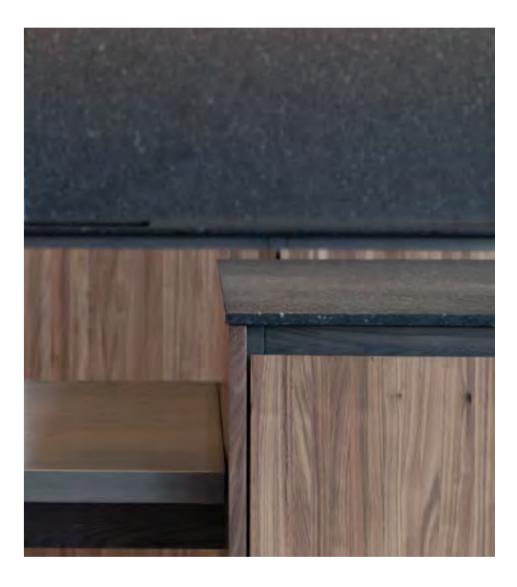

Above: A close-up of the seamless island corner of the worktop frame and side panel. Right page: A close-up of the 45mm solid oak wood work table residing on the acrylic resin island top.

Podium personalized handleless drawers and inner equipment in milkwhite color on oak wood, bespoke to your preference regarding the kitchen size. Includes a utensil box, knife tray, spice tray, and pots and pans organizer.