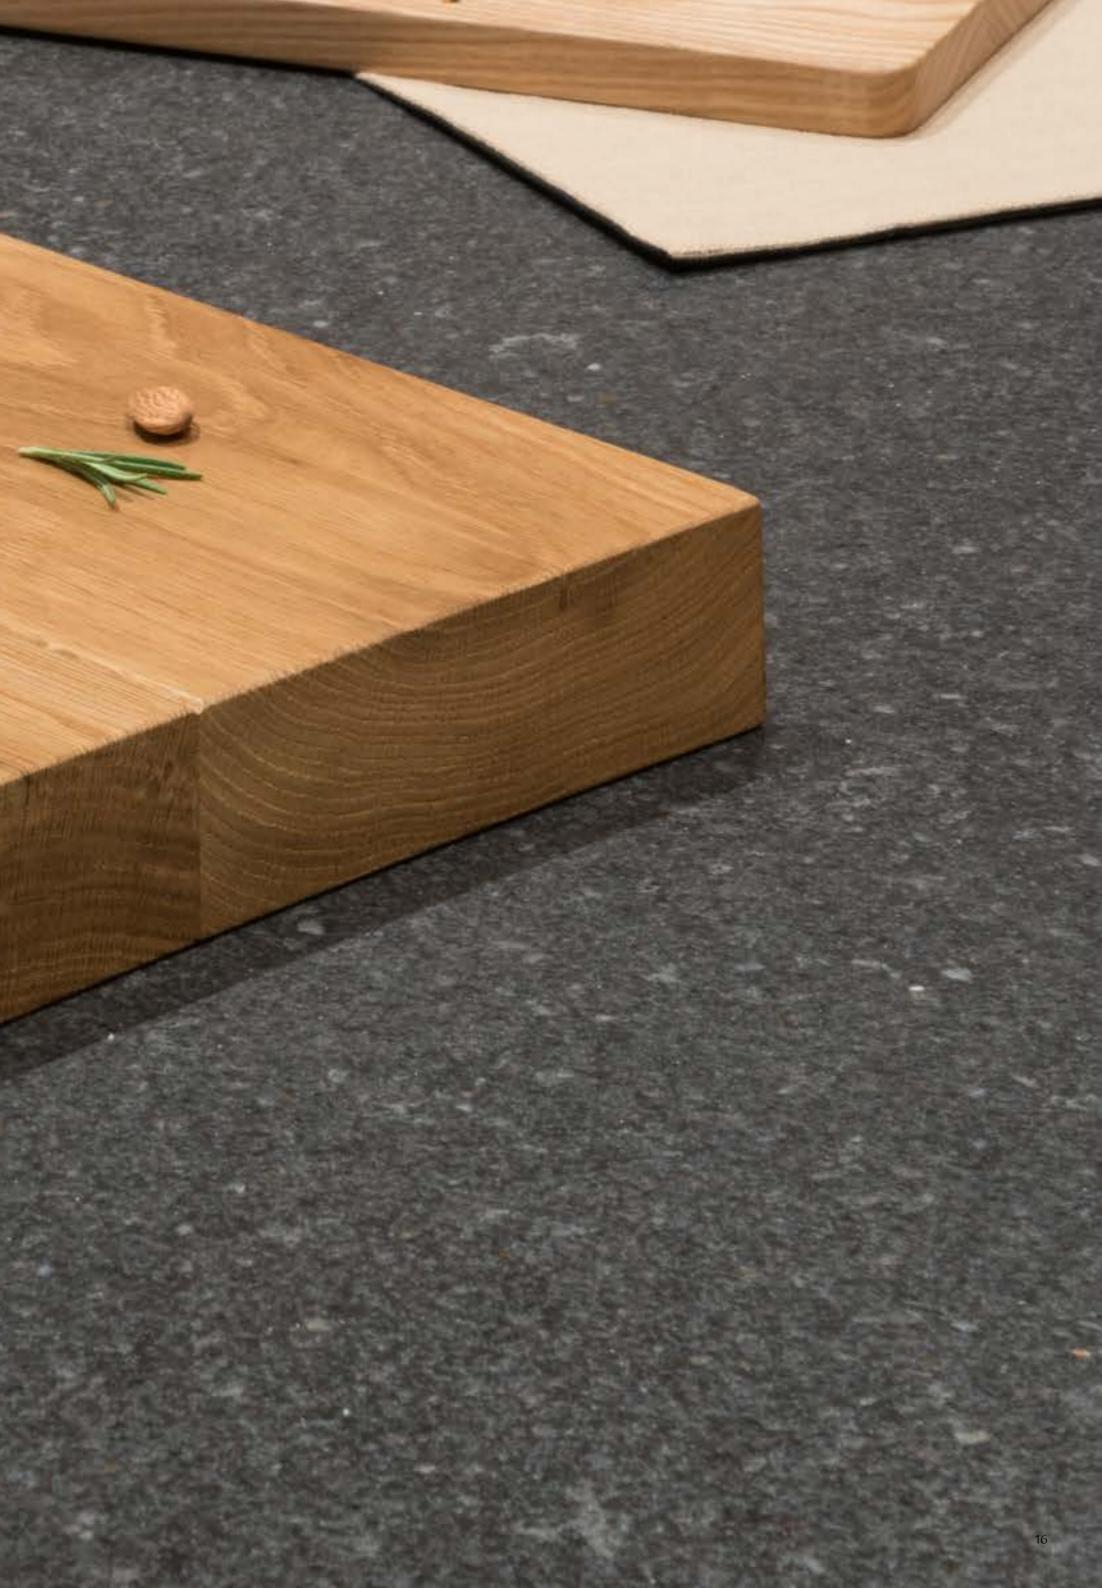

Above: A close-up of the seamless island corner of the worktop frame and side panel. Right page: A close-up of the 45mm solid oak wood work table residing on the acrylic resin island top.

Podium personalized handleless drawers and inner equipment in milkwhite color on oak wood, bespoke to your preference regarding the kitchen size. Includes a utensil box, knife tray, spice tray, and pots and pans organizer.