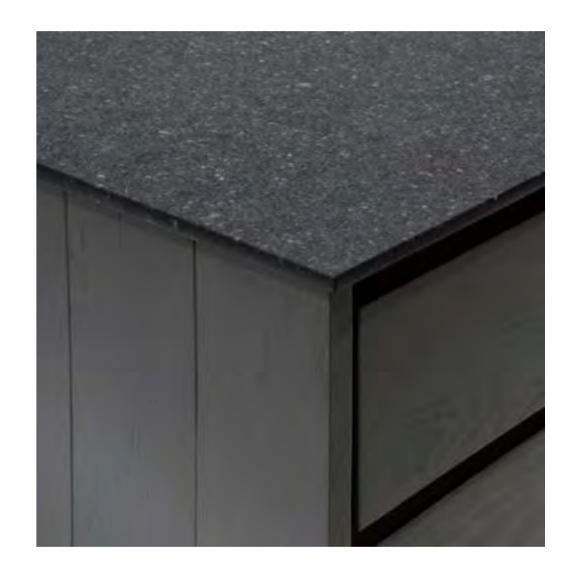

Above: A close-up of the seamless island corner of the worktop frame and side panel. Right page: A close-up of the 45mm solid oak wood work table residing on the acrylic resin island top.

Podium personalized handleless drawers and inner equipment in milkwhite color on oak wood, bespoke to your preference regarding the kitchen size. Includes a utensil box, knife tray, spice tray, and pots and pans organizer.