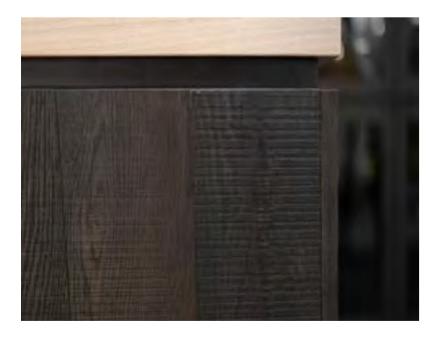

Above: A close-up of the seamless island corner of the worktop frame and side panel. Right page: A close-up of the 45mm solid oak wood work table residing on the acrylic resin island top.

Podium personalized handleless drawers and inner equipment in milkwhite color on oak wood, bespoke to your preference regarding the kitchen size. Includes a utensil box, knife tray, spice tray, and pots and pans organizer.