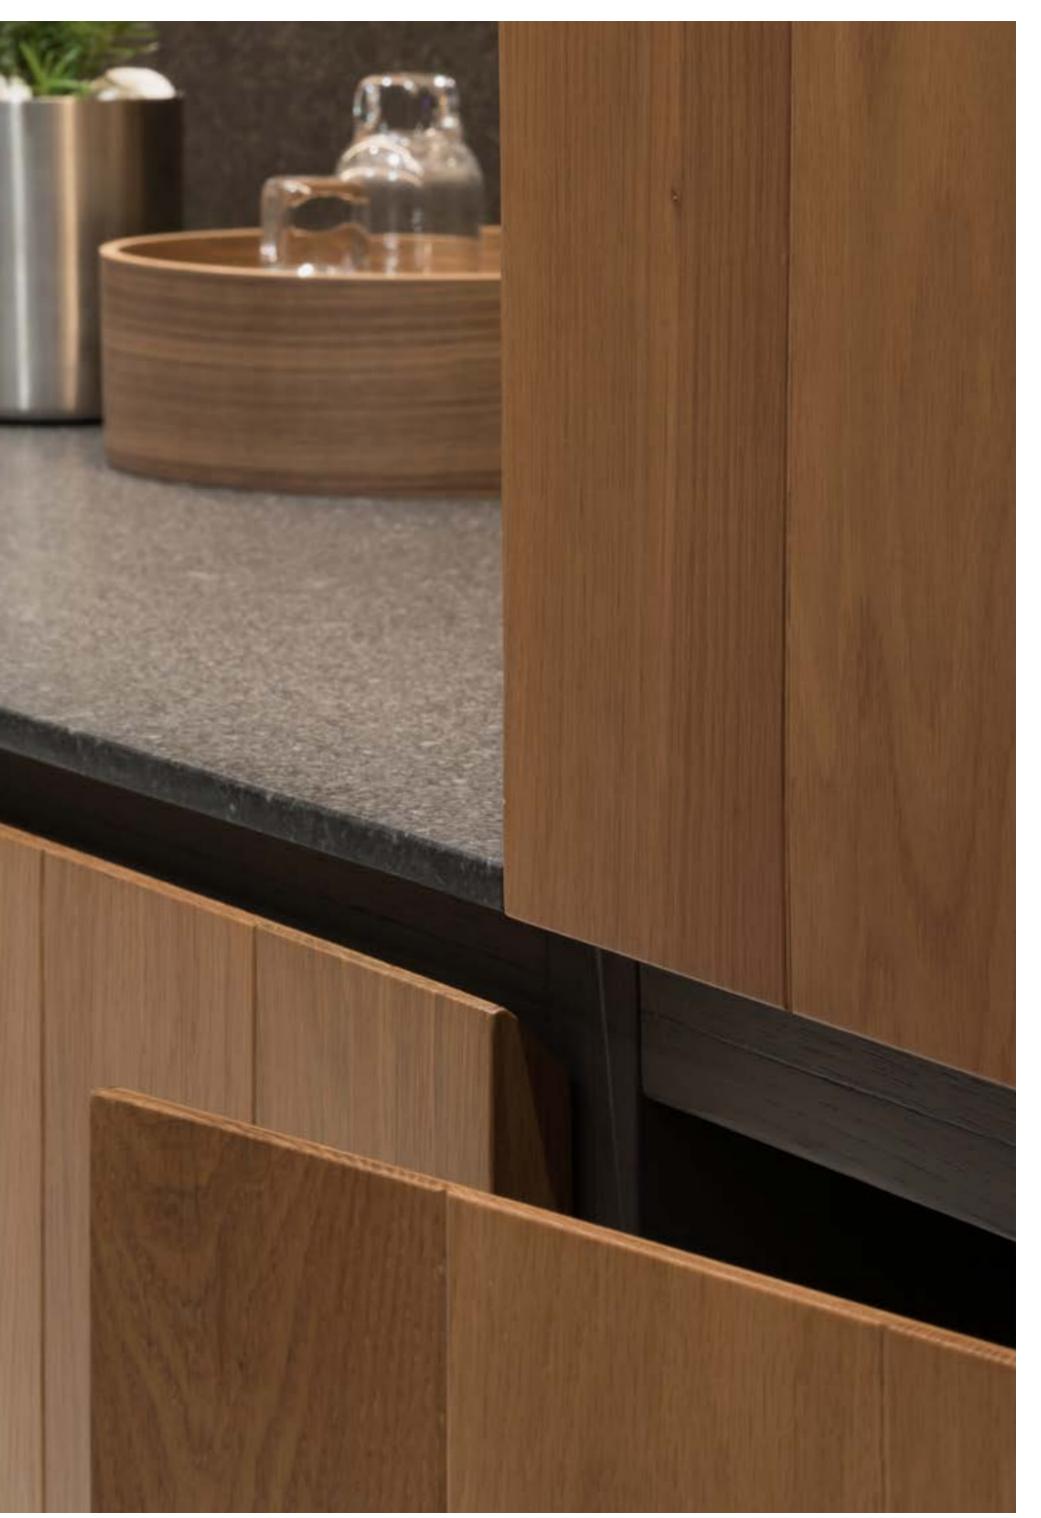

The beauty of adopting entirely plain acrylic resin on vertical cabinet doors lies in its emblem of a canvas for the horizontal linear wood grain island drawer - to be laid on without being disturbed by the surrounding. The precise alignment combined with a thoughtful arrangement infuses the space with balance and harmony.

Above: A close-up of the seamless island corner of the worktop frame and side panel. Right page: A close-up of the 45mm solid oak wood work table residing on the acrylic resin island top.

Podium personalized handleless drawers and inner equipment in milkwhite color on oak wood, bespoke to your preference regarding the kitchen size. Includes a utensil box, knife tray, spice tray, and pots and pans organizer.