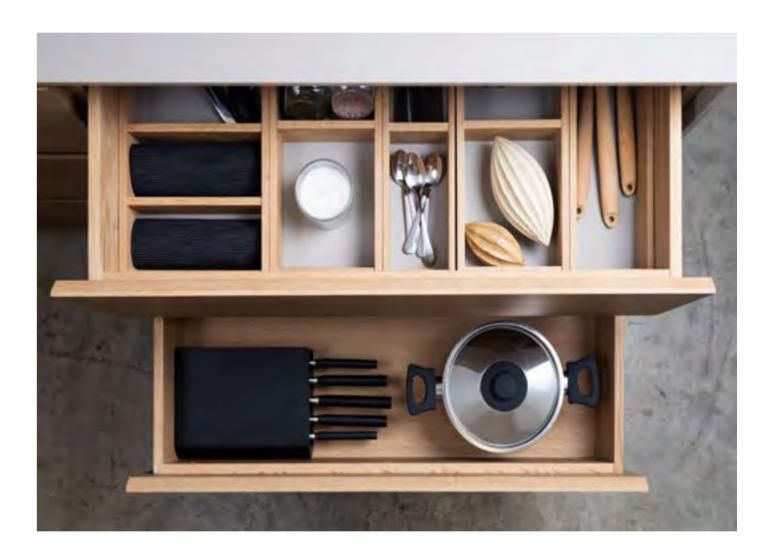

Above: A close-up of the seamless island corner of the worktop frame and side panel. Right page: A close-up of the 45mm solid oak wood work table residing on the acrylic resin island top.

Podium personalized handleless drawers and inner equipment in milkwhite color on oak wood, bespoke to your preference regarding the kitchen size. Includes a utensil box, knife tray, spice tray, and pots and pans organizer.

A close-up of oak wood interior drawers embraced by box joint details.

" LOG ASPIRES TO COMPOSE A PLEASING, MULTI-FUNCTIONAL KITCHEN WHICH COMPLEMENTS CRAFTSMANSHIP WITH NATURE HARMONIOUSLY. NOT ONLY CREATING A SATISFYINGLY SERENE AMBI-ENCE WHILST ALSO BEING FUNCTIONAL TO USE. THE SUBTLE DETAILS, DURABILITY, AND SAFETY ARE EVIDENT IN EVERY UNIT. "