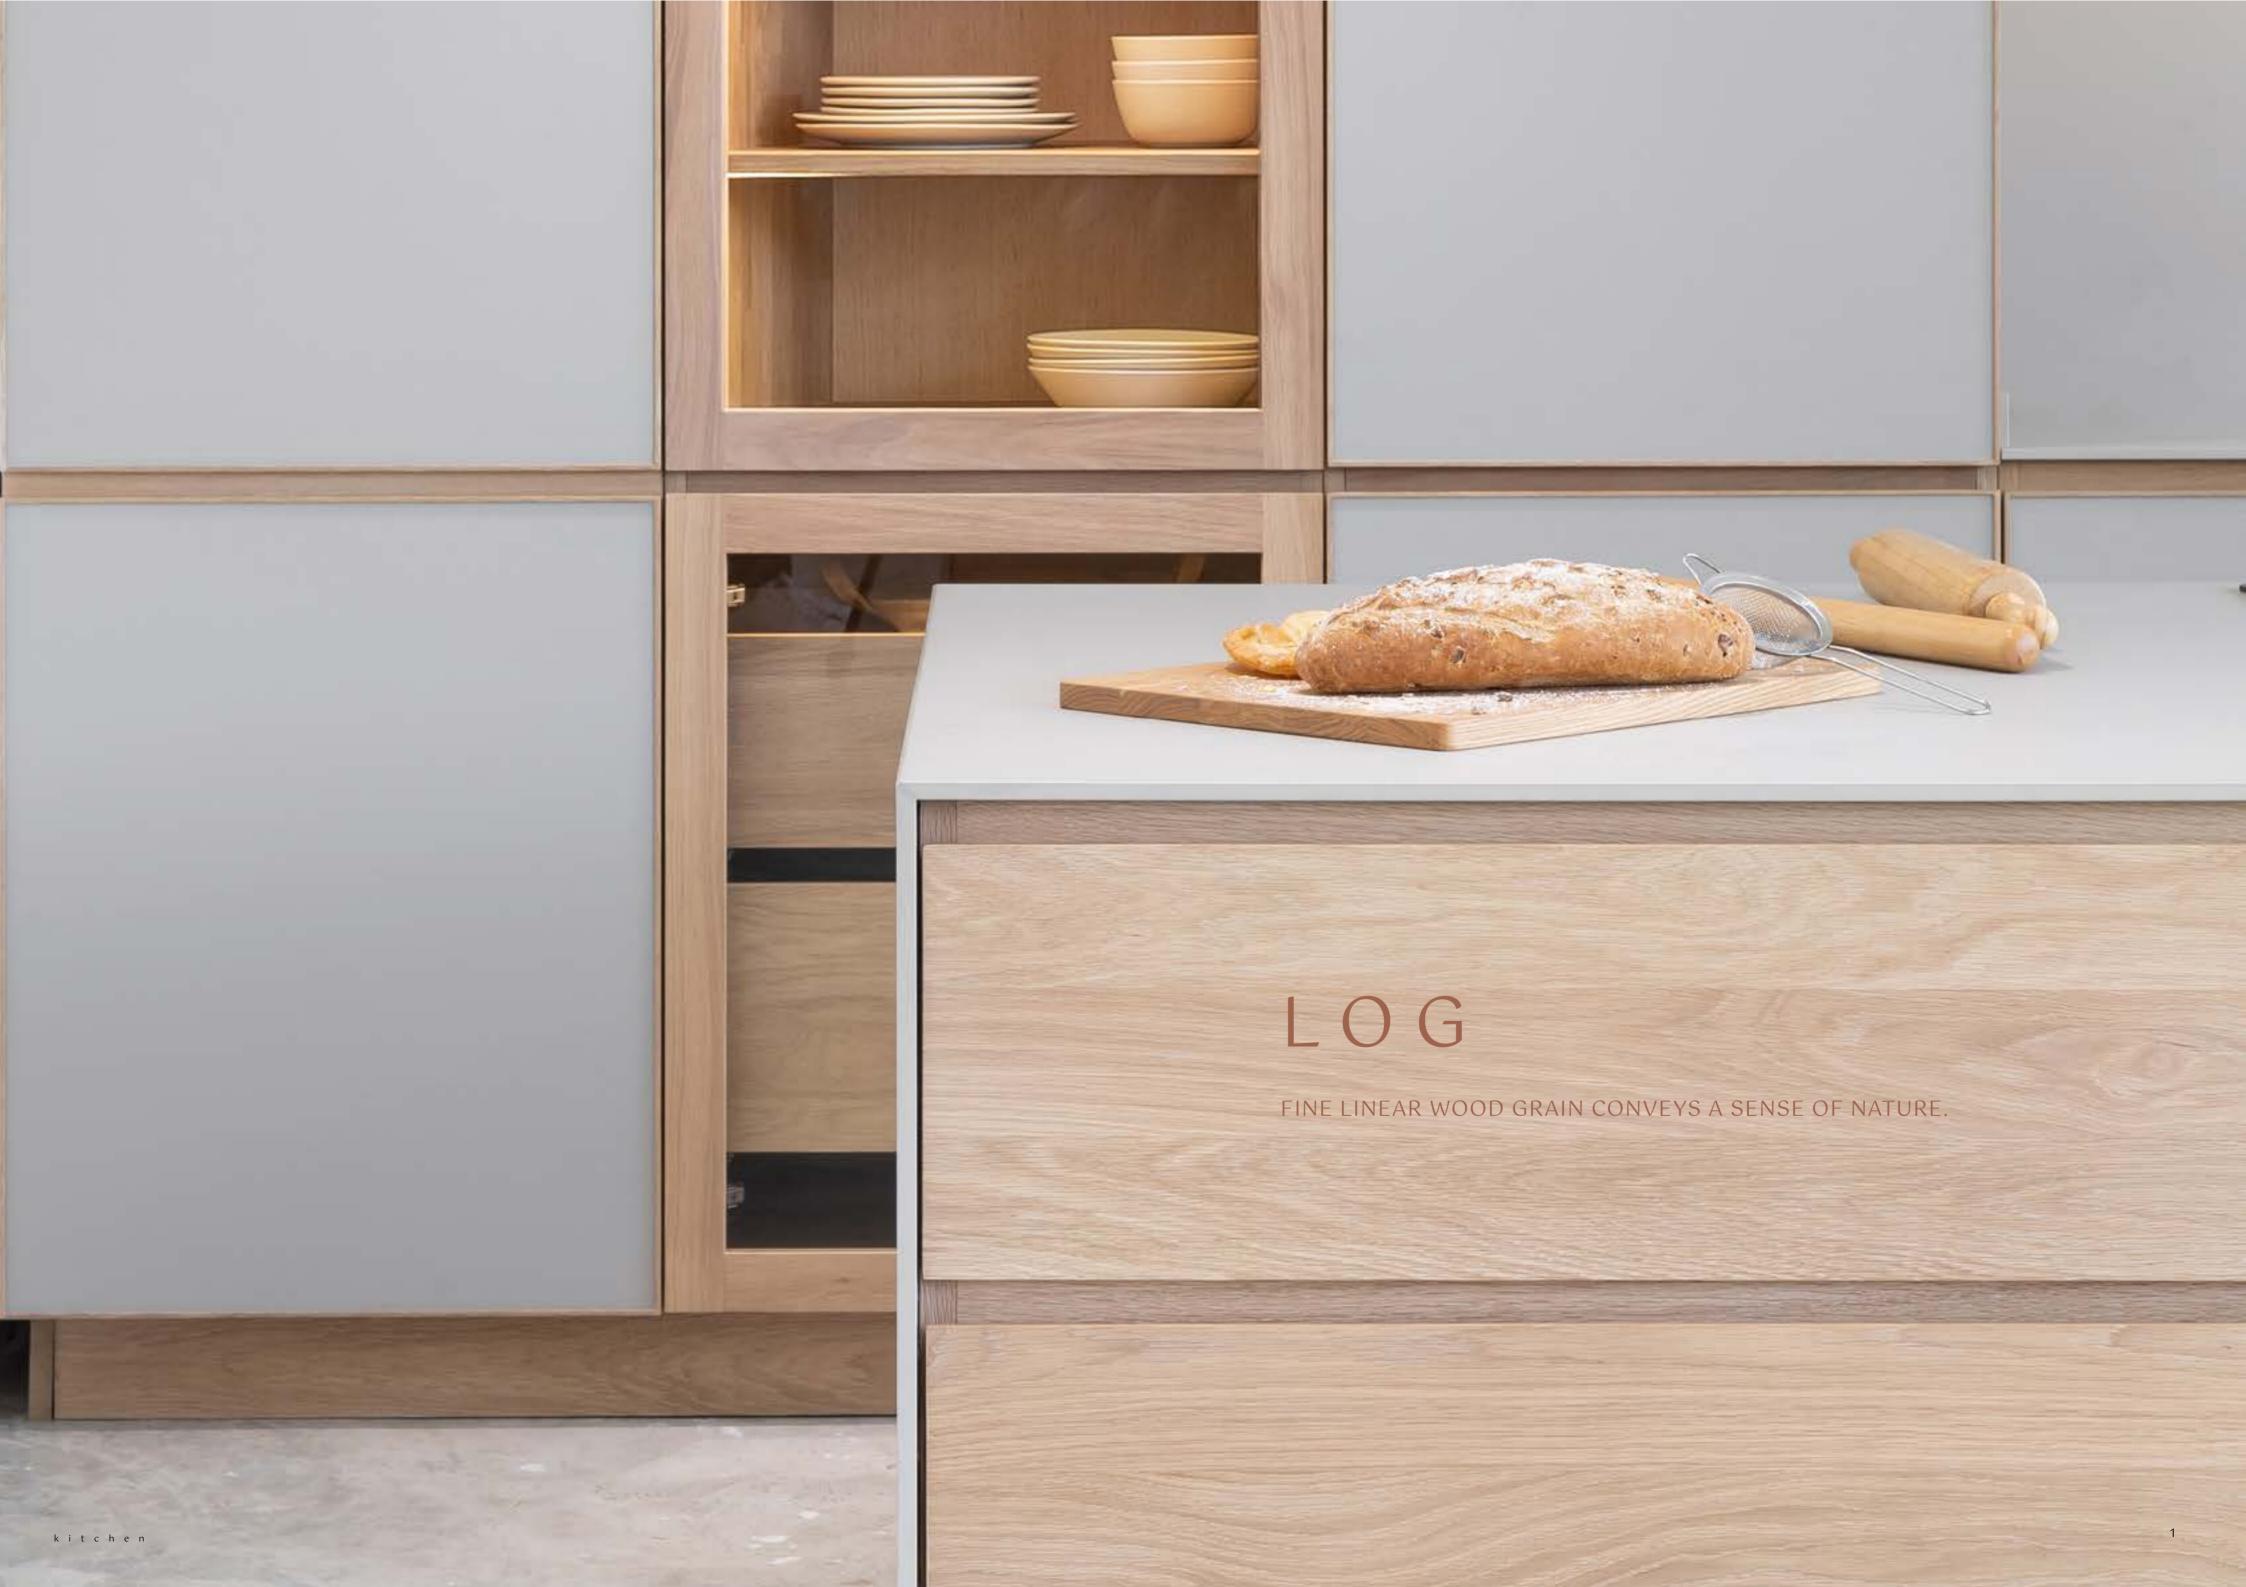

## LOG

FINE LINEAR WOOD GRAIN EXPRESSES ITSELF AS A NATURE SENSE.

2020

- 1 -

A close-up of oak wood interior drawers embraced by box joint details.

" LOG ASPIRES TO COMPOSE A PLEASING, MULTI-FUNCTIONAL KITCHEN WHICH COMPLEMENTS CRAFTSMANSHIP WITH NATURE HARMONIOUSLY. NOT ONLY CREATING A SATISFYINGLY SERENE AMBI-ENCE WHILST ALSO BEING FUNCTIONAL TO USE. THE SUBTLE DETAILS, DURABILITY, AND SAFETY ARE EVIDENT IN EVERY UNIT. "