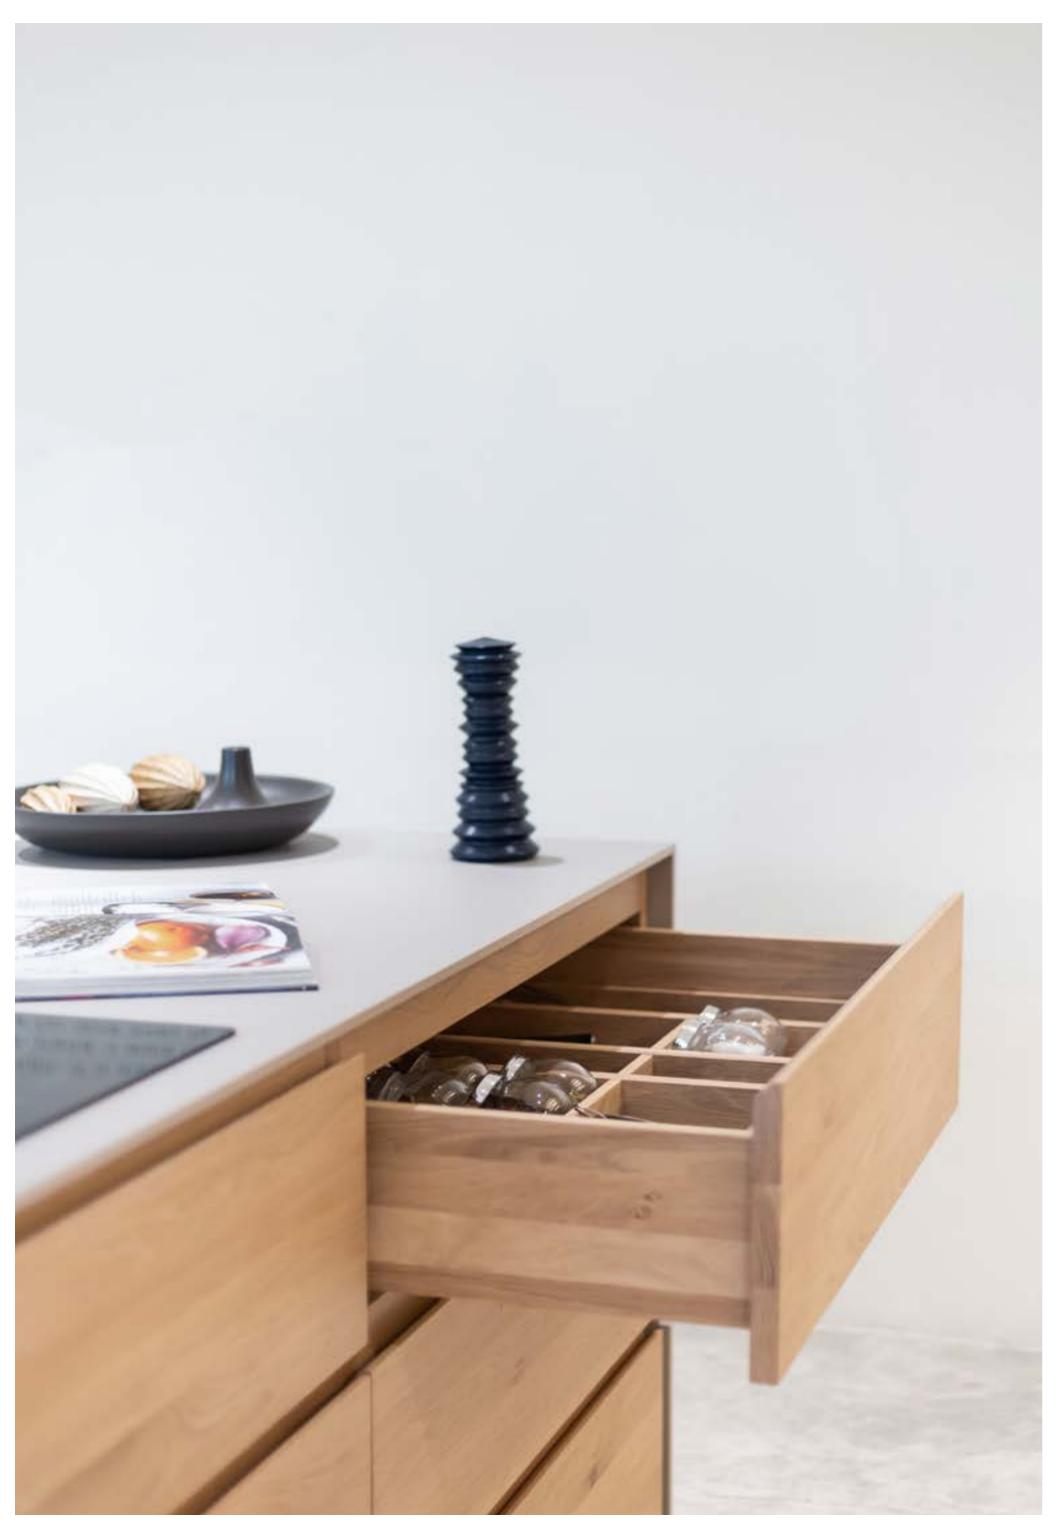

A close-up of oak wood interior drawers embraced by box joint details.

" LOG ASPIRES TO COMPOSE A PLEASING, MULTI-FUNCTIONAL KITCHEN WHICH COMPLEMENTS CRAFTSMANSHIP WITH NATURE HARMONIOUSLY. NOT ONLY CREATING A SATISFYINGLY SERENE AMBI-ENCE WHILST ALSO BEING FUNCTIONAL TO USE. THE SUBTLE DETAILS, DURABILITY, AND SAFETY ARE EVIDENT IN EVERY UNIT. "